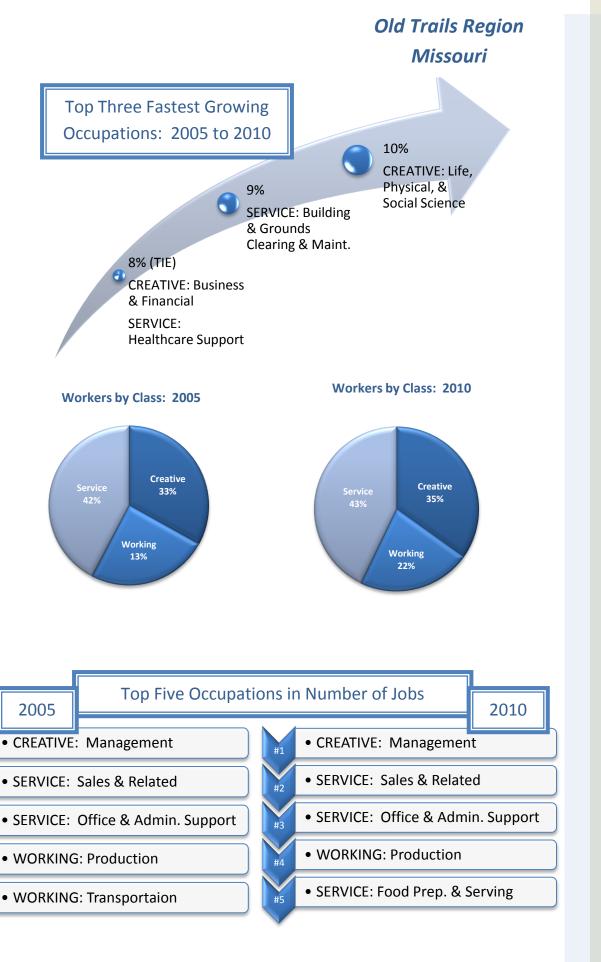

Creative, Working & Service Classes

Module 7 Occupations: Creative, Working & Service Classes Slide 52

#1

| CREATIVE CLASS: Occupations                                | 2005<br>Jobs | 2010<br>Jobs | Change        | % Change | 2010<br>Median<br>Hourly<br>Wage | 2010 Avg<br>Hourly<br>Wage |
|------------------------------------------------------------|--------------|--------------|---------------|----------|----------------------------------|----------------------------|
| Management occupations                                     | 8,173        | 8,186        | 13            | 0%       | \$9.94                           | \$13.19                    |
| Business and financial operations occupations              | 1,314        | 1,421        | 107           | 8%       | \$13.48