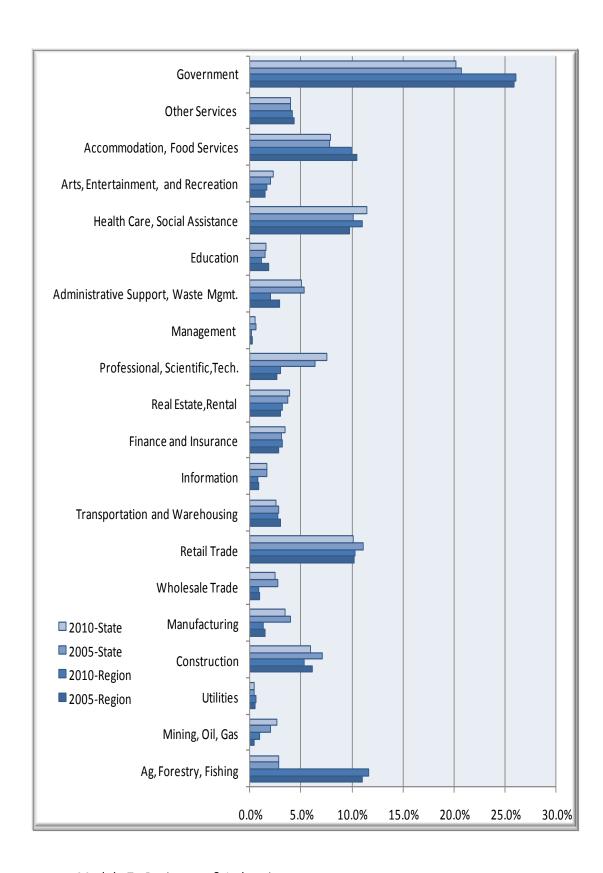

## Businesses & Industries

| North Central NM Regional Data                                           |              |              |        |             |                                      |                             |  |  |  |  |  |
|--------------------------------------------------------------------------|--------------|--------------|--------|-------------|--------------------------------------|-----------------------------|--|--|--|--|--|
| Industry Type                                                            | 2005<br>Jobs | 2010<br>Jobs | Change | %<br>Change | 2010 Total<br>Earnings<br>per Worker | 2010<br>Establish-<br>ments |  |  |  |  |  |
| Agriculture, Forestry, Fishing and Hunting                               | 3,499        | 3,645        | 146    | 4%          | \$23,592                             | 63                          |  |  |  |  |  |
| Mining, Quarrying, and Oil and Gas Extraction                            | 136          | 284          | 148    | 109%        | \$67,822                             | 14                          |  |  |  |  |  |
| Utilities                                                                | 159          | 183          | 24     | 15%         | \$65,734                             | 23                          |  |  |  |  |  |
| Construction                                                             | 1,930        | 1,663        | (267)  | (14%)       | \$34,026                             | 219                         |  |  |  |  |  |
| Manufacturing                                                            | 471          | 414          | (57)   | (12%)       | \$34,121                             | 35                          |  |  |  |  |  |
| Wholesale Trade                                                          | 313          | 282          | (31)   | (10%)       | \$32,113                             | 37                          |  |  |  |  |  |
| Retail Trade                                                             | 3,257        | 3,218        | (39)   | (1%)        | \$23,884                             | 262                         |  |  |  |  |  |
| Transportation and Warehousing                                           | 950          | 858          | (92)   | (10%)       | \$43,763                             | 101                         |  |  |  |  |  |
| Information                                                              | 284          | 256          | (28)   | (10%)       | \$33,125                             | 37                          |  |  |  |  |  |
| Finance and Insurance                                                    | 901          | 993          | 92     | 10%         | \$32,182                             | 92                          |  |  |  |  |  |
| Real Estate and Rental and Leasing                                       | 943          | 1,000        | 57     | 6%          | \$15,607                             | 55                          |  |  |  |  |  |
| Professional, Scientific, and Technical Services                         | 853          | 932          | 79     | 9%          | \$29,055                             | 104                         |  |  |  |  |  |
| Management of Companies and Enterprises                                  | 66           | 41           | (25)   | (38%)       | \$17,487                             | 8                           |  |  |  |  |  |
| Administrative and Support and Waste Management and Remediation Services | 915          | 634          | (281)  | (31%)       | \$15,317                             | 41                          |  |  |  |  |  |
| Educational Services                                                     | 571          | 353          | (218)  | (38%)       | \$23,133                             | 12                          |  |  |  |  |  |
| Health Care and Social Assistance                                        | 3,093        | 3,431        | 338    | 11%         | \$34,256                             | 201                         |  |  |  |  |  |
| Arts, Entertainment, and Recreation                                      | 482          | 523          | 41     | 9%          | \$9,696                              | 24                          |  |  |  |  |  |
| Accommodation and Food Services                                          | 3,334        | 3,103        | (231)  | (7%)        | \$19,055                             | 199                         |  |  |  |  |  |
| Other Services (except Public Administration)                            | 1,364        | 1,292        | (72)   | (5%)        | \$24,437                             | 115                         |  |  |  |  |  |
| Government                                                               | 8,206        | 8,141        | (65)   | (1%)        | \$48,435                             | 412                         |  |  |  |  |  |
| Total                                                                    | 31,725       | 31,245       | (480)  | (2%)        | \$32,670                             | 2,053                       |  |  |  |  |  |

Source: EMSI Complete Employment - 4th Quarter 2010

| New Mexico State Data                                                    |           |           |          |             |                                            |                             |  |  |  |  |
|--------------------------------------------------------------------------|-----------|-----------|----------|-------------|--------------------------------------------|-----------------------------|--|--|--|--|
| Industry Type                                                            | 2005 Jobs | 2010 Jobs | Change   | %<br>Change | 2010<br>Total<br>Earnings<br>per<br>Worker | 2010<br>Establish-<br>ments |  |  |  |  |
| Agriculture, Forestry, Fishing and Hunting                               | 28,914    | 29,912    | 998      | 3%          | \$26,494                                   | 744                         |  |  |  |  |
| Mining, Quarrying, and Oil and Gas Extraction                            | 21,153    | 27,587    | 6,434    | 30%         | \$86,096                                   | 881                         |  |  |  |  |
| Utilities                                                                | 4,075     | 4,653     | 578      | 14%         | \$93,174                                   | 261                         |  |  |  |  |
| Construction                                                             | 73,978    | 62,142    | (11,836) | (16%)       | \$46,630                                   | 6,031                       |  |  |  |  |
| Manufacturing                                                            | 41,432    | 35,831    | (5,601)  | (14%)       | \$56,650                                   | 1,627                       |  |  |  |  |
| Wholesale Trade                                                          | 28,406    | 25,537    | (2,869)  | (10%)       | \$53,573                                   | 2,993                       |  |  |  |  |
| Retail Trade                                                             | 115,260   | 106,177   | (9,083)  | (8%)        | \$28,379                                   | 6,399                       |  |  |  |  |
| Transportation and Warehousing                                           | 29,233    | 26,548    | (2,685)  | (9%)        | \$51,680                                   | 1,734                       |  |  |  |  |
| Information                                                              | 17,278    | 17,617    | 339      | 2%          | \$46,094                                   | 917                         |  |  |  |  |
| Finance and Insurance                                                    | 31,753    | 36,657    | 4,904    | 15%         | \$50,679                                   | 2,709                       |  |  |  |  |
| Real Estate and Rental and Leasing                                       | 38,481    | 40,710    | 2,229    | 6%          | \$22,033                                   | 2,313                       |  |  |  |  |
| Professional, Scientific, and Technical Services                         | 66,210    | 79,690    | 13,480   | 20%         | \$63,790                                   | 6,315                       |  |  |  |  |
| Management of Companies and Enterprises                                  | 5,828     | 5,219     | (609)    | (10%)       | \$67,406                                   | 279                         |  |  |  |  |
| Administrative and Support and Waste Management and Remediation Services | 55,381    | 53,425    | (1,956)  | (4%)        | \$31,431                                   | 2,715                       |  |  |  |  |
| Educational Services                                                     | 14,955    | 16,158    | 1,203    | 8%          | \$25,633                                   | 723                         |  |  |  |  |
| Health Care and Social Assistance                                        | 104,623   | 120,859   | 16,236   | 16%         | \$42,042                                   | 5,511                       |  |  |  |  |
| Arts, Entertainment, and Recreation                                      | 21,287    | 24,448    | 3,161    | 15%         | \$15,026                                   | 699                         |  |  |  |  |
| Accommodation and Food Services                                          | 80,612    | 82,733    | 2,121    | 3%          | \$18,572                                   | 3,799                       |  |  |  |  |
| Other Services (except Public Administration)                            | 41,689    | 41,498    | (191)    | 0%          | \$30,182                                   | 3,970                       |  |  |  |  |
| Government                                                               | 214,832   | 212,505   | (2,327)  | (1%)        | \$61,005                                   | 3,223                       |  |  |  |  |
| Total                                                                    | 1,035,380 | 1,049,909 | 14,529   | 1%          | \$44,365                                   | 53,842                      |  |  |  |  |

Source: EMSI Complete Employment - 4th Quarter 2010