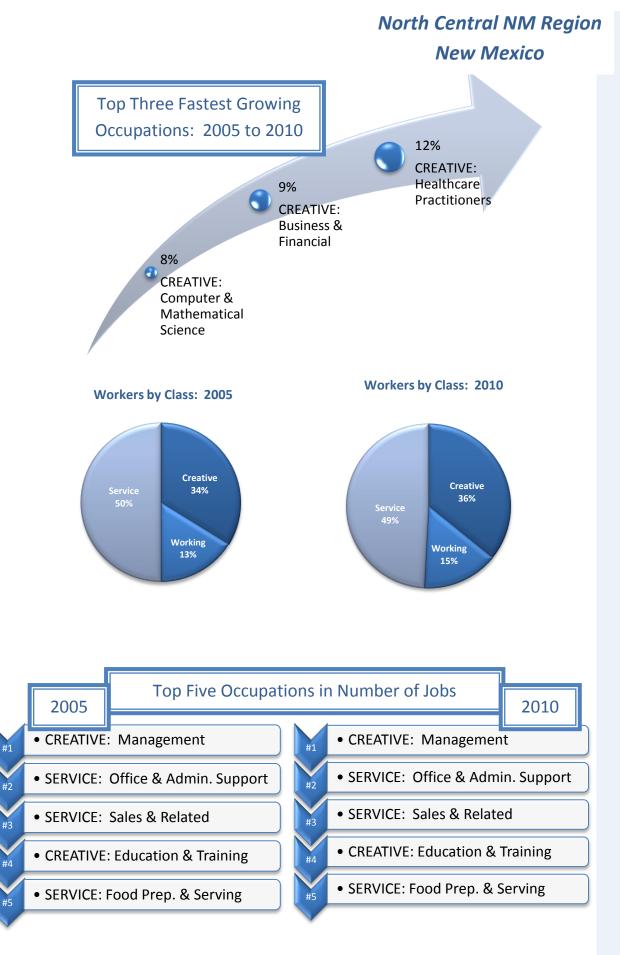

## Module 7 Occupations: Creative, Working & Service Classes Slide 52

| Nc                                                         | orth Centra   | I NM Regi    | on Data       |          |                                  |                            |
|------------------------------------------------------------|---------------|--------------|---------------|----------|----------------------------------|----------------------------|
| CREATIVE CLASS: Occupations                                | 2005<br>Jobs  | 2010<br>Jobs | Change        | % Change | 2010<br>Median<br>Hourly<br>Wage | 2010 Avg<br>Hourly<br>Wage |
| Management occupations                                     | 4,535         | 4,805        | 270           | 6%       | \$12.33                          | \$15.05                    |
| Business and financial operations occupations              | 706           | 772          | 66            | 9%       | \$13.61                          | \$15.60                    |
| Computer and mathematical science<br>occupations           | 170           | 184          | 14            | 8%       | \$17.05                          | \$19.81                    |
| Architecture and engineering occupations                   | 192           | 190          | (2)           | (1%)     | \$18.51                          | \$20.79                    |
| Life, physical, and social science occupations             | 243           | 266          | 23            | 9%       | \$15.92                          | \$18.60                    |
| Legal occupations                                          | 120           | 117          | (3)           | (3%)     | \$13.09                          | \$18.09                    |
| Education, training, and library occupations               | 2,524         | 2,414        | (110)         | (4%)     | \$23.95                          | \$24.76                    |
| Arts, design, entertainment, sports, and media occupations | 733           | 782          | 49            | 7%       | \$8.28                           | \$10.09                    |
| Healthcare practitioners and technical<br>occupations      | 1,198         | 1,336        | 138           | 12%      | \$27.93                          | \$29.20                    |
| Total                                                      | 10,419        | 10,865       | 446           | 4%       | \$16.91                          | \$18.93                    |
| WORKING CLASS: Occupations                                 | 2005<br>Jobs  | 2010<br>Jobs | Change        | % Change | 2010<br>Median<br>Hourly<br>Wage | 2010 Avg<br>Hourly<br>Wage |
| Construction and extraction occupations                    | 1,904         | 1,698        | (206)         | (11%)    | \$12.50                          | \$14.90                    |
| Installation, maintenance, and repair occupations          | 1,081         | 1,028        | (53)          | (5%)     | \$12.82                          | \$14.64                    |
| Production occupations                                     | 632           | 587          | (45)          | (7%)     | \$10.44                          | \$12.30                    |
| Transportation and material moving<br>occupations          | 1,353         | 1,231        | (122)         | (9%)     | \$11.07                          | \$13.22                    |
| Total                                                      | 4,970         | 4,545        | (425)         | (9%)     | \$11.92                          | \$14.05                    |
| SERVICE CLASS: Occupations                                 | 2005<br>Jobs  | 2010<br>Jobs | Change        | % Change | 2010<br>Median<br>Hourly<br>Wage | 2010 Avg<br>Hourly<br>Wage |
| Community and social services<br>occupations               | 639           | 668          | 29            | 5%       | \$16.22                          | \$17.17                    |
| Healthcare support occupations                             | 912           | 918          | 6             | 1%       | \$10.13                          | \$10.83                    |
| Protective service occupations                             | 748           | 734          | (14)          | (2%)     | \$14.62                          | \$15.05                    |
| Food preparation and serving related<br>occupations        | 2,389         | 2,205        | (184)         | (8%)     | \$8.78                           | \$9.51                     |
| Building and grounds cleaning and maintenance occupations  | 1,390         | 1,344        | (46)          | (3%)     | \$8.92                           | \$9.43                     |
| Personal care and service occupations                      | 1,759         | 1,800        | 41            | 2%       | \$8.90                           | \$9.67                     |
| Sales and related occupations                              | 3,463         | 3,378        | (85)          | (2%)     | \$8.83                           | \$10.49                    |
| Office and administrative support occupations              | 4,110         | 3,867        | (243)         | (6%)     | \$11.51                          | \$12.34                    |
| Total                                                      | 15,411        | 14,914       | (497)         | (3%)     | \$10.23                          | \$11.18                    |
| Source: EMS                                                | SI Complete E | Employment   | - 4th Quarter | 2010     |                                  |                            |