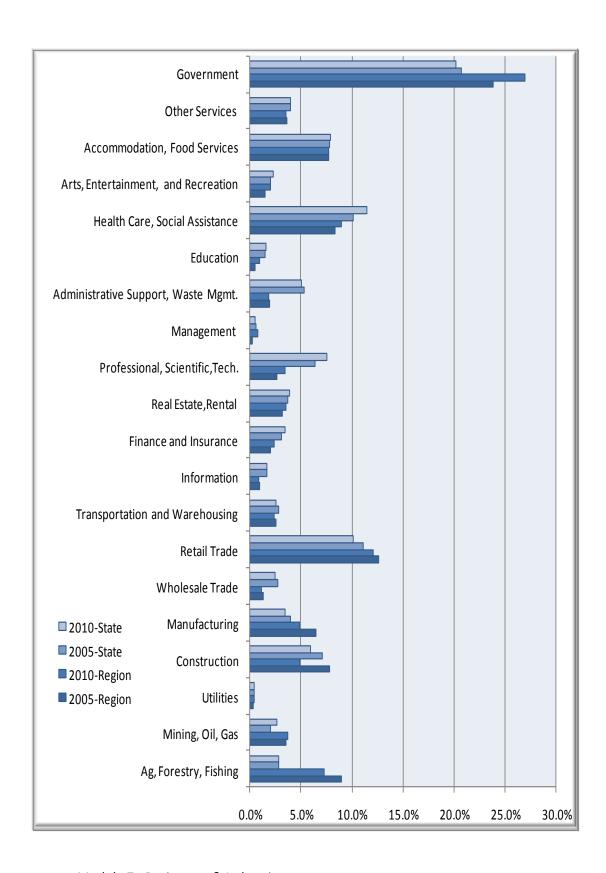

## Businesses & Industries

| Southwest New Mexico Regional Data                                       |              |              |         |             |                                      |                             |  |  |  |  |  |
|--------------------------------------------------------------------------|--------------|--------------|---------|-------------|--------------------------------------|-----------------------------|--|--|--|--|--|
| Industry Type                                                            | 2005<br>Jobs | 2010<br>Jobs | Change  | %<br>Change | 2010 Total<br>Earnings<br>per Worker | 2010<br>Establish-<br>ments |  |  |  |  |  |
| Agriculture, Forestry, Fishing and Hunting                               | 2,496        | 1,942        | (554)   | (22%)       | \$20,317                             | 71                          |  |  |  |  |  |
| Mining, Quarrying, and Oil and Gas Extraction                            | 983          | 982          | (1)     | 0%          | \$86,754                             | 16                          |  |  |  |  |  |
| Utilities                                                                | 83           | 106          | 23      | 28%         | \$88,383                             | 14                          |  |  |  |  |  |
| Construction                                                             | 2,173        | 1,306        | (867)   | (40%)       | \$33,169                             | 182                         |  |  |  |  |  |
| Manufacturing                                                            | 1,796        | 1,304        | (492)   | (27%)       | \$23,519                             | 47                          |  |  |  |  |  |
| Wholesale Trade                                                          | 375          | 305          | (70)    | (19%)       | \$44,303                             | 43                          |  |  |  |  |  |
| Retail Trade                                                             | 3,501        | 3,223        | (278)   | (8%)        | \$23,058                             | 207                         |  |  |  |  |  |
| Transportation and Warehousing                                           | 705          | 636          | (69)    | (10%)       | \$43,759                             | 79                          |  |  |  |  |  |
| Information                                                              | 265          | 240          | (25)    | (9%)        | \$35,264                             | 25                          |  |  |  |  |  |
| Finance and Insurance                                                    | 561          | 641          | 80      | 14%         | \$30,310                             | 56                          |  |  |  |  |  |
| Real Estate and Rental and Leasing                                       | 887          | 932          | 45      | 5%          | \$12,840                             | 69                          |  |  |  |  |  |
| Professional, Scientific, and Technical Services                         | 729          | 910          | 181     | 25%         | \$27,785                             | 89                          |  |  |  |  |  |
| Management of Companies and Enterprises                                  | 62           | 207          | 145     | 234%        | \$55,350                             | 7                           |  |  |  |  |  |
| Administrative and Support and Waste Management and Remediation Services | 529          | 489          | (40)    | (8%)        | \$14,031                             | 43                          |  |  |  |  |  |
| Educational Services                                                     | 133          | 264          | 131     | 98%         | \$14,779                             | 9                           |  |  |  |  |  |
| Health Care and Social Assistance                                        | 2,327        | 2,377        | 50      | 2%          | \$35,490                             | 187                         |  |  |  |  |  |
| Arts, Entertainment, and Recreation                                      | 409          | 548          | 139     | 34%         | \$8,650                              | 18                          |  |  |  |  |  |
| Accommodation and Food Services                                          | 2,146        | 2,062        | (84)    | (4%)        | \$16,302                             | 154                         |  |  |  |  |  |
| Other Services (except Public Administration)                            | 1,013        | 939          | (74)    | (7%)        | \$24,390                             | 111                         |  |  |  |  |  |
| Government                                                               | 6,641        | 7,159        | 518     | 8%          | \$54,915                             | 223                         |  |  |  |  |  |
| Total                                                                    | 27,815       | 26,570       | (1,245) | (4%)        | \$35,744                             | 1,650                       |  |  |  |  |  |

Source: EMSI Complete Employment - 4th Quarter 2010

| New Mexico State Data                                                    |           |           |          |             |                                            |                             |  |  |  |  |  |
|--------------------------------------------------------------------------|-----------|-----------|----------|-------------|--------------------------------------------|-----------------------------|--|--|--|--|--|
| Industry Type                                                            | 2005 Jobs | 2010 Jobs | Change   | %<br>Change | 2010<br>Total<br>Earnings<br>per<br>Worker | 2010<br>Establish-<br>ments |  |  |  |  |  |
| Agriculture, Forestry, Fishing and Hunting                               | 28,914    | 29,912    | 998      | 3%          | \$26,494                                   | 744                         |  |  |  |  |  |
| Mining, Quarrying, and Oil and Gas Extraction                            | 21,153    | 27,587    | 6,434    | 30%         | \$86,096                                   | 881                         |  |  |  |  |  |
| Utilities                                                                | 4,075     | 4,653     | 578      | 14%         | \$93,174                                   | 261                         |  |  |  |  |  |
| Construction                                                             | 73,978    | 62,142    | (11,836) | (16%)       | \$46,630                                   | 6,031                       |  |  |  |  |  |
| Manufacturing                                                            | 41,432    | 35,831    | (5,601)  | (14%)       | \$56,650                                   | 1,627                       |  |  |  |  |  |
| Wholesale Trade                                                          | 28,406    | 25,537    | (2,869)  | (10%)       | \$53,573                                   | 2,993                       |  |  |  |  |  |
| Retail Trade                                                             | 115,260   | 106,177   | (9,083)  | (8%)        | \$28,379                                   | 6,399                       |  |  |  |  |  |
| Transportation and Warehousing                                           | 29,233    | 26,548    | (2,685)  | (9%)        | \$51,680                                   | 1,734                       |  |  |  |  |  |
| Information                                                              | 17,278    | 17,617    | 339      | 2%          | \$46,094                                   | 917                         |  |  |  |  |  |
| Finance and Insurance                                                    | 31,753    | 36,657    | 4,904    | 15%         | \$50,679                                   | 2,709                       |  |  |  |  |  |
| Real Estate and Rental and Leasing                                       | 38,481    | 40,710    | 2,229    | 6%          | \$22,033                                   | 2,313                       |  |  |  |  |  |
| Professional, Scientific, and Technical Services                         | 66,210    | 79,690    | 13,480   | 20%         | \$63,790                                   | 6,315                       |  |  |  |  |  |
| Management of Companies and Enterprises                                  | 5,828     | 5,219     | (609)    | (10%)       | \$67,406                                   | 279                         |  |  |  |  |  |
| Administrative and Support and Waste Management and Remediation Services | 55,381    | 53,425    | (1,956)  | (4%)        | \$31,431                                   | 2,715                       |  |  |  |  |  |
| Educational Services                                                     | 14,955    | 16,158    | 1,203    | 8%          | \$25,633                                   | 723                         |  |  |  |  |  |
| Health Care and Social Assistance                                        | 104,623   | 120,859   | 16,236   | 16%         | \$42,042                                   | 5,511                       |  |  |  |  |  |
| Arts, Entertainment, and Recreation                                      | 21,287    | 24,448    | 3,161    | 15%         | \$15,026                                   | 699                         |  |  |  |  |  |
| Accommodation and Food Services                                          | 80,612    | 82,733    | 2,121    | 3%          | \$18,572                                   | 3,799                       |  |  |  |  |  |
| Other Services (except Public Administration)                            | 41,689    | 41,498    | (191)    | 0%          | \$30,182                                   | 3,970                       |  |  |  |  |  |
| Government                                                               | 214,832   | 212,505   | (2,327)  | (1%)        | \$61,005                                   | 3,223                       |  |  |  |  |  |
| Total                                                                    | 1,035,380 | 1,049,909 | 14,529   | 1%          | \$44,365                                   | 53,842                      |  |  |  |  |  |

Source: EMSI Complete Employment - 4th Quarter 2010