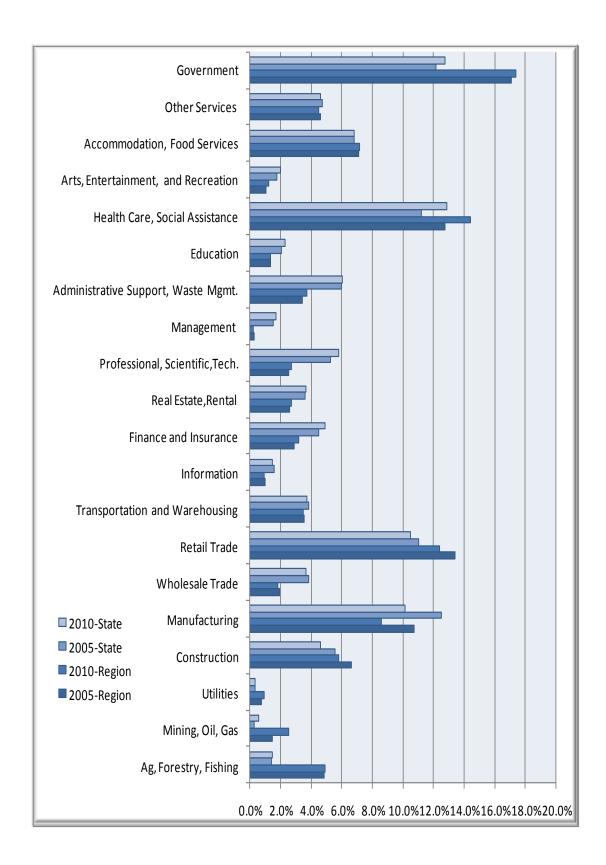

## Businesses & Industries

Module 7: Businesses & Industries

Slide 18

| Buckeye Hills-Foresite Regional Data                                     |              |              |          |             |                                      |                             |  |  |  |  |  |  |
|--------------------------------------------------------------------------|--------------|--------------|----------|-------------|--------------------------------------|-----------------------------|--|--|--|--|--|--|
| Industry Type                                                            | 2005<br>Jobs | 2010<br>Jobs | Change   | %<br>Change | 2010 Total<br>Earnings<br>per Worker | 2010<br>Establish-<br>ments |  |  |  |  |  |  |
| Agriculture, Forestry, Fishing and Hunting                               | 18,236       | 17,921       | (315)    | (2%)        | \$17,541                             | 132                         |  |  |  |  |  |  |
| Mining, Quarrying, and Oil and Gas Extraction                            | 5,612        | 9,301        | 3,689    | 66%         | \$53,546                             | 239                         |  |  |  |  |  |  |
| Utilities                                                                | 2,751        | 3,295        | 544      | 20%         | \$105,615                            | 112                         |  |  |  |  |  |  |
| Construction                                                             | 24,958       | 21,100       | (3,858)  | (15%)       | \$42,083                             | 1,683                       |  |  |  |  |  |  |
| Manufacturing                                                            | 40,472       | 31,215       | (9,257)  | (23%)       | \$60,358                             | 795                         |  |  |  |  |  |  |
| Wholesale Trade                                                          | 7,270        | 6,561        | (709)    | (10%)       | \$45,028                             | 670                         |  |  |  |  |  |  |
| Retail Trade                                                             | 50,375       | 45,091       | (5,284)  | (10%)       | \$23,991                             | 2,866                       |  |  |  |  |  |  |
| Transportation and Warehousing                                           | 13,261       | 12,715       | (546)    | (4%)        | \$45,184                             | 715                         |  |  |  |  |  |  |
| Information                                                              | 3,816        | 3,468        | (348)    | (9%)        | \$40,185                             | 213                         |  |  |  |  |  |  |
| Finance and Insurance                                                    | 10,919       | 11,592       | 673      | 6%          | \$37,934                             | 974                         |  |  |  |  |  |  |
| Real Estate and Rental and Leasing                                       | 9,727        | 9,818        | 91       | 1%          | \$17,020                             | 538                         |  |  |  |  |  |  |
| Professional, Scientific, and Technical Services                         | 9,608        | 9,932        | 324      | 3%          | \$38,099                             | 981                         |  |  |  |  |  |  |
| Management of Companies and Enterprises                                  | 949          | 887          | (62)     | (7%)        | \$60,990                             | 60                          |  |  |  |  |  |  |
| Administrative and Support and Waste Management and Remediation Services | 12,863       | 13,643       | 780      | 6%          | \$22,405                             | 654                         |  |  |  |  |  |  |
| Educational Services                                                     | 5,140        | 4,920        | (220)    | (4%)        | \$26,361                             | 108                         |  |  |  |  |  |  |
| Health Care and Social Assistance                                        | 48,062       | 52,425       | 4,363    | 9%          | \$39,820                             | 1,825                       |  |  |  |  |  |  |
| Arts, Entertainment, and Recreation                                      | 4,024        | 4,388        | 364      | 9%          | \$10,489                             | 208                         |  |  |  |  |  |  |
| Accommodation and Food Services                                          | 26,700       | 26,024       | (676)    | (3%)        | \$14,107                             | 1,469                       |  |  |  |  |  |  |
| Other Services (except Public Administration)                            | 17,259       | 16,289       | (970)    | (6%)        | \$20,858                             | 1,607                       |  |  |  |  |  |  |
| Government                                                               | 64,211       | 63,378       | (833)    | (1%)        | \$48,563                             | 1,962                       |  |  |  |  |  |  |
| Total                                                                    | 376,213      | 363,963      | (12,250) | (3%)        | \$36,863                             | 17,809                      |  |  |  |  |  |  |

Source: EMSI Complete Employment - 4th Quarter 2010

| Ohio State Data                                                          |           |           |           |             |                                            |                             |  |  |  |  |  |
|--------------------------------------------------------------------------|-----------|-----------|-----------|-------------|--------------------------------------------|-----------------------------|--|--|--|--|--|
| Industry Type                                                            | 2005 Jobs | 2010 Jobs | Change    | %<br>Change | 2010<br>Total<br>Earnings<br>per<br>Worker | 2010<br>Establish-<br>ments |  |  |  |  |  |
| Agriculture, Forestry, Fishing and Hunting                               | 95,288    | 92,110    | (3,178)   | (3%)        | \$21,727                                   | 1,210                       |  |  |  |  |  |
| Mining, Quarrying, and Oil and Gas Extraction                            | 19,997    | 34,941    | 14,944    | 75%         | \$62,267                                   | 807                         |  |  |  |  |  |
| Utilities                                                                | 20,991    | 21,744    | 753       | 4%          | \$106,396                                  | 551                         |  |  |  |  |  |
| Construction                                                             | 372,419   | 294,886   | (77,533)  | (21%)       | \$50,834                                   | 25,121                      |  |  |  |  |  |
| Manufacturing                                                            | 831,996   | 645,452   | (186,544) | (22%)       | \$66,508                                   | 16,853                      |  |  |  |  |  |
| Wholesale Trade                                                          | 254,469   | 232,805   | (21,664)  | (9%)        | \$66,217                                   | 23,070                      |  |  |  |  |  |
| Retail Trade                                                             | 736,838   | 667,217   | (69,621)  | (9%)        | \$26,758                                   | 37,036                      |  |  |  |  |  |
| Transportation and Warehousing                                           | 255,371   | 235,554   | (19,817)  | (8%)        | \$52,106                                   | 8,772                       |  |  |  |  |  |
| Information                                                              | 104,527   | 92,302    | (12,225)  | (12%)       | \$57,832                                   | 4,211                       |  |  |  |  |  |
| Finance and Insurance                                                    | 300,341   | 313,450   | 13,109    | 4%          | \$59,542                                   | 17,790                      |  |  |  |  |  |
| Real Estate and Rental and Leasing                                       | 241,764   | 231,174   | (10,590)  | (4%)        | \$24,179                                   | 10,403                      |  |  |  |  |  |
| Professional, Scientific, and Technical Services                         | 352,233   | 367,718   | 15,485    | 4%          | \$60,691                                   | 29,605                      |  |  |  |  |  |
| Management of Companies and Enterprises                                  | 101,716   | 108,333   | 6,617     | 7%          | \$100,044                                  | 1,715                       |  |  |  |  |  |
| Administrative and Support and Waste Management and Remediation Services | 397,286   | 383,975   | (13,311)  | (3%)        | \$29,071                                   | 16,162                      |  |  |  |  |  |
| Educational Services                                                     | 135,520   | 147,636   | 12,116    | 9%          | \$32,813                                   | 2,894                       |  |  |  |  |  |
| Health Care and Social Assistance                                        | 745,776   | 817,987   | 72,211    | 10%         | \$46,446                                   | 27,118                      |  |  |  |  |  |
| Arts, Entertainment, and Recreation                                      | 116,256   | 127,287   | 11,031    | 9%          | \$22,003                                   | 3,739                       |  |  |  |  |  |
| Accommodation and Food Services                                          | 452,709   | 434,354   | (18,355)  | (4%)        | \$15,879                                   | 22,993                      |  |  |  |  |  |
| Other Services (except Public Administration)                            | 314,048   | 293,136   | (20,912)  | (7%)        | \$26,372                                   | 23,877                      |  |  |  |  |  |
| Government                                                               | 812,030   | 809,445   | (2,585)   | 0%          | \$56,842                                   | 13,971                      |  |  |  |  |  |
| Total                                                                    | 6,661,575 | 6,351,507 | (310,068) | (5%)        | \$45,680                                   | 287,900                     |  |  |  |  |  |

Source: EMSI Complete Employment - 4th Quarter 2010