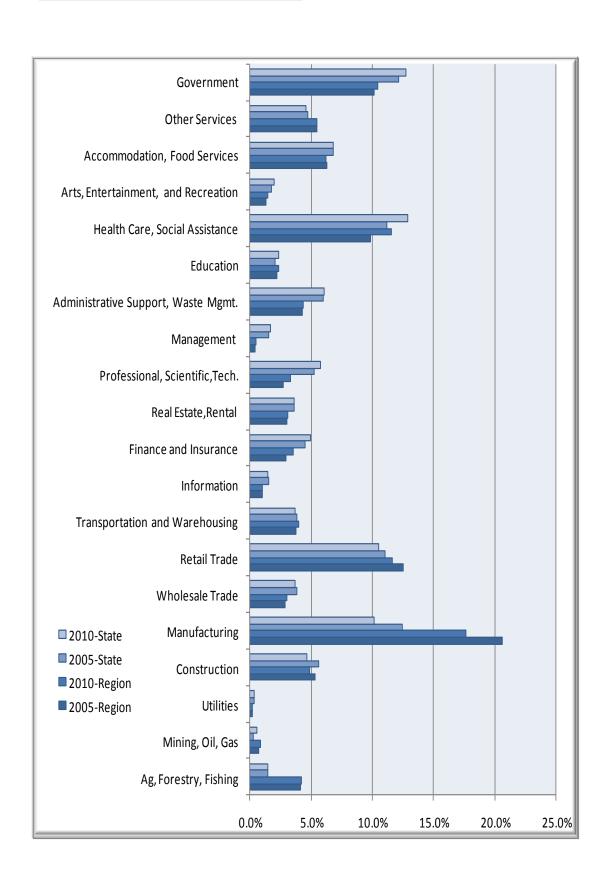

## Businesses & Industries

| West Central Ohio Regional Data                                          |              |              |          |             |                                      |                             |  |  |  |  |  |
|--------------------------------------------------------------------------|--------------|--------------|----------|-------------|--------------------------------------|-----------------------------|--|--|--|--|--|
| Industry Type                                                            | 2005<br>Jobs | 2010<br>Jobs | Change   | %<br>Change | 2010 Total<br>Earnings<br>per Worker | 2010<br>Establish-<br>ments |  |  |  |  |  |
| Agriculture, Forestry, Fishing and Hunting                               | 9,169        | 8,842        | (327)    | (4%)        | \$25,252                             | 135                         |  |  |  |  |  |
| Mining, Quarrying, and Oil and Gas Extraction                            | 1,641        | 1,877        | 236      | 14%         | \$113,647                            | 17                          |  |  |  |  |  |
| Utilities                                                                | 480          | 474          | (6)      | (1%)        | \$88,572                             | 20                          |  |  |  |  |  |
| Construction                                                             | 11,719       | 10,198       | (1,521)  | (13%)       | \$44,165                             | 892                         |  |  |  |  |  |
| Manufacturing                                                            | 45,344       | 36,932       | (8,412)  | (19%)       | \$61,379                             | 596                         |  |  |  |  |  |
| Wholesale Trade                                                          | 6,326        | 6,400        | 74       | 1%          | \$51,514                             | 510                         |  |  |  |  |  |
| Retail Trade                                                             | 27,527       | 24,316       | (3,211)  | (12%)       | \$23,825                             | 1,372                       |  |  |  |  |  |
| Transportation and Warehousing                                           | 8,301        | 8,387        | 86       | 1%          | \$46,472                             | 404                         |  |  |  |  |  |
| Information                                                              | 2,227        | 2,145        | (82)     | (4%)        | \$38,300                             | 124                         |  |  |  |  |  |
| Finance and Insurance                                                    | 6,431        | 7,396        | 965      | 15%         | \$43,207                             | 543                         |  |  |  |  |  |
| Real Estate and Rental and Leasing                                       | 6,680        | 6,510        | (170)    | (3%)        | \$19,243                             | 268                         |  |  |  |  |  |
| Professional, Scientific, and Technical Services                         | 6,032        | 6,980        | 948      | 16%         | \$40,290                             | 543                         |  |  |  |  |  |
| Management of Companies and Enterprises                                  | 1,000        | 1,020        | 20       | 2%          | \$69,643                             | 32                          |  |  |  |  |  |
| Administrative and Support and Waste Management and Remediation Services | 9,395        | 9,195        | (200)    | (2%)        | \$25,507                             | 372                         |  |  |  |  |  |
| Educational Services                                                     | 4,864        | 4,959        | 95       | 2%          | \$36,414                             | 77                          |  |  |  |  |  |
| Health Care and Social Assistance                                        | 21,729       | 24,234       | 2,505    | 12%         | \$41,956                             | 819                         |  |  |  |  |  |
| Arts, Entertainment, and Recreation                                      | 2,905        | 3,068        | 163      | 6%          | \$11,680                             | 130                         |  |  |  |  |  |
| Accommodation and Food Services                                          | 13,821       | 13,012       | (809)    | (6%)        | \$13,966                             | 724                         |  |  |  |  |  |
| Other Services (except Public Administration)                            | 12,011       | 11,499       | (512)    | (4%)        | \$22,742                             | 782                         |  |  |  |  |  |
| Government                                                               | 22,403       | 21,912       | (491)    | (2%)        | \$48,175                             | 801                         |  |  |  |  |  |
| Total                                                                    | 220,005      | 209,354      | (10,651) | (5%)        | \$39,839                             | 9,161                       |  |  |  |  |  |

Source: EMSI Complete Employment - 4th Quarter 2010

| Ohio State Data                                                          |           |           |           |             |                                            |                             |  |  |  |  |  |
|--------------------------------------------------------------------------|-----------|-----------|-----------|-------------|--------------------------------------------|-----------------------------|--|--|--|--|--|
| Industry Type                                                            | 2005 Jobs | 2010 Jobs | Change    | %<br>Change | 2010<br>Total<br>Earnings<br>per<br>Worker | 2010<br>Establish-<br>ments |  |  |  |  |  |
| Agriculture, Forestry, Fishing and Hunting                               | 95,288    | 92,110    | (3,178)   | (3%)        | \$21,727                                   | 1,210                       |  |  |  |  |  |
| Mining, Quarrying, and Oil and Gas Extraction                            | 19,997    | 34,941    | 14,944    | 75%         | \$62,267                                   | 807                         |  |  |  |  |  |
| Utilities                                                                | 20,991    | 21,744    | 753       | 4%          | \$106,396                                  | 551                         |  |  |  |  |  |
| Construction                                                             | 372,419   | 294,886   | (77,533)  | (21%)       | \$50,834                                   | 25,121                      |  |  |  |  |  |
| Manufacturing                                                            | 831,996   | 645,452   | (186,544) | (22%)       | \$66,508                                   | 16,853                      |  |  |  |  |  |
| Wholesale Trade                                                          | 254,469   | 232,805   | (21,664)  | (9%)        | \$66,217                                   | 23,070                      |  |  |  |  |  |
| Retail Trade                                                             | 736,838   | 667,217   | (69,621)  | (9%)        | \$26,758                                   | 37,036                      |  |  |  |  |  |
| Transportation and Warehousing                                           | 255,371   | 235,554   | (19,817)  | (8%)        | \$52,106                                   | 8,772                       |  |  |  |  |  |
| Information                                                              | 104,527   | 92,302    | (12,225)  | (12%)       | \$57,832                                   | 4,211                       |  |  |  |  |  |
| Finance and Insurance                                                    | 300,341   | 313,450   | 13,109    | 4%          | \$59,542                                   | 17,790                      |  |  |  |  |  |
| Real Estate and Rental and Leasing                                       | 241,764   | 231,174   | (10,590)  | (4%)        | \$24,179                                   | 10,403                      |  |  |  |  |  |
| Professional, Scientific, and Technical Services                         | 352,233   | 367,718   | 15,485    | 4%          | \$60,691                                   | 29,605                      |  |  |  |  |  |
| Management of Companies and Enterprises                                  | 101,716   | 108,333   | 6,617     | 7%          | \$100,044                                  | 1,715                       |  |  |  |  |  |
| Administrative and Support and Waste Management and Remediation Services | 397,286   | 383,975   | (13,311)  | (3%)        | \$29,071                                   | 16,162                      |  |  |  |  |  |
| Educational Services                                                     | 135,520   | 147,636   | 12,116    | 9%          | \$32,813                                   | 2,894                       |  |  |  |  |  |
| Health Care and Social Assistance                                        | 745,776   | 817,987   | 72,211    | 10%         | \$46,446                                   | 27,118                      |  |  |  |  |  |
| Arts, Entertainment, and Recreation                                      | 116,256   | 127,287   | 11,031    | 9%          | \$22,003                                   | 3,739                       |  |  |  |  |  |
| Accommodation and Food Services                                          | 452,709   | 434,354   | (18,355)  | (4%)        | \$15,879                                   | 22,993                      |  |  |  |  |  |
| Other Services (except Public Administration)                            | 314,048   | 293,136   | (20,912)  | (7%)        | \$26,372                                   | 23,877                      |  |  |  |  |  |
| Government                                                               | 812,030   | 809,445   | (2,585)   | 0%          | \$56,842                                   | 13,971                      |  |  |  |  |  |
| Total                                                                    | 6,661,575 | 6,351,507 | (310,068) | (5%)        | \$45,680                                   | 287,900                     |  |  |  |  |  |