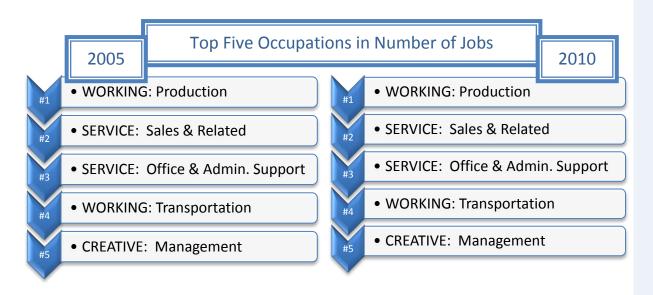

## West Central Region Ohio

Module 7 Occupations: Creative, Working & Service Classes Slide 52

Creative, Working & Service Classes

| Management occupations   17,196   16,761   (435)   (3%)   \$17,14   \$20.00                                                                                                                                                                                                                                                                                                                                                                                                                                                                                                                                                                                                                                                                                                                                                                                                                                                                                                                                                                                                                                                                                                                                                                                                                                                                                                                                                                                                                                                                                                                                                                                                                                                                                                                                                                                                                                                                                                                                                                                                                                                                                                                                                                                                                                                                 | West Central Region Data                     |                                       |            |               |                                       |                          |                            |  |  |  |  |
|---------------------------------------------------------------------------------------------------------------------------------------------------------------------------------------------------------------------------------------------------------------------------------------------------------------------------------------------------------------------------------------------------------------------------------------------------------------------------------------------------------------------------------------------------------------------------------------------------------------------------------------------------------------------------------------------------------------------------------------------------------------------------------------------------------------------------------------------------------------------------------------------------------------------------------------------------------------------------------------------------------------------------------------------------------------------------------------------------------------------------------------------------------------------------------------------------------------------------------------------------------------------------------------------------------------------------------------------------------------------------------------------------------------------------------------------------------------------------------------------------------------------------------------------------------------------------------------------------------------------------------------------------------------------------------------------------------------------------------------------------------------------------------------------------------------------------------------------------------------------------------------------------------------------------------------------------------------------------------------------------------------------------------------------------------------------------------------------------------------------------------------------------------------------------------------------------------------------------------------------------------------------------------------------------------------------------------------------|----------------------------------------------|---------------------------------------|------------|---------------|---------------------------------------|--------------------------|----------------------------|--|--|--|--|
| Business and financial operations                                                                                                                                                                                                                                                                                                                                                                                                                                                                                                                                                                                                                                                                                                                                                                                                                                                                                                                                                                                                                                                                                                                                                                                                                                                                                                                                                                                                                                                                                                                                                                                                                                                                                                                                                                                                                                                                                                                                                                                                                                                                                                                                                                                                                                                                                                           | CREATIVE CLASS: Occupations                  |                                       |            | Change        | % Change                              | Median<br>Hourly         | 2010 Avg<br>Hourly<br>Wage |  |  |  |  |
| Computer and mathematical science                                                                                                                                                                                                                                                                                                                                                                                                                                                                                                                                                                                                                                                                                                                                                                                                                                                                                                                                                                                                                                                                                                                                                                                                                                                                                                                                                                                                                                                                                                                                                                                                                                                                                                                                                                                                                                                                                                                                                                                                                                                                                                                                                                                                                                                                                                           | Management occupations                       | 17,196                                | 16,761     | (435)         | (3%)                                  | \$17.14                  | \$20.84                    |  |  |  |  |
| occupations         Architecture and engineering occupations         3,232         2,816         (416)         (13%)         \$28.5 seems         \$29.77         \$23.           Life, physical, and social science         810         864         54         7%         \$19.77         \$23.           occupations         826         803         (23)         (3%)         \$21.07         \$27.           Education, training, and library occupations         11,660         11,650         (10)         0%         \$24.13         \$24.           Arts, design, entertainment, sports, and media occupations         3,975         4,212         237         6%         \$9.75         \$12. media occupations           Healthcare practitioners and technical occupations         9,052         9,722         670         7%         \$28.71         \$30.           Total         54,611         55,411         800         1%         \$21.03         \$23.           WORKING CLASS: Occupations         2005         2010         Change         % Change         % Change         2010 Median Hourly Wage           Construction and extraction occupations         10,081         8,685         (1,396)         (14%)         \$15.57         \$18.           Installation, maintenance, and repair         9,378                                                                                                                                                                                                                                                                                                                                                                                                                                                                                                                                                                                                                                                                                                                                                                                                                                                                                                                                                                                                          |                                              | 6,151                                 | 6,872      | 721           | 12%                                   | \$18.16                  | \$21.70                    |  |  |  |  |
| Life, physical, and social science occupations   810   864   54   7%   \$19.77   \$23.                                                                                                                                                                                                                                                                                                                                                                                                                                                                                                                                                                                                                                                                                                                                                                                                                                                                                                                                                                                                                                                                                                                                                                                                                                                                                                                                                                                                                                                                                                                                                                                                                                                                                                                                                                                                                                                                                                                                                                                                                                                                                                                                                                                                                                                      | •                                            | 1,709                                 | 1,711      | 2             | 0%                                    | \$22.10                  | \$24.48                    |  |  |  |  |
| Legal occupations   Reducing   Legal occupations   Reducation, training, and library occupations   11,660   11,650   (10)   0%   \$24.13   \$24.     Arts, design, entertainment, sports, and media occupations   Healthcare practitioners and technical occupations   Polymer   Pol                                                                                                                                                                                                              | Architecture and engineering occupations     | 3,232                                 | 2,816      | (416)         | (13%)                                 | \$28.52                  | \$29.69                    |  |  |  |  |
| Education, training, and library occupations   11,660   11,650   (10)   0%   \$24.13   \$24.                                                                                                                                                                                                                                                                                                                                                                                                                                                                                                                                                                                                                                                                                                                                                                                                                                                                                                                                                                                                                                                                                                                                                                                                                                                                                                                                                                                                                                                                                                                                                                                                                                                                                                                                                                                                                                                                                                                                                                                                                                                                                                                                                                                                                                                |                                              | 810                                   | 864        | 54            | 7%                                    | \$19.77                  | \$23.70                    |  |  |  |  |
| Arts, design, entertainment, sports, and media occupations         3,975         4,212         237         6%         \$9.75         \$12.           Healthcare practitioners and technical occupations         9,052         9,722         670         7%         \$28.71         \$30.           Total         54,611         55,411         800         1%         \$21.03         \$23.           WORKING CLASS: Occupations         2005<br>Jobs         2010<br>Jobs         Change         % Change         2010<br>Median Hourly Wage           Construction and extraction occupations         10,081         8,685         (1,396)         (14%)         \$15.53         \$18.           Installation, maintenance, and repair occupations         9,378         8,613         (765)         (8%)         \$17.76         \$18.           Production occupations         32,653         27,067         (5,586)         (17%)         \$15.74         \$16.           Transportation and material moving occupations         18,832         17,419         (1,413)         (8%)         \$13.25         \$14.           Total         70,944         61,784         (9,160)         (13%)         \$15.29         \$16.           SERVICE CLASS: Occupations         2,827         2,942         115         4%         \$14.98                                                                                                                                                                                                                                                                                                                                                                                                                                                                                                                                                                                                                                                                                                                                                                                                                                                                                                                                                                                                    | Legal occupations                            | 826                                   | 803        | (23)          | (3%)                                  | \$21.07                  | \$27.51                    |  |  |  |  |
| Healthcare practitioners and technical occupations   Security                                                                                                                                                                                                                   | Education, training, and library occupations | 11,660                                | 11,650     | (10)          | 0%                                    | \$24.13                  | \$24.89                    |  |  |  |  |
| Total   S4,611   S5,411   800   1%   \$21.03   \$23.                                                                                                                                                                                                                                                                                                                                                                                                                                                                                                                                                                                                                                                                                                                                                                                                                                                                                                                                                                                                                                                                                                                                                                                                                                                                                                                                                                                                                                                                                                                                                                                                                                                                                                                                                                                                                                                                                                                                                                                                                                                                                                                                                                                                                                                                                        |                                              | 3,975                                 | 4,212      | 237           | 6%                                    | \$9.75                   | \$12.57                    |  |  |  |  |
| WORKING CLASS: Occupations         2005<br>Jobs         2010<br>Jobs         Change         % Change         2010<br>Median<br>Hourly<br>Wage         2010 Addian<br>Hourly<br>Wage           Construction and extraction occupations         10,081         8,685         (1,396)         (14%)         \$15.53         \$18.           Installation, maintenance, and repair<br>occupations         9,378         8,613         (765)         (8%)         \$17.76         \$18.           Production occupations         32,653         27,067         (5,586)         (17%)         \$15.74         \$16.           Transportation and material moving<br>occupations         18,832         17,419         (1,413)         (8%)         \$13.25         \$14.           SERVICE CLASS: Occupations         2005<br>Jobs         2010<br>Jobs         Change         % Change         Median<br>Hourly<br>Wage         Median<br>Hourly<br>Wage         Hourly<br>Wage           Community and social services<br>occupations         2,827         2,942         115         4%         \$14.98         \$15.           Healthcare support occupations         5,822         6,681         859         15%         \$11.04         \$11.           Protective service occupations         2,699         2,732         33         1%         \$16.53         \$16.           Food preparation and serving r                                                                                                                                                                                                                                                                                                                                                                                                                                                                                                                                                                                                                                                                                                                                                                                                                                                                                                                             |                                              | 9,052                                 | 9,722      | 670           | 7%                                    | \$28.71                  | \$30.04                    |  |  |  |  |
| WORKING CLASS: Occupations         2005<br>Jobs         2010<br>Jobs         Change         % Change<br>% Change         Median<br>Hourly<br>Wage         2010<br>Wage         Hourly<br>Wage           Construction and extraction occupations         10,081         8,685         (1,396)         (14%)         \$15.53         \$18.           Installation, maintenance, and repair<br>occupations         9,378         8,613         (765)         (8%)         \$17.76         \$18.           Production occupations         32,653         27,067         (5,586)         (17%)         \$15.74         \$16.           Transportation and material moving<br>occupations         18,832         17,419         (1,413)         (8%)         \$13.25         \$14.           SERVICE CLASS: Occupations         2005<br>Jobs         2010<br>Jobs         Change         % Change         2010<br>Median<br>Hourly<br>Wage         2010                                                                                                                                                                                                                                                                                                                                                                                                                                                                                                                                                                                                                                                                  | Total                                        | 54,611                                | 55,411     | 800           | 1%                                    | \$21.03                  | \$23.49                    |  |  |  |  |
| Installation, maintenance, and repair occupations   9,378   8,613   (765)   (8%)   \$17.76   \$18. occupations   Production occupations   32,653   27,067   (5,586)   (17%)   \$15.74   \$16. Transportation and material moving occupations   18,832   17,419   (1,413)   (8%)   \$13.25   \$14. occupations   18,832   17,419   (1,413)   (1,413)   (1,413)   (1,413)   (1,413)   (1,413)   (1,413)   (1,413)   (1,413)   (1,413)   (1,413)   (1,413)   (1,413)   (1,413)   (1,413)   (1,413)   (1,413)   (1,413)   (1,413)   (1,413)   (1,413)   (1,413)   (1,413)   (1,413)   (1,413)   (1,413)   (1,413)   (1,413)   (1,413)   (1,413)   (1,413)   (1,413)   (1,413)   (1,413)   (1,413)   (1,413)   (1,413)   (1,413)   (1,413)   (1,413)   (1,413)   (1,413)   (1,413)   (1,413)   (1,413)   (1,413)   (1,413)   (1,413)   (1,413)   (1,413)   (1,413)   (1,413)   (1,413)   (1,413)   (1,413)   (1,413)   (1,413)   (1,413)   (1,413)   (1,413)   (1,413)   (1,413)   (1,413)   (1,413)   (1,413)   (1,413)   (1,413)   (1,413)   (1,413)   (1,413)   (1,413)   (1,413)   (1,413)   (1,413)   (1,413)   (1,413)   (1,413)   (1,413)   (1,413)   (1,413)   (1,413)   (1,413)   (1,413)   (1,413)   (1,413)   (1,413)   (1,413)   (1,413)   (1,413)   (1,413)   (1,413)   (1,413)   (1,413)   (1,413)   (1,413)   (1,413)   (1,413)   (1,413)   (1,413)   (1,413)   (1,413)   (1,413)   (1,413)   (1,413)   (1,413)   (1,413)   (1,413)   (1,413)   (1,413)   (1,413)   (1,413)   (1,413)   (1,413)   (1,413)   (1,413)   (1,413)   (1,413)   (1,413)   (1,413)   (1,413)   (1,413)   (1,413)   (1,413)   (1,413)   (1,413)   (1,413)   (1,413)   (1,413)   (1,413)   (1,413)   (1,413)   (1,413)   (1,413)   (1,413)   (1,413)   (1,413)   (1,413)   (1,413)   (1,413)   (1,413)   (1,413)   (1,413)   (1,413)   (1,413)   (1,413)   (1,413)   (1,413)   (1,413)   (1,413)   (1,413)   (1,413)   (1,413)   (1,413)   (1,413)   (1,413)   (1,413)   (1,413)   (1,413)   (1,413)   (1,413)   (1,413)   (1,413)   (1,413)   (1,413)   (1,413)   (1,413)   (1,413)   (1,413)   (1,413)   (1,413)   (1,413)   (1,413)   (1,413)                                                                                                                                                                                                           |                                              | Jobs                                  | Jobs       |               |                                       | Median<br>Hourly<br>Wage | 2010 Avg<br>Hourly<br>Wage |  |  |  |  |
| occupations         Production occupations         32,653         27,067         (5,586)         (17%)         \$15.74         \$16.           Transportation and material moving occupations         18,832         17,419         (1,413)         (8%)         \$13.25         \$14.           Total         70,944         61,784         (9,160)         (13%)         \$15.29         \$16.           SERVICE CLASS: Occupations         2005<br>Jobs         2010<br>Jobs         Change         % Change         Median<br>Hourly<br>Wage         2010 An Hourly<br>Wage           Community and social services<br>occupations         2,827         2,942         115         4%         \$14.98         \$15.           Healthcare support occupations         5,822         6,681         859         15%         \$11.04         \$11.           Protective service occupations         2,699         2,732         33         1%         \$16.53         \$16.           Food preparation and serving related occupations         15,368         14,707         (661)         (4%)         \$8.70         \$9.           Dersonal care and service occupations         5,500         5,904         404         7%         \$8.84         \$10.           Sales and related occupations         27,530         25,882 <td< td=""><td>·</td><td></td><td>•</td><td></td><td>· · · · · · · · · · · · · · · · · · ·</td><td></td><td>\$18.64</td></td<>                                                                                                                                                                                                                                                                                                                                                                                                                                                                                                                                                                                                                                                                                                                                                                                                                                                                            | ·                                            |                                       | •          |               | · · · · · · · · · · · · · · · · · · · |                          | \$18.64                    |  |  |  |  |
| Transportation and material moving occupations         18,832         17,419         (1,413)         (8%)         \$13.25         \$14.           Total         70,944         61,784         (9,160)         (13%)         \$15.29         \$16.           SERVICE CLASS: Occupations         2005         2010         Change         % Change         Median Hourly Wage         Wedian Hourly Wage           Community and social services occupations         2,827         2,942         115         4%         \$14.98         \$15.           Protective service occupations         5,822         6,681         859         15%         \$11.04         \$11.           Protective service occupations         2,699         2,732         33         1%         \$16.53         \$16.           Food preparation and serving related occupations         15,368         14,707         (661)         (4%)         \$8.70         \$9.           Building and grounds cleaning and maintenance occupations         6,954         6,806         (148)         (2%)         \$9.41         \$10.           Sales and related occupations         27,530         25,882         (1,648)         (6%)         \$10.85         \$13.           Office and administrative support occupations         25,392         24,017                                                                                                                                                                                                                                                                                                                                                                                                                                                                                                                                                                                                                                                                                                                                                                                                                                                                                                                                                                                                              | occupations                                  | ,                                     |            | . ,           |                                       |                          | \$18.74                    |  |  |  |  |
| Total         70,944         61,784         (9,160)         (13%)         \$15.29         \$16.           SERVICE CLASS: Occupations         2005 Jobs         2010 Jobs         Change         % Change         2010 Median Hourly Wage           Community and social services occupations         2,827 2,942         115 4%         \$14.98         \$15. square           Healthcare support occupations         5,822 6,681 859 15%         \$11.04         \$11. square           Protective service occupations         2,699 2,732 33 1%         \$16.53         \$16. square           Food preparation and serving related occupations         15,368 14,707 (661) (4%) \$8.70         \$9. square           Building and grounds cleaning and maintenance occupations         6,954 6,806 (148) (2%) \$9.41         \$10. square           Personal care and service occupations         5,500 5,904 404 7% \$8.84 \$10. square         \$13. square           Sales and related occupations         27,530 25,882 (1,648) (6%) \$10.85 \$13. square         \$13. square           Office and administrative support occupations         25,392 24,017 (1,375) (5%) \$13.08 \$13. square           Total         92,091 89,672 (2,419) (3%) \$11.18 \$12.                                                                                                                                                                                                                                                                                                                                                                                                                                                                                                                                                                                                                                                                                                                                                                                                                                                                                                                                                                                                                                                                      | ·                                            |                                       |            | X 1 /         | · · · · · · · · · · · · · · · · · · · | <u> </u>                 | \$16.11                    |  |  |  |  |
| SERVICE CLASS: Occupations   2005   Jobs   2010   Change   % Change   Median Hourly Wage   Wage   Wage   Wage   Wage   Wage   Community and social services   2,827   2,942   115   4%   \$14.98   \$15.00   \$14.98   \$15.00   \$15.00   \$11.04   \$11.04   \$11.04   \$11.04   \$11.04   \$11.04   \$11.04   \$11.04   \$11.04   \$11.04   \$11.04   \$11.04   \$11.04   \$11.04   \$11.04   \$11.04   \$11.05   \$10.05   \$10.05   \$10.05   \$10.05   \$10.05   \$10.05   \$10.05   \$10.05   \$10.05   \$10.05   \$10.05   \$10.05   \$10.05   \$10.05   \$10.05   \$10.05   \$10.05   \$10.05   \$10.05   \$10.05   \$10.05   \$10.05   \$10.05   \$10.05   \$10.05   \$10.05   \$10.05   \$10.05   \$10.05   \$10.05   \$10.05   \$10.05   \$10.05   \$10.05   \$10.05   \$10.05   \$10.05   \$10.05   \$10.05   \$10.05   \$10.05   \$10.05   \$10.05   \$10.05   \$10.05   \$10.05   \$10.05   \$10.05   \$10.05   \$10.05   \$10.05   \$10.05   \$10.05   \$10.05   \$10.05   \$10.05   \$10.05   \$10.05   \$10.05   \$10.05   \$10.05   \$10.05   \$10.05   \$10.05   \$10.05   \$10.05   \$10.05   \$10.05   \$10.05   \$10.05   \$10.05   \$10.05   \$10.05   \$10.05   \$10.05   \$10.05   \$10.05   \$10.05   \$10.05   \$10.05   \$10.05   \$10.05   \$10.05   \$10.05   \$10.05   \$10.05   \$10.05   \$10.05   \$10.05   \$10.05   \$10.05   \$10.05   \$10.05   \$10.05   \$10.05   \$10.05   \$10.05   \$10.05   \$10.05   \$10.05   \$10.05   \$10.05   \$10.05   \$10.05   \$10.05   \$10.05   \$10.05   \$10.05   \$10.05   \$10.05   \$10.05   \$10.05   \$10.05   \$10.05   \$10.05   \$10.05   \$10.05   \$10.05   \$10.05   \$10.05   \$10.05   \$10.05   \$10.05   \$10.05   \$10.05   \$10.05   \$10.05   \$10.05   \$10.05   \$10.05   \$10.05   \$10.05   \$10.05   \$10.05   \$10.05   \$10.05   \$10.05   \$10.05   \$10.05   \$10.05   \$10.05   \$10.05   \$10.05   \$10.05   \$10.05   \$10.05   \$10.05   \$10.05   \$10.05   \$10.05   \$10.05   \$10.05   \$10.05   \$10.05   \$10.05   \$10.05   \$10.05   \$10.05   \$10.05   \$10.05   \$10.05   \$10.05   \$10.05   \$10.05   \$10.05   \$10.05   \$10.05   \$10.05   \$10.05   \$10.05   \$10.05   \$10.05   \$10.05   \$10.05   \$10.05   \$10.05   \$10.05   \$10.05   \$10.05   \$10.05   \$10.05   \$10.05   \$10.05   \$10.05   \$10.0 |                                              |                                       |            |               | . ,                                   |                          | \$14.87                    |  |  |  |  |
| SERVICE CLASS: Occupations   2005   Jobs   Change   Median Hourly Wage   Wage   Wage   Community and social services   2,827   2,942   115   4%   \$14.98   \$15. occupations   Healthcare support occupations   5,822   6,681   859   15%   \$11.04   \$11. Protective service occupations   2,699   2,732   33   1%   \$16.53   \$16. Food preparation and serving related   15,368   14,707   (661)   (4%)   \$8.70   \$9. occupations   Building and grounds cleaning and maintenance occupations   Personal care and service occupations   5,500   5,904   404   7%   \$8.84   \$10. Sales and related occupations   27,530   25,882   (1,648)   (6%)   \$10.85   \$13. Office and administrative support   25,392   24,017   (1,375)   (5%)   \$13.08   \$13. occupations   Total   92,091   89,672   (2,419)   (3%)   \$11.18   \$12. occupations   \$1.06   \$10.85   \$13. occupations   \$10.85   \$10.85   \$13. occupations   \$10.85   \$10.85   \$10.85   \$10.85   \$10.85   \$10.85   \$10.85   \$10.85   \$10.85   \$10.85   \$10.85   \$10.85   \$10.85   \$10.85   \$10.85   \$10.85   \$10.85                                                                                       | Total                                        | 70,944                                | 61,784     | (9,160)       | (13%)                                 |                          | \$16.48                    |  |  |  |  |
| occupations       5,822       6,681       859       15%       \$11.04       \$11.         Protective service occupations       2,699       2,732       33       1%       \$16.53       \$16.         Food preparation and serving related occupations       15,368       14,707       (661)       (4%)       \$8.70       \$9.         Building and grounds cleaning and maintenance occupations       6,954       6,806       (148)       (2%)       \$9.41       \$10.         Personal care and service occupations       5,500       5,904       404       7%       \$8.84       \$10.         Sales and related occupations       27,530       25,882       (1,648)       (6%)       \$10.85       \$13.         Office and administrative support occupations       25,392       24,017       (1,375)       (5%)       \$13.08       \$13.         Total       92,091       89,672       (2,419)       (3%)       \$11.18       \$12.                                                                                                                                                                                                                                                                                                                                                                                                                                                                                                                                                                                                                                                                                                                                                                                                                                                                                                                                                                                                                                                                                                                                                                                                                                                                                                                                                                                                 | SERVICE CLASS: Occupations                   |                                       |            | Change        | % Change                              | Median<br>Hourly         | 2010 Avg<br>Hourly<br>Wage |  |  |  |  |
| Protective service occupations         2,699         2,732         33         1%         \$16.53         \$16.           Food preparation and serving related occupations         15,368         14,707         (661)         (4%)         \$8.70         \$9.           Building and grounds cleaning and maintenance occupations         6,954         6,806         (148)         (2%)         \$9.41         \$10.           Personal care and service occupations         5,500         5,904         404         7%         \$8.84         \$10.           Sales and related occupations         27,530         25,882         (1,648)         (6%)         \$10.85         \$13.           Office and administrative support occupations         25,392         24,017         (1,375)         (5%)         \$13.08         \$13.           Total         92,091         89,672         (2,419)         (3%)         \$11.18         \$12.                                                                                                                                                                                                                                                                                                                                                                                                                                                                                                                                                                                                                                                                                                                                                                                                                                                                                                                                                                                                                                                                                                                                                                                                                                                                                                                                                                                           |                                              | 2,827                                 | 2,942      | 115           | 4%                                    | \$14.98                  | \$15.81                    |  |  |  |  |
| Food preparation and serving related occupations       15,368       14,707       (661)       (4%)       \$8.70       \$9. occupations         Building and grounds cleaning and maintenance occupations       6,954       6,806       (148)       (2%)       \$9.41       \$10. occupations         Personal care and service occupations       5,500       5,904       404       7%       \$8.84       \$10. occupations         Sales and related occupations       27,530       25,882       (1,648)       (6%)       \$10.85       \$13. occupations         Office and administrative support occupations       25,392       24,017       (1,375)       (5%)       \$13.08       \$13. occupations         Total       92,091       89,672       (2,419)       (3%)       \$11.18       \$12.                                                                                                                                                                                                                                                                                                                                                                                                                                                                                                                                                                                                                                                                                                                                                                                                                                                                                                                                                                                                                                                                                                                                                                                                                                                                                                                                                                                                                                                                                                                                          | · · · · · · · · · · · · · · · · · · ·        | · · · · · · · · · · · · · · · · · · · |            |               |                                       |                          | \$11.59                    |  |  |  |  |
| occupations         Building and grounds cleaning and maintenance occupations       6,954       6,806       (148)       (2%)       \$9.41       \$10.         Personal care and service occupations       5,500       5,904       404       7%       \$8.84       \$10.         Sales and related occupations       27,530       25,882       (1,648)       (6%)       \$10.85       \$13.         Office and administrative support occupations       25,392       24,017       (1,375)       (5%)       \$13.08       \$13.         Total       92,091       89,672       (2,419)       (3%)       \$11.18       \$12.                                                                                                                                                                                                                                                                                                                                                                                                                                                                                                                                                                                                                                                                                                                                                                                                                                                                                                                                                                                                                                                                                                                                                                                                                                                                                                                                                                                                                                                                                                                                                                                                                                                                                                                    | Protective service occupations               | 2,699                                 | 2,732      | 33            | 1%                                    | \$16.53                  | \$16.73                    |  |  |  |  |
| maintenance occupations         Personal care and service occupations       5,500       5,904       404       7%       \$8.84       \$10.         Sales and related occupations       27,530       25,882       (1,648)       (6%)       \$10.85       \$13.         Office and administrative support occupations       25,392       24,017       (1,375)       (5%)       \$13.08       \$13.08         Total       92,091       89,672       (2,419)       (3%)       \$11.18       \$12.                                                                                                                                                                                                                                                                                                                                                                                                                                                                                                                                                                                                                                                                                                                                                                                                                                                                                                                                                                                                                                                                                                                                                                                                                                                                                                                                                                                                                                                                                                                                                                                                                                                                                                                                                                                                                                                |                                              | 15,368                                | 14,707     | (661)         | (4%)                                  | \$8.70                   | \$9.09                     |  |  |  |  |
| Sales and related occupations       27,530       25,882       (1,648)       (6%)       \$10.85       \$13.         Office and administrative support occupations       25,392       24,017       (1,375)       (5%)       \$13.08       \$13.         Total       92,091       89,672       (2,419)       (3%)       \$11.18       \$12.                                                                                                                                                                                                                                                                                                                                                                                                                                                                                                                                                                                                                                                                                                                                                                                                                                                                                                                                                                                                                                                                                                                                                                                                                                                                                                                                                                                                                                                                                                                                                                                                                                                                                                                                                                                                                                                                                                                                                                                                    |                                              | 6,954                                 | 6,806      | (148)         | (2%)                                  | \$9.41                   | \$10.48                    |  |  |  |  |
| Office and administrative support occupations       25,392       24,017       (1,375)       (5%)       \$13.08       \$13.08         Total       92,091       89,672       (2,419)       (3%)       \$11.18       \$12.                                                                                                                                                                                                                                                                                                                                                                                                                                                                                                                                                                                                                                                                                                                                                                                                                                                                                                                                                                                                                                                                                                                                                                                                                                                                                                                                                                                                                                                                                                                                                                                                                                                                                                                                                                                                                                                                                                                                                                                                                                                                                                                     | Personal care and service occupations        | 5,500                                 | 5,904      | 404           | 7%                                    | \$8.84                   | \$10.40                    |  |  |  |  |
| occupations  Total 92,091 89,672 (2,419) (3%) \$11.18 \$12.                                                                                                                                                                                                                                                                                                                                                                                                                                                                                                                                                                                                                                                                                                                                                                                                                                                                                                                                                                                                                                                                                                                                                                                                                                                                                                                                                                                                                                                                                                                                                                                                                                                                                                                                                                                                                                                                                                                                                                                                                                                                                                                                                                                                                                                                                 | Sales and related occupations                | 27,530                                | 25,882     | (1,648)       | (6%)                                  | \$10.85                  | \$13.32                    |  |  |  |  |
| Total 92,091 89,672 (2,419) (3%) \$11.18 \$12.                                                                                                                                                                                                                                                                                                                                                                                                                                                                                                                                                                                                                                                                                                                                                                                                                                                                                                                                                                                                                                                                                                                                                                                                                                                                                                                                                                                                                                                                                                                                                                                                                                                                                                                                                                                                                                                                                                                                                                                                                                                                                                                                                                                                                                                                                              |                                              | 25,392                                | 24,017     | (1,375)       | (5%)                                  | \$13.08                  | \$13.83                    |  |  |  |  |
| Source: FMSI Complete Employment - 4th Quarter 2010                                                                                                                                                                                                                                                                                                                                                                                                                                                                                                                                                                                                                                                                                                                                                                                                                                                                                                                                                                                                                                                                                                                                                                                                                                                                                                                                                                                                                                                                                                                                                                                                                                                                                                                                                                                                                                                                                                                                                                                                                                                                                                                                                                                                                                                                                         |                                              | 92,091                                | 89,672     | (2,419)       | (3%)                                  | \$11.18                  | \$12.41                    |  |  |  |  |
| Course. Enter Complete Employment - 4th Quarter 2010                                                                                                                                                                                                                                                                                                                                                                                                                                                                                                                                                                                                                                                                                                                                                                                                                                                                                                                                                                                                                                                                                                                                                                                                                                                                                                                                                                                                                                                                                                                                                                                                                                                                                                                                                                                                                                                                                                                                                                                                                                                                                                                                                                                                                                                                                        | Source: EMS                                  | SI Complete E                         | Employment | - 4th Quarter | 2010                                  |                          |                            |  |  |  |  |

<sup>\*</sup>Does not include military or agriculture related occupations.