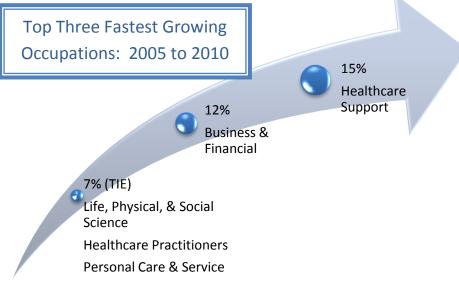

## West Central Region Ohio

Module 7 Occupations: Creative, Working & Service Classes Slide 52

Creative, Working & Service Classes

| Management occupations   17,196   16,761   (435)   (3%)   \$17,14   \$20.00                                                                                                                                                                                                                                                                                                                                                                                                                                                                                                                                                                                                                                                                                                                                                                                                                                                                                                                                                                                                                                                                                                                                                                                                                                                                                                                                                                                                                                                                                                                                                                                                                                                                                                                                                                                                                                                                                                                                                                                                                                                                                                                                                                                                                                                                 | West Central Region Data                     |                                       |            |               |                                       |                          |                            |  |  |  |  |
|---------------------------------------------------------------------------------------------------------------------------------------------------------------------------------------------------------------------------------------------------------------------------------------------------------------------------------------------------------------------------------------------------------------------------------------------------------------------------------------------------------------------------------------------------------------------------------------------------------------------------------------------------------------------------------------------------------------------------------------------------------------------------------------------------------------------------------------------------------------------------------------------------------------------------------------------------------------------------------------------------------------------------------------------------------------------------------------------------------------------------------------------------------------------------------------------------------------------------------------------------------------------------------------------------------------------------------------------------------------------------------------------------------------------------------------------------------------------------------------------------------------------------------------------------------------------------------------------------------------------------------------------------------------------------------------------------------------------------------------------------------------------------------------------------------------------------------------------------------------------------------------------------------------------------------------------------------------------------------------------------------------------------------------------------------------------------------------------------------------------------------------------------------------------------------------------------------------------------------------------------------------------------------------------------------------------------------------------|----------------------------------------------|---------------------------------------|------------|---------------|---------------------------------------|--------------------------|----------------------------|--|--|--|--|
| Business and financial operations                                                                                                                                                                                                                                                                                                                                                                                                                                                                                                                                                                                                                                                                                                                                                                                                                                                                                                                                                                                                                                                                                                                                                                                                                                                                                                                                                                                                                                                                                                                                                                                                                                                                                                                                                                                                                                                                                                                                                                                                                                                                                                                                                                                                                                                                                                           | CREATIVE CLASS: Occupations                  |                                       |            | Change        | % Change                              | Median<br>Hourly         | 2010 Avg<br>Hourly<br>Wage |  |  |  |  |
| Computer and mathematical science                                                                                                                                                                                                                                                                                                                                                                                                                                                                                                                                                                                                                                                                                                                                                                                                                                                                                                                                                                                                                                                                                                                                                                                                                                                                                                                                                                                                                                                                                                                                                                                                                                                                                                                                                                                                                                                                                                                                                                                                                                                                                                                                                                                                                                                                                                           | Management occupations                       | 17,196                                | 16,761     | (435)         | (3%)                                  | \$17.14                  | \$20.84                    |  |  |  |  |
| occupations         Architecture and engineering occupations         3,232         2,816         (416)         (13%)         \$28.5 seems         \$29.77         \$23.           Life, physical, and social science         810         864         54         7%         \$19.77         \$23.           occupations         826         803         (23)         (3%)         \$21.07         \$27.           Education, training, and library occupations         11,660         11,650         (10)         0%         \$24.13         \$24.           Arts, design, entertainment, sports, and media occupations         3,975         4,212         237         6%         \$9.75         \$12. media occupations           Healthcare practitioners and technical occupations         9,052         9,722         670         7%         \$28.71         \$30.           Total         54,611         55,411         800         1%         \$21.03         \$23.           WORKING CLASS: Occupations         2005         2010         Change         % Change         % Change         2010 Median Hourly Wage           Construction and extraction occupations         10,081         8,685         (1,396)         (14%)         \$15.57         \$18.           Installation, maintenance, and repair         9,378                                                                                                                                                                                                                                                                                                                                                                                                                                                                                                                                                                                                                                                                                                                                                                                                                                                                                                                                                                                                          |                                              | 6,151                                 | 6,872      | 721           | 12%                                   | \$18.16                  | \$21.70                    |  |  |  |  |
| Life, physical, and social science occupations   810   864   54   7%   \$19.77   \$23.                                                                                                                                                                                                                                                                                                                                                                                                                                                                                                                                                                                                                                                                                                                                                                                                                                                                                                                                                                                                                                                                                                                                                                                                                                                                                                                                                                                                                                                                                                                                                                                                                                                                                                                                                                                                                                                                                                                                                                                                                                                                                                                                                                                                                                                      | •                                            | 1,709                                 | 1,711      | 2             | 0%                                    | \$22.10                  | \$24.48                    |  |  |  |  |
| Legal occupations   Reducing   Legal occupations   Reducation, training, and library occupations   11,660   11,650   (10)   0%   \$24.13   \$24.     Arts, design, entertainment, sports, and media occupations   Healthcare practitioners and technical occupations   Polymer   Pol                                                                                                                                                                                                              | Architecture and engineering occupations     | 3,232                                 | 2,816      | (416)         | (13%)                                 | \$28.52                  | \$29.69                    |  |  |  |  |
| Education, training, and library occupations   11,660   11,650   (10)   0%   \$24.13   \$24.                                                                                                                                                                                                                                                                                                                                                                                                                                                                                                                                                                                                                                                                                                                                                                                                                                                                                                                                                                                                                                                                                                                                                                                                                                                                                                                                                                                                                                                                                                                                                                                                                                                                                                                                                                                                                                                                                                                                                                                                                                                                                                                                                                                                                                                |                                              | 810                                   | 864        | 54            | 7%                                    | \$19.77                  | \$23.70                    |  |  |  |  |
| Arts, design, entertainment, sports, and media occupations         3,975         4,212         237         6%         \$9.75         \$12.           Healthcare practitioners and technical occupations         9,052         9,722         670         7%         \$28.71         \$30.           Total         54,611         55,411         800         1%         \$21.03         \$23.           WORKING CLASS: Occupations         2005<br>Jobs         2010<br>Jobs         Change         % Change         2010<br>Median Hourly Wage           Construction and extraction occupations         10,081         8,685         (1,396)         (14%)         \$15.53         \$18.           Installation, maintenance, and repair occupations         9,378         8,613         (765)         (8%)         \$17.76         \$18.           Production occupations         32,653         27,067         (5,586)         (17%)         \$15.74         \$16.           Transportation and material moving occupations         18,832         17,419         (1,413)         (8%)         \$13.25         \$14.           Total         70,944         61,784         (9,160)         (13%)         \$15.29         \$16.           SERVICE CLASS: Occupations         2,827         2,942         115         4%         \$14.98                                                                                                                                                                                                                                                                                                                                                                                                                                                                                                                                                                                                                                                                                                                                                                                                                                                                                                                                                                                                    | Legal occupations                            | 826                                   | 803        | (23)          | (3%)                                  | \$21.07                  | \$27.51                    |  |  |  |  |
| Healthcare practitioners and technical occupations   Security                                                                                                                                                                                                                   | Education, training, and library occupations | 11,660                                | 11,650     | (10)          | 0%                                    | \$24.13                  | \$24.89                    |  |  |  |  |
| Total   S4,611   S5,411   800   1%   \$21.03   \$23.                                                                                                                                                                                                                                                                                                                                                                                                                                                                                                                                                                                                                                                                                                                                                                                                                                                                                                                                                                                                                                                                                                                                                                                                                                                                                                                                                                                                                                                                                                                                                                                                                                                                                                                                                                                                                                                                                                                                                                                                                                                                                                                                                                                                                                                                                        |                                              | 3,975                                 | 4,212      | 237           | 6%                                    | \$9.75                   | \$12.57                    |  |  |  |  |
| WORKING CLASS: Occupations         2005<br>Jobs         2010<br>Jobs         Change         % Change         2010<br>Median<br>Hourly<br>Wage         2010 Addian<br>Hourly<br>Wage           Construction and extraction occupations         10,081         8,685         (1,396)         (14%)         \$15.53         \$18.           Installation, maintenance, and repair<br>occupations         9,378         8,613         (765)         (8%)         \$17.76         \$18.           Production occupations         32,653         27,067         (5,586)         (17%)         \$15.74         \$16.           Transportation and material moving<br>occupations         18,832         17,419         (1,413)         (8%)         \$13.25         \$14.           SERVICE CLASS: Occupations         2005<br>Jobs         2010<br>Jobs         Change         % Change         Median<br>Hourly<br>Wage         Median<br>Hourly<br>Wage         Hourly<br>Wage           Community and social services<br>occupations         2,827         2,942         115         4%         \$14.98         \$15.           Healthcare support occupations         5,822         6,681         859         15%         \$11.04         \$11.           Protective service occupations         2,699         2,732         33         1%         \$16.53         \$16.           Food preparation and serving r                                                                                                                                                                                                                                                                                                                                                                                                                                                                                                                                                                                                                                                                                                                                                                                                                                                                                                                             |                                              | 9,052                                 | 9,722      | 670           | 7%                                    | \$28.71                  | \$30.04                    |  |  |  |  |
| WORKING CLASS: Occupations         2005<br>Jobs         2010<br>Jobs         Change         % Change<br>% Change         Median<br>Hourly<br>Wage         2010<br>Wage         Hourly<br>Wage           Construction and extraction occupations         10,081         8,685         (1,396)         (14%)         \$15.53         \$18.           Installation, maintenance, and repair<br>occupations         9,378         8,613         (765)         (8%)         \$17.76         \$18.           Production occupations         32,653         27,067         (5,586)         (17%)         \$15.74         \$16.           Transportation and material moving<br>occupations         18,832         17,419         (1,413)         (8%)         \$13.25         \$14.           SERVICE CLASS: Occupations         2005<br>Jobs         2010<br>Jobs         Change         % Change         2010<br>Median<br>Hourly<br>Wage         2010                                                                                                                                                                                                                                                                                                                                                                                                                                                                                                                                                                                                                                                                  | Total                                        | 54,611                                | 55,411     | 800           | 1%                                    | \$21.03                  | \$23.49                    |  |  |  |  |
| Installation, maintenance, and repair occupations   9,378   8,613   (765)   (8%)   \$17.76   \$18. occupations   Production occupations   32,653   27,067   (5,586)   (17%)   \$15.74   \$16. Transportation and material moving occupations   18,832   17,419   (1,413)   (8%)   \$13.25   \$14. occupations   18,832   17,419   (1,413)   (1,413)   (1,413)   (1,413)   (1,413)   (1,413)   (1,413)   (1,413)   (1,413)   (1,413)   (1,413)   (1,413)   (1,413)   (1,413)   (1,413)   (1,413)   (1,413)   (1,413)   (1,413)   (1,413)   (1,413)   (1,413)   (1,413)   (1,413)   (1,413)   (1,413)   (1,413)   (1,413)   (1,413)   (1,413)   (1,413)   (1,413)   (1,413)   (1,413)   (1,413)   (1,413)   (1,413)   (1,413)   (1,413)   (1,413)   (1,413)   (1,413)   (1,413)   (1,413)   (1,413)   (1,413)   (1,413)   (1,413)   (1,413)   (1,413)   (1,413)   (1,413)   (1,413)   (1,413)   (1,413)   (1,413)   (1,413)   (1,413)   (1,413)   (1,413)   (1,413)   (1,413)   (1,413)   (1,413)   (1,413)   (1,413)   (1,413)   (1,413)   (1,413)   (1,413)   (1,413)   (1,413)   (1,413)   (1,413)   (1,413)   (1,413)   (1,413)   (1,413)   (1,413)   (1,413)   (1,413)   (1,413)   (1,413)   (1,413)   (1,413)   (1,413)   (1,413)   (1,413)   (1,413)   (1,413)   (1,413)   (1,413)   (1,413)   (1,413)   (1,413)   (1,413)   (1,413)   (1,413)   (1,413)   (1,413)   (1,413)   (1,413)   (1,413)   (1,413)   (1,413)   (1,413)   (1,413)   (1,413)   (1,413)   (1,413)   (1,413)   (1,413)   (1,413)   (1,413)   (1,413)   (1,413)   (1,413)   (1,413)   (1,413)   (1,413)   (1,413)   (1,413)   (1,413)   (1,413)   (1,413)   (1,413)   (1,413)   (1,413)   (1,413)   (1,413)   (1,413)   (1,413)   (1,413)   (1,413)   (1,413)   (1,413)   (1,413)   (1,413)   (1,413)   (1,413)   (1,413)   (1,413)   (1,413)   (1,413)   (1,413)   (1,413)   (1,413)   (1,413)   (1,413)   (1,413)   (1,413)   (1,413)   (1,413)   (1,413)   (1,413)   (1,413)   (1,413)   (1,413)   (1,413)   (1,413)   (1,413)   (1,413)   (1,413)   (1,413)   (1,413)   (1,413)   (1,413)   (1,413)   (1,413)   (1,413)   (1,413)   (1,413)   (1,413)                                                                                                                                                                                                           |                                              | Jobs                                  | Jobs       |               |                                       | Median<br>Hourly<br>Wage | 2010 Avg<br>Hourly<br>Wage |  |  |  |  |
| occupations         Production occupations         32,653         27,067         (5,586)         (17%)         \$15.74         \$16.           Transportation and material moving occupations         18,832         17,419         (1,413)         (8%)         \$13.25         \$14.           Total         70,944         61,784         (9,160)         (13%)         \$15.29         \$16.           SERVICE CLASS: Occupations         2005<br>Jobs         2010<br>Jobs         Change         % Change         Median<br>Hourly<br>Wage         2010 An Hourly<br>Wage           Community and social services<br>occupations         2,827         2,942         115         4%         \$14.98         \$15.           Healthcare support occupations         5,822         6,681         859         15%         \$11.04         \$11.           Protective service occupations         2,699         2,732         33         1%         \$16.53         \$16.           Food preparation and serving related occupations         15,368         14,707         (661)         (4%)         \$8.70         \$9.           Dersonal care and service occupations         5,500         5,904         404         7%         \$8.84         \$10.           Sales and related occupations         27,530         25,882 <td< td=""><td>·</td><td></td><td>•</td><td></td><td>· · · · · · · · · · · · · · · · · · ·</td><td></td><td>\$18.64</td></td<>                                                                                                                                                                                                                                                                                                                                                                                                                                                                                                                                                                                                                                                                                                                                                                                                                                                                            | ·                                            |                                       | •          |               | · · · · · · · · · · · · · · · · · · · |                          | \$18.64                    |  |  |  |  |
| Transportation and material moving occupations         18,832         17,419         (1,413)         (8%)         \$13.25         \$14.           Total         70,944         61,784         (9,160)         (13%)         \$15.29         \$16.           SERVICE CLASS: Occupations         2005         2010         Change         % Change         Median Hourly Wage         Wedian Hourly Wage           Community and social services occupations         2,827         2,942         115         4%         \$14.98         \$15.           Protective service occupations         5,822         6,681         859         15%         \$11.04         \$11.           Protective service occupations         2,699         2,732         33         1%         \$16.53         \$16.           Food preparation and serving related occupations         15,368         14,707         (661)         (4%)         \$8.70         \$9.           Building and grounds cleaning and maintenance occupations         6,954         6,806         (148)         (2%)         \$9.41         \$10.           Sales and related occupations         27,530         25,882         (1,648)         (6%)         \$10.85         \$13.           Office and administrative support occupations         25,392         24,017                                                                                                                                                                                                                                                                                                                                                                                                                                                                                                                                                                                                                                                                                                                                                                                                                                                                                                                                                                                                              | occupations                                  | ,                                     |            | . ,           |                                       |                          | \$18.74                    |  |  |  |  |
| Total         70,944         61,784         (9,160)         (13%)         \$15.29         \$16.           SERVICE CLASS: Occupations         2005 Jobs         2010 Jobs         Change         % Change         2010 Median Hourly Wage           Community and social services occupations         2,827 2,942         115 4%         \$14.98         \$15. square           Healthcare support occupations         5,822 6,681 859 15%         \$11.04         \$11. square           Protective service occupations         2,699 2,732 33 1%         \$16.53         \$16. square           Food preparation and serving related occupations         15,368 14,707 (661) (4%) \$8.70         \$9. square           Building and grounds cleaning and maintenance occupations         6,954 6,806 (148) (2%) \$9.41         \$10. square           Personal care and service occupations         5,500 5,904 404 7% \$8.84 \$10. square         \$13. square           Sales and related occupations         27,530 25,882 (1,648) (6%) \$10.85 \$13. square         \$13. square           Office and administrative support occupations         25,392 24,017 (1,375) (5%) \$13.08 \$13. square           Total         92,091 89,672 (2,419) (3%) \$11.18 \$12.                                                                                                                                                                                                                                                                                                                                                                                                                                                                                                                                                                                                                                                                                                                                                                                                                                                                                                                                                                                                                                                                      | ·                                            |                                       |            | X 1 /         | · · · · · · · · · · · · · · · · · · · | <u> </u>                 | \$16.11                    |  |  |  |  |
| SERVICE CLASS: Occupations   2005   Jobs   2010   Change   % Change   Median Hourly Wage   Wage   Wage   Wage   Wage   Wage   Community and social services   2,827   2,942   115   4%   \$14.98   \$15.00   \$14.98   \$15.00   \$15.00   \$11.04   \$11.04   \$11.04   \$11.04   \$11.04   \$11.04   \$11.04   \$11.04   \$11.04   \$11.04   \$11.04   \$11.04   \$11.04   \$11.04   \$11.04   \$11.04   \$11.05   \$10.05   \$10.05   \$10.05   \$10.05   \$10.05   \$10.05   \$10.05   \$10.05   \$10.05   \$10.05   \$10.05   \$10.05   \$10.05   \$10.05   \$10.05   \$10.05   \$10.05   \$10.05   \$10.05   \$10.05   \$10.05   \$10.05   \$10.05   \$10.05   \$10.05   \$10.05   \$10.05   \$10.05   \$10.05   \$10.05   \$10.05   \$10.05   \$10.05   \$10.05   \$10.05   \$10.05   \$10.05   \$10.05   \$10.05   \$10.05   \$10.05   \$10.05   \$10.05   \$10.05   \$10.05   \$10.05   \$10.05   \$10.05   \$10.05   \$10.05   \$10.05   \$10.05   \$10.05   \$10.05   \$10.05   \$10.05   \$10.05   \$10.05   \$10.05   \$10.05   \$10.05   \$10.05   \$10.05   \$10.05   \$10.05   \$10.05   \$10.05   \$10.05   \$10.05   \$10.05   \$10.05   \$10.05   \$10.05   \$10.05   \$10.05   \$10.05   \$10.05   \$10.05   \$10.05   \$10.05   \$10.05   \$10.05   \$10.05   \$10.05   \$10.05   \$10.05   \$10.05   \$10.05   \$10.05   \$10.05   \$10.05   \$10.05   \$10.05   \$10.05   \$10.05   \$10.05   \$10.05   \$10.05   \$10.05   \$10.05   \$10.05   \$10.05   \$10.05   \$10.05   \$10.05   \$10.05   \$10.05   \$10.05   \$10.05   \$10.05   \$10.05   \$10.05   \$10.05   \$10.05   \$10.05   \$10.05   \$10.05   \$10.05   \$10.05   \$10.05   \$10.05   \$10.05   \$10.05   \$10.05   \$10.05   \$10.05   \$10.05   \$10.05   \$10.05   \$10.05   \$10.05   \$10.05   \$10.05   \$10.05   \$10.05   \$10.05   \$10.05   \$10.05   \$10.05   \$10.05   \$10.05   \$10.05   \$10.05   \$10.05   \$10.05   \$10.05   \$10.05   \$10.05   \$10.05   \$10.05   \$10.05   \$10.05   \$10.05   \$10.05   \$10.05   \$10.05   \$10.05   \$10.05   \$10.05   \$10.05   \$10.05   \$10.05   \$10.05   \$10.05   \$10.05   \$10.05   \$10.05   \$10.05   \$10.05   \$10.05   \$10.05   \$10.05   \$10.05   \$10.05   \$10.05   \$10.05   \$10.05   \$10.05   \$10.05   \$10.05   \$10.05   \$10.05   \$10.05   \$10.05   \$10.0 |                                              |                                       |            |               | . ,                                   |                          | \$14.87                    |  |  |  |  |
| SERVICE CLASS: Occupations   2005   Jobs   Change   Median Hourly Wage   Wage   Wage   Community and social services   2,827   2,942   115   4%   \$14.98   \$15. occupations   Healthcare support occupations   5,822   6,681   859   15%   \$11.04   \$11. Protective service occupations   2,699   2,732   33   1%   \$16.53   \$16. Food preparation and serving related   15,368   14,707   (661)   (4%)   \$8.70   \$9. occupations   Building and grounds cleaning and maintenance occupations   Personal care and service occupations   5,500   5,904   404   7%   \$8.84   \$10. Sales and related occupations   27,530   25,882   (1,648)   (6%)   \$10.85   \$13. Office and administrative support   25,392   24,017   (1,375)   (5%)   \$13.08   \$13. occupations   Total   92,091   89,672   (2,419)   (3%)   \$11.18   \$12. occupations   \$1.06   \$10.85   \$13. occupations   \$10.85   \$10.85   \$13. occupations   \$10.85   \$10.85   \$10.85   \$10.85   \$10.85   \$10.85   \$10.85   \$10.85   \$10.85   \$10.85   \$10.85   \$10.85   \$10.85   \$10.85   \$10.85   \$10.85   \$10.85                                                                                       | Total                                        | 70,944                                | 61,784     | (9,160)       | (13%)                                 |                          | \$16.48                    |  |  |  |  |
| occupations       5,822       6,681       859       15%       \$11.04       \$11.         Protective service occupations       2,699       2,732       33       1%       \$16.53       \$16.         Food preparation and serving related occupations       15,368       14,707       (661)       (4%)       \$8.70       \$9.         Building and grounds cleaning and maintenance occupations       6,954       6,806       (148)       (2%)       \$9.41       \$10.         Personal care and service occupations       5,500       5,904       404       7%       \$8.84       \$10.         Sales and related occupations       27,530       25,882       (1,648)       (6%)       \$10.85       \$13.         Office and administrative support occupations       25,392       24,017       (1,375)       (5%)       \$13.08       \$13.         Total       92,091       89,672       (2,419)       (3%)       \$11.18       \$12.                                                                                                                                                                                                                                                                                                                                                                                                                                                                                                                                                                                                                                                                                                                                                                                                                                                                                                                                                                                                                                                                                                                                                                                                                                                                                                                                                                                                 | SERVICE CLASS: Occupations                   |                                       |            | Change        | % Change                              | Median<br>Hourly         | 2010 Avg<br>Hourly<br>Wage |  |  |  |  |
| Protective service occupations         2,699         2,732         33         1%         \$16.53         \$16.           Food preparation and serving related occupations         15,368         14,707         (661)         (4%)         \$8.70         \$9.           Building and grounds cleaning and maintenance occupations         6,954         6,806         (148)         (2%)         \$9.41         \$10.           Personal care and service occupations         5,500         5,904         404         7%         \$8.84         \$10.           Sales and related occupations         27,530         25,882         (1,648)         (6%)         \$10.85         \$13.           Office and administrative support occupations         25,392         24,017         (1,375)         (5%)         \$13.08         \$13.           Total         92,091         89,672         (2,419)         (3%)         \$11.18         \$12.                                                                                                                                                                                                                                                                                                                                                                                                                                                                                                                                                                                                                                                                                                                                                                                                                                                                                                                                                                                                                                                                                                                                                                                                                                                                                                                                                                                           |                                              | 2,827                                 | 2,942      | 115           | 4%                                    | \$14.98                  | \$15.81                    |  |  |  |  |
| Food preparation and serving related occupations       15,368       14,707       (661)       (4%)       \$8.70       \$9. occupations         Building and grounds cleaning and maintenance occupations       6,954       6,806       (148)       (2%)       \$9.41       \$10. occupations         Personal care and service occupations       5,500       5,904       404       7%       \$8.84       \$10. occupations         Sales and related occupations       27,530       25,882       (1,648)       (6%)       \$10.85       \$13. occupations         Office and administrative support occupations       25,392       24,017       (1,375)       (5%)       \$13.08       \$13. occupations         Total       92,091       89,672       (2,419)       (3%)       \$11.18       \$12.                                                                                                                                                                                                                                                                                                                                                                                                                                                                                                                                                                                                                                                                                                                                                                                                                                                                                                                                                                                                                                                                                                                                                                                                                                                                                                                                                                                                                                                                                                                                          | · · · · · · · · · · · · · · · · · · ·        | · · · · · · · · · · · · · · · · · · · |            |               |                                       |                          | \$11.59                    |  |  |  |  |
| occupations         Building and grounds cleaning and maintenance occupations       6,954       6,806       (148)       (2%)       \$9.41       \$10.         Personal care and service occupations       5,500       5,904       404       7%       \$8.84       \$10.         Sales and related occupations       27,530       25,882       (1,648)       (6%)       \$10.85       \$13.         Office and administrative support occupations       25,392       24,017       (1,375)       (5%)       \$13.08       \$13.         Total       92,091       89,672       (2,419)       (3%)       \$11.18       \$12.                                                                                                                                                                                                                                                                                                                                                                                                                                                                                                                                                                                                                                                                                                                                                                                                                                                                                                                                                                                                                                                                                                                                                                                                                                                                                                                                                                                                                                                                                                                                                                                                                                                                                                                    | Protective service occupations               | 2,699                                 | 2,732      | 33            | 1%                                    | \$16.53                  | \$16.73                    |  |  |  |  |
| maintenance occupations         Personal care and service occupations       5,500       5,904       404       7%       \$8.84       \$10.         Sales and related occupations       27,530       25,882       (1,648)       (6%)       \$10.85       \$13.         Office and administrative support occupations       25,392       24,017       (1,375)       (5%)       \$13.08       \$13.08         Total       92,091       89,672       (2,419)       (3%)       \$11.18       \$12.                                                                                                                                                                                                                                                                                                                                                                                                                                                                                                                                                                                                                                                                                                                                                                                                                                                                                                                                                                                                                                                                                                                                                                                                                                                                                                                                                                                                                                                                                                                                                                                                                                                                                                                                                                                                                                                |                                              | 15,368                                | 14,707     | (661)         | (4%)                                  | \$8.70                   | \$9.09                     |  |  |  |  |
| Sales and related occupations       27,530       25,882       (1,648)       (6%)       \$10.85       \$13.         Office and administrative support occupations       25,392       24,017       (1,375)       (5%)       \$13.08       \$13.         Total       92,091       89,672       (2,419)       (3%)       \$11.18       \$12.                                                                                                                                                                                                                                                                                                                                                                                                                                                                                                                                                                                                                                                                                                                                                                                                                                                                                                                                                                                                                                                                                                                                                                                                                                                                                                                                                                                                                                                                                                                                                                                                                                                                                                                                                                                                                                                                                                                                                                                                    |                                              | 6,954                                 | 6,806      | (148)         | (2%)                                  | \$9.41                   | \$10.48                    |  |  |  |  |
| Office and administrative support occupations       25,392       24,017       (1,375)       (5%)       \$13.08       \$13.08         Total       92,091       89,672       (2,419)       (3%)       \$11.18       \$12.                                                                                                                                                                                                                                                                                                                                                                                                                                                                                                                                                                                                                                                                                                                                                                                                                                                                                                                                                                                                                                                                                                                                                                                                                                                                                                                                                                                                                                                                                                                                                                                                                                                                                                                                                                                                                                                                                                                                                                                                                                                                                                                     | Personal care and service occupations        | 5,500                                 | 5,904      | 404           | 7%                                    | \$8.84                   | \$10.40                    |  |  |  |  |
| occupations  Total 92,091 89,672 (2,419) (3%) \$11.18 \$12.                                                                                                                                                                                                                                                                                                                                                                                                                                                                                                                                                                                                                                                                                                                                                                                                                                                                                                                                                                                                                                                                                                                                                                                                                                                                                                                                                                                                                                                                                                                                                                                                                                                                                                                                                                                                                                                                                                                                                                                                                                                                                                                                                                                                                                                                                 | Sales and related occupations                | 27,530                                | 25,882     | (1,648)       | (6%)                                  | \$10.85                  | \$13.32                    |  |  |  |  |
| Total 92,091 89,672 (2,419) (3%) \$11.18 \$12.                                                                                                                                                                                                                                                                                                                                                                                                                                                                                                                                                                                                                                                                                                                                                                                                                                                                                                                                                                                                                                                                                                                                                                                                                                                                                                                                                                                                                                                                                                                                                                                                                                                                                                                                                                                                                                                                                                                                                                                                                                                                                                                                                                                                                                                                                              |                                              | 25,392                                | 24,017     | (1,375)       | (5%)                                  | \$13.08                  | \$13.83                    |  |  |  |  |
| Source: FMSI Complete Employment - 4th Quarter 2010                                                                                                                                                                                                                                                                                                                                                                                                                                                                                                                                                                                                                                                                                                                                                                                                                                                                                                                                                                                                                                                                                                                                                                                                                                                                                                                                                                                                                                                                                                                                                                                                                                                                                                                                                                                                                                                                                                                                                                                                                                                                                                                                                                                                                                                                                         |                                              | 92,091                                | 89,672     | (2,419)       | (3%)                                  | \$11.18                  | \$12.41                    |  |  |  |  |
| Course. Enter Complete Employment - 4th Quarter 2010                                                                                                                                                                                                                                                                                                                                                                                                                                                                                                                                                                                                                                                                                                                                                                                                                                                                                                                                                                                                                                                                                                                                                                                                                                                                                                                                                                                                                                                                                                                                                                                                                                                                                                                                                                                                                                                                                                                                                                                                                                                                                                                                                                                                                                                                                        | Source: EMS                                  | SI Complete E                         | Employment | - 4th Quarter | 2010                                  |                          |                            |  |  |  |  |

<sup>\*</sup>Does not include military or agriculture related occupations.