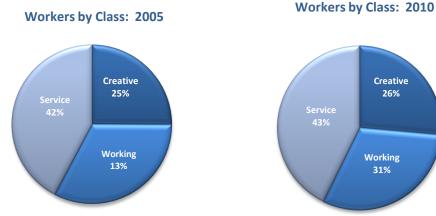

## West Central Region Ohio

Module 7 Occupations: Creative, Working & Service Classes Slide 52

Creative, Working & Service Classes

| Management occupations   17,196   16,761   (435)   (3%)   \$17,14   \$20.00                                                                                                                                                                                                                                                                                                                                                                                                                                                                                                                                                                                                                                                                                                                                                                                                                                                                                                                                                                                                                                                                                                                                                                                                                                                                                                                                                                                                                                                                                                                                                                                                                                                                                                                                                                                                                                                                                                                                                                                                                                                                                                                                                                                                                                                                 | West Central Region Data                     |                                       |            |               |                                       |                          |                            |  |  |  |  |
|---------------------------------------------------------------------------------------------------------------------------------------------------------------------------------------------------------------------------------------------------------------------------------------------------------------------------------------------------------------------------------------------------------------------------------------------------------------------------------------------------------------------------------------------------------------------------------------------------------------------------------------------------------------------------------------------------------------------------------------------------------------------------------------------------------------------------------------------------------------------------------------------------------------------------------------------------------------------------------------------------------------------------------------------------------------------------------------------------------------------------------------------------------------------------------------------------------------------------------------------------------------------------------------------------------------------------------------------------------------------------------------------------------------------------------------------------------------------------------------------------------------------------------------------------------------------------------------------------------------------------------------------------------------------------------------------------------------------------------------------------------------------------------------------------------------------------------------------------------------------------------------------------------------------------------------------------------------------------------------------------------------------------------------------------------------------------------------------------------------------------------------------------------------------------------------------------------------------------------------------------------------------------------------------------------------------------------------------|----------------------------------------------|---------------------------------------|------------|---------------|---------------------------------------|--------------------------|----------------------------|--|--|--|--|
| Business and financial operations                                                                                                                                                                                                                                                                                                                                                                                                                                                                                                                                                                                                                                                                                                                                                                                                                                                                                                                                                                                                                                                                                                                                                                                                                                                                                                                                                                                                                                                                                                                                                                                                                                                                                                                                                                                                                                                                                                                                                                                                                                                                                                                                                                                                                                                                                                           | CREATIVE CLASS: Occupations                  |                                       |            | Change        | % Change                              | Median<br>Hourly         | 2010 Avg<br>Hourly<br>Wage |  |  |  |  |
| Computer and mathematical science                                                                                                                                                                                                                                                                                                                                                                                                                                                                                                                                                                                                                                                                                                                                                                                                                                                                                                                                                                                                                                                                                                                                                                                                                                                                                                                                                                                                                                                                                                                                                                                                                                                                                                                                                                                                                                                                                                                                                                                                                                                                                                                                                                                                                                                                                                           | Management occupations                       | 17,196                                | 16,761     | (435)         | (3%)                                  | \$17.14                  | \$20.84                    |  |  |  |  |
| occupations         Architecture and engineering occupations         3,232         2,816         (416)         (13%)         \$28.5 seems         \$29.77         \$23.           Life, physical, and social science         810         864         54         7%         \$19.77         \$23.           occupations         826         803         (23)         (3%)         \$21.07         \$27.           Education, training, and library occupations         11,660         11,650         (10)         0%         \$24.13         \$24.           Arts, design, entertainment, sports, and media occupations         3,975         4,212         237         6%         \$9.75         \$12. media occupations           Healthcare practitioners and technical occupations         9,052         9,722         670         7%         \$28.71         \$30.           Total         54,611         55,411         800         1%         \$21.03         \$23.           WORKING CLASS: Occupations         2005         2010         Change         % Change         % Change         2010 Median Hourly Wage           Construction and extraction occupations         10,081         8,685         (1,396)         (14%)         \$15.57         \$18.           Installation, maintenance, and repair         9,378                                                                                                                                                                                                                                                                                                                                                                                                                                                                                                                                                                                                                                                                                                                                                                                                                                                                                                                                                                                                          |                                              | 6,151                                 | 6,872      | 721           | 12%                                   | \$18.16                  | \$21.70                    |  |  |  |  |
| Life, physical, and social science occupations   810   864   54   7%   \$19.77   \$23.                                                                                                                                                                                                                                                                                                                                                                                                                                                                                                                                                                                                                                                                                                                                                                                                                                                                                                                                                                                                                                                                                                                                                                                                                                                                                                                                                                                                                                                                                                                                                                                                                                                                                                                                                                                                                                                                                                                                                                                                                                                                                                                                                                                                                                                      | •                                            | 1,709                                 | 1,711      | 2             | 0%                                    | \$22.10                  | \$24.48                    |  |  |  |  |
| Legal occupations   Reducing   Legal occupations   Reducation, training, and library occupations   11,660   11,650   (10)   0%   \$24.13   \$24.     Arts, design, entertainment, sports, and media occupations   Healthcare practitioners and technical occupations   Polymer   Pol                                                                                                                                                                                                              | Architecture and engineering occupations     | 3,232                                 | 2,816      | (416)         | (13%)                                 | \$28.52                  | \$29.69                    |  |  |  |  |
| Education, training, and library occupations   11,660   11,650   (10)   0%   \$24.13   \$24.                                                                                                                                                                                                                                                                                                                                                                                                                                                                                                                                                                                                                                                                                                                                                                                                                                                                                                                                                                                                                                                                                                                                                                                                                                                                                                                                                                                                                                                                                                                                                                                                                                                                                                                                                                                                                                                                                                                                                                                                                                                                                                                                                                                                                                                |                                              | 810                                   | 864        | 54            | 7%                                    | \$19.77                  | \$23.70                    |  |  |  |  |
| Arts, design, entertainment, sports, and media occupations         3,975         4,212         237         6%         \$9.75         \$12.           Healthcare practitioners and technical occupations         9,052         9,722         670         7%         \$28.71         \$30.           Total         54,611         55,411         800         1%         \$21.03         \$23.           WORKING CLASS: Occupations         2005<br>Jobs         2010<br>Jobs         Change         % Change         2010<br>Median Hourly Wage           Construction and extraction occupations         10,081         8,685         (1,396)         (14%)         \$15.53         \$18.           Installation, maintenance, and repair occupations         9,378         8,613         (765)         (8%)         \$17.76         \$18.           Production occupations         32,653         27,067         (5,586)         (17%)         \$15.74         \$16.           Transportation and material moving occupations         18,832         17,419         (1,413)         (8%)         \$13.25         \$14.           Total         70,944         61,784         (9,160)         (13%)         \$15.29         \$16.           SERVICE CLASS: Occupations         2,827         2,942         115         4%         \$14.98                                                                                                                                                                                                                                                                                                                                                                                                                                                                                                                                                                                                                                                                                                                                                                                                                                                                                                                                                                                                    | Legal occupations                            | 826                                   | 803        | (23)          | (3%)                                  | \$21.07                  | \$27.51                    |  |  |  |  |
| Healthcare practitioners and technical occupations   Security                                                                                                                                                                                                                   | Education, training, and library occupations | 11,660                                | 11,650     | (10)          | 0%                                    | \$24.13                  | \$24.89                    |  |  |  |  |
| Total   S4,611   S5,411   800   1%   \$21.03   \$23.                                                                                                                                                                                                                                                                                                                                                                                                                                                                                                                                                                                                                                                                                                                                                                                                                                                                                                                                                                                                                                                                                                                                                                                                                                                                                                                                                                                                                                                                                                                                                                                                                                                                                                                                                                                                                                                                                                                                                                                                                                                                                                                                                                                                                                                                                        |                                              | 3,975                                 | 4,212      | 237           | 6%                                    | \$9.75                   | \$12.57                    |  |  |  |  |
| WORKING CLASS: Occupations         2005<br>Jobs         2010<br>Jobs         Change         % Change         2010<br>Median<br>Hourly<br>Wage         2010 Addian<br>Hourly<br>Wage           Construction and extraction occupations         10,081         8,685         (1,396)         (14%)         \$15.53         \$18.           Installation, maintenance, and repair<br>occupations         9,378         8,613         (765)         (8%)         \$17.76         \$18.           Production occupations         32,653         27,067         (5,586)         (17%)         \$15.74         \$16.           Transportation and material moving<br>occupations         18,832         17,419         (1,413)         (8%)         \$13.25         \$14.           SERVICE CLASS: Occupations         2005<br>Jobs         2010<br>Jobs         Change         % Change         Median<br>Hourly<br>Wage         Median<br>Hourly<br>Wage         Hourly<br>Wage           Community and social services<br>occupations         2,827         2,942         115         4%         \$14.98         \$15.           Healthcare support occupations         5,822         6,681         859         15%         \$11.04         \$11.           Protective service occupations         2,699         2,732         33         1%         \$16.53         \$16.           Food preparation and serving r                                                                                                                                                                                                                                                                                                                                                                                                                                                                                                                                                                                                                                                                                                                                                                                                                                                                                                                             |                                              | 9,052                                 | 9,722      | 670           | 7%                                    | \$28.71                  | \$30.04                    |  |  |  |  |
| WORKING CLASS: Occupations         2005<br>Jobs         2010<br>Jobs         Change         % Change<br>% Change         Median<br>Hourly<br>Wage         2010<br>Wage         Hourly<br>Wage           Construction and extraction occupations         10,081         8,685         (1,396)         (14%)         \$15.53         \$18.           Installation, maintenance, and repair<br>occupations         9,378         8,613         (765)         (8%)         \$17.76         \$18.           Production occupations         32,653         27,067         (5,586)         (17%)         \$15.74         \$16.           Transportation and material moving<br>occupations         18,832         17,419         (1,413)         (8%)         \$13.25         \$14.           SERVICE CLASS: Occupations         2005<br>Jobs         2010<br>Jobs         Change         % Change         2010<br>Median<br>Hourly<br>Wage         2010                                                                                                                                                                                                                                                                                                                                                                                                                                                                                                                                                                                                                                                                  | Total                                        | 54,611                                | 55,411     | 800           | 1%                                    | \$21.03                  | \$23.49                    |  |  |  |  |
| Installation, maintenance, and repair occupations   9,378   8,613   (765)   (8%)   \$17.76   \$18. occupations   Production occupations   32,653   27,067   (5,586)   (17%)   \$15.74   \$16. Transportation and material moving occupations   18,832   17,419   (1,413)   (8%)   \$13.25   \$14. occupations   18,832   17,419   (1,413)   (1,413)   (1,413)   (1,413)   (1,413)   (1,413)   (1,413)   (1,413)   (1,413)   (1,413)   (1,413)   (1,413)   (1,413)   (1,413)   (1,413)   (1,413)   (1,413)   (1,413)   (1,413)   (1,413)   (1,413)   (1,413)   (1,413)   (1,413)   (1,413)   (1,413)   (1,413)   (1,413)   (1,413)   (1,413)   (1,413)   (1,413)   (1,413)   (1,413)   (1,413)   (1,413)   (1,413)   (1,413)   (1,413)   (1,413)   (1,413)   (1,413)   (1,413)   (1,413)   (1,413)   (1,413)   (1,413)   (1,413)   (1,413)   (1,413)   (1,413)   (1,413)   (1,413)   (1,413)   (1,413)   (1,413)   (1,413)   (1,413)   (1,413)   (1,413)   (1,413)   (1,413)   (1,413)   (1,413)   (1,413)   (1,413)   (1,413)   (1,413)   (1,413)   (1,413)   (1,413)   (1,413)   (1,413)   (1,413)   (1,413)   (1,413)   (1,413)   (1,413)   (1,413)   (1,413)   (1,413)   (1,413)   (1,413)   (1,413)   (1,413)   (1,413)   (1,413)   (1,413)   (1,413)   (1,413)   (1,413)   (1,413)   (1,413)   (1,413)   (1,413)   (1,413)   (1,413)   (1,413)   (1,413)   (1,413)   (1,413)   (1,413)   (1,413)   (1,413)   (1,413)   (1,413)   (1,413)   (1,413)   (1,413)   (1,413)   (1,413)   (1,413)   (1,413)   (1,413)   (1,413)   (1,413)   (1,413)   (1,413)   (1,413)   (1,413)   (1,413)   (1,413)   (1,413)   (1,413)   (1,413)   (1,413)   (1,413)   (1,413)   (1,413)   (1,413)   (1,413)   (1,413)   (1,413)   (1,413)   (1,413)   (1,413)   (1,413)   (1,413)   (1,413)   (1,413)   (1,413)   (1,413)   (1,413)   (1,413)   (1,413)   (1,413)   (1,413)   (1,413)   (1,413)   (1,413)   (1,413)   (1,413)   (1,413)   (1,413)   (1,413)   (1,413)   (1,413)   (1,413)   (1,413)   (1,413)   (1,413)   (1,413)   (1,413)   (1,413)   (1,413)   (1,413)   (1,413)   (1,413)   (1,413)   (1,413)   (1,413)   (1,413)   (1,413)                                                                                                                                                                                                           |                                              | Jobs                                  | Jobs       |               |                                       | Median<br>Hourly<br>Wage | 2010 Avg<br>Hourly<br>Wage |  |  |  |  |
| occupations         Production occupations         32,653         27,067         (5,586)         (17%)         \$15.74         \$16.           Transportation and material moving occupations         18,832         17,419         (1,413)         (8%)         \$13.25         \$14.           Total         70,944         61,784         (9,160)         (13%)         \$15.29         \$16.           SERVICE CLASS: Occupations         2005<br>Jobs         2010<br>Jobs         Change         % Change         Median<br>Hourly<br>Wage         2010 An Hourly<br>Wage           Community and social services<br>occupations         2,827         2,942         115         4%         \$14.98         \$15.           Healthcare support occupations         5,822         6,681         859         15%         \$11.04         \$11.           Protective service occupations         2,699         2,732         33         1%         \$16.53         \$16.           Food preparation and serving related occupations         15,368         14,707         (661)         (4%)         \$8.70         \$9.           Dersonal care and service occupations         5,500         5,904         404         7%         \$8.84         \$10.           Sales and related occupations         27,530         25,882 <td< td=""><td>·</td><td></td><td>•</td><td></td><td>· · · · · · · · · · · · · · · · · · ·</td><td></td><td>\$18.64</td></td<>                                                                                                                                                                                                                                                                                                                                                                                                                                                                                                                                                                                                                                                                                                                                                                                                                                                                            | ·                                            |                                       | •          |               | · · · · · · · · · · · · · · · · · · · |                          | \$18.64                    |  |  |  |  |
| Transportation and material moving occupations         18,832         17,419         (1,413)         (8%)         \$13.25         \$14.           Total         70,944         61,784         (9,160)         (13%)         \$15.29         \$16.           SERVICE CLASS: Occupations         2005         2010         Change         % Change         Median Hourly Wage         Wedian Hourly Wage           Community and social services occupations         2,827         2,942         115         4%         \$14.98         \$15.           Protective service occupations         5,822         6,681         859         15%         \$11.04         \$11.           Protective service occupations         2,699         2,732         33         1%         \$16.53         \$16.           Food preparation and serving related occupations         15,368         14,707         (661)         (4%)         \$8.70         \$9.           Building and grounds cleaning and maintenance occupations         6,954         6,806         (148)         (2%)         \$9.41         \$10.           Sales and related occupations         27,530         25,882         (1,648)         (6%)         \$10.85         \$13.           Office and administrative support occupations         25,392         24,017                                                                                                                                                                                                                                                                                                                                                                                                                                                                                                                                                                                                                                                                                                                                                                                                                                                                                                                                                                                                              | occupations                                  | ,                                     |            | . ,           |                                       |                          | \$18.74                    |  |  |  |  |
| Total         70,944         61,784         (9,160)         (13%)         \$15.29         \$16.           SERVICE CLASS: Occupations         2005 Jobs         2010 Jobs         Change         % Change         2010 Median Hourly Wage           Community and social services occupations         2,827 2,942         115 4%         \$14.98         \$15. square           Healthcare support occupations         5,822 6,681 859 15%         \$11.04         \$11. square           Protective service occupations         2,699 2,732 33 1%         \$16.53         \$16. square           Food preparation and serving related occupations         15,368 14,707 (661) (4%) \$8.70         \$9. square           Building and grounds cleaning and maintenance occupations         6,954 6,806 (148) (2%) \$9.41         \$10. square           Personal care and service occupations         5,500 5,904 404 7% \$8.84 \$10. square         \$13. square           Sales and related occupations         27,530 25,882 (1,648) (6%) \$10.85 \$13. square         \$13. square           Office and administrative support occupations         25,392 24,017 (1,375) (5%) \$13.08 \$13. square           Total         92,091 89,672 (2,419) (3%) \$11.18 \$12.                                                                                                                                                                                                                                                                                                                                                                                                                                                                                                                                                                                                                                                                                                                                                                                                                                                                                                                                                                                                                                                                      | ·                                            |                                       |            | X 1 /         | · · · · · · · · · · · · · · · · · · · | <u> </u>                 | \$16.11                    |  |  |  |  |
| SERVICE CLASS: Occupations   2005   Jobs   2010   Change   % Change   Median Hourly Wage   Wage   Wage   Wage   Wage   Wage   Community and social services   2,827   2,942   115   4%   \$14.98   \$15.00   \$14.98   \$15.00   \$15.00   \$11.04   \$11.04   \$11.04   \$11.04   \$11.04   \$11.04   \$11.04   \$11.04   \$11.04   \$11.04   \$11.04   \$11.04   \$11.04   \$11.04   \$11.04   \$11.04   \$11.05   \$10.05   \$10.05   \$10.05   \$10.05   \$10.05   \$10.05   \$10.05   \$10.05   \$10.05   \$10.05   \$10.05   \$10.05   \$10.05   \$10.05   \$10.05   \$10.05   \$10.05   \$10.05   \$10.05   \$10.05   \$10.05   \$10.05   \$10.05   \$10.05   \$10.05   \$10.05   \$10.05   \$10.05   \$10.05   \$10.05   \$10.05   \$10.05   \$10.05   \$10.05   \$10.05   \$10.05   \$10.05   \$10.05   \$10.05   \$10.05   \$10.05   \$10.05   \$10.05   \$10.05   \$10.05   \$10.05   \$10.05   \$10.05   \$10.05   \$10.05   \$10.05   \$10.05   \$10.05   \$10.05   \$10.05   \$10.05   \$10.05   \$10.05   \$10.05   \$10.05   \$10.05   \$10.05   \$10.05   \$10.05   \$10.05   \$10.05   \$10.05   \$10.05   \$10.05   \$10.05   \$10.05   \$10.05   \$10.05   \$10.05   \$10.05   \$10.05   \$10.05   \$10.05   \$10.05   \$10.05   \$10.05   \$10.05   \$10.05   \$10.05   \$10.05   \$10.05   \$10.05   \$10.05   \$10.05   \$10.05   \$10.05   \$10.05   \$10.05   \$10.05   \$10.05   \$10.05   \$10.05   \$10.05   \$10.05   \$10.05   \$10.05   \$10.05   \$10.05   \$10.05   \$10.05   \$10.05   \$10.05   \$10.05   \$10.05   \$10.05   \$10.05   \$10.05   \$10.05   \$10.05   \$10.05   \$10.05   \$10.05   \$10.05   \$10.05   \$10.05   \$10.05   \$10.05   \$10.05   \$10.05   \$10.05   \$10.05   \$10.05   \$10.05   \$10.05   \$10.05   \$10.05   \$10.05   \$10.05   \$10.05   \$10.05   \$10.05   \$10.05   \$10.05   \$10.05   \$10.05   \$10.05   \$10.05   \$10.05   \$10.05   \$10.05   \$10.05   \$10.05   \$10.05   \$10.05   \$10.05   \$10.05   \$10.05   \$10.05   \$10.05   \$10.05   \$10.05   \$10.05   \$10.05   \$10.05   \$10.05   \$10.05   \$10.05   \$10.05   \$10.05   \$10.05   \$10.05   \$10.05   \$10.05   \$10.05   \$10.05   \$10.05   \$10.05   \$10.05   \$10.05   \$10.05   \$10.05   \$10.05   \$10.05   \$10.05   \$10.05   \$10.05   \$10.05   \$10.05   \$10.05   \$10.0 |                                              |                                       |            |               | . ,                                   |                          | \$14.87                    |  |  |  |  |
| SERVICE CLASS: Occupations   2005   Jobs   Change   Median Hourly Wage   Wage   Wage   Community and social services   2,827   2,942   115   4%   \$14.98   \$15. occupations   Healthcare support occupations   5,822   6,681   859   15%   \$11.04   \$11. Protective service occupations   2,699   2,732   33   1%   \$16.53   \$16. Food preparation and serving related   15,368   14,707   (661)   (4%)   \$8.70   \$9. occupations   Building and grounds cleaning and maintenance occupations   Personal care and service occupations   5,500   5,904   404   7%   \$8.84   \$10. Sales and related occupations   27,530   25,882   (1,648)   (6%)   \$10.85   \$13. Office and administrative support   25,392   24,017   (1,375)   (5%)   \$13.08   \$13. occupations   Total   92,091   89,672   (2,419)   (3%)   \$11.18   \$12. occupations   \$1.06   \$10.85   \$13. occupations   \$10.85   \$10.85   \$13. occupations   \$10.85   \$10.85   \$10.85   \$10.85   \$10.85   \$10.85   \$10.85   \$10.85   \$10.85   \$10.85   \$10.85   \$10.85   \$10.85   \$10.85   \$10.85   \$10.85   \$10.85                                                                                       | Total                                        | 70,944                                | 61,784     | (9,160)       | (13%)                                 |                          | \$16.48                    |  |  |  |  |
| occupations       5,822       6,681       859       15%       \$11.04       \$11.         Protective service occupations       2,699       2,732       33       1%       \$16.53       \$16.         Food preparation and serving related occupations       15,368       14,707       (661)       (4%)       \$8.70       \$9.         Building and grounds cleaning and maintenance occupations       6,954       6,806       (148)       (2%)       \$9.41       \$10.         Personal care and service occupations       5,500       5,904       404       7%       \$8.84       \$10.         Sales and related occupations       27,530       25,882       (1,648)       (6%)       \$10.85       \$13.         Office and administrative support occupations       25,392       24,017       (1,375)       (5%)       \$13.08       \$13.         Total       92,091       89,672       (2,419)       (3%)       \$11.18       \$12.                                                                                                                                                                                                                                                                                                                                                                                                                                                                                                                                                                                                                                                                                                                                                                                                                                                                                                                                                                                                                                                                                                                                                                                                                                                                                                                                                                                                 | SERVICE CLASS: Occupations                   |                                       |            | Change        | % Change                              | Median<br>Hourly         | 2010 Avg<br>Hourly<br>Wage |  |  |  |  |
| Protective service occupations         2,699         2,732         33         1%         \$16.53         \$16.           Food preparation and serving related occupations         15,368         14,707         (661)         (4%)         \$8.70         \$9.           Building and grounds cleaning and maintenance occupations         6,954         6,806         (148)         (2%)         \$9.41         \$10.           Personal care and service occupations         5,500         5,904         404         7%         \$8.84         \$10.           Sales and related occupations         27,530         25,882         (1,648)         (6%)         \$10.85         \$13.           Office and administrative support occupations         25,392         24,017         (1,375)         (5%)         \$13.08         \$13.           Total         92,091         89,672         (2,419)         (3%)         \$11.18         \$12.                                                                                                                                                                                                                                                                                                                                                                                                                                                                                                                                                                                                                                                                                                                                                                                                                                                                                                                                                                                                                                                                                                                                                                                                                                                                                                                                                                                           |                                              | 2,827                                 | 2,942      | 115           | 4%                                    | \$14.98                  | \$15.81                    |  |  |  |  |
| Food preparation and serving related occupations       15,368       14,707       (661)       (4%)       \$8.70       \$9. occupations         Building and grounds cleaning and maintenance occupations       6,954       6,806       (148)       (2%)       \$9.41       \$10. occupations         Personal care and service occupations       5,500       5,904       404       7%       \$8.84       \$10. occupations         Sales and related occupations       27,530       25,882       (1,648)       (6%)       \$10.85       \$13. occupations         Office and administrative support occupations       25,392       24,017       (1,375)       (5%)       \$13.08       \$13. occupations         Total       92,091       89,672       (2,419)       (3%)       \$11.18       \$12.                                                                                                                                                                                                                                                                                                                                                                                                                                                                                                                                                                                                                                                                                                                                                                                                                                                                                                                                                                                                                                                                                                                                                                                                                                                                                                                                                                                                                                                                                                                                          | · · · · · · · · · · · · · · · · · · ·        | · · · · · · · · · · · · · · · · · · · |            |               |                                       |                          | \$11.59                    |  |  |  |  |
| occupations         Building and grounds cleaning and maintenance occupations       6,954       6,806       (148)       (2%)       \$9.41       \$10.         Personal care and service occupations       5,500       5,904       404       7%       \$8.84       \$10.         Sales and related occupations       27,530       25,882       (1,648)       (6%)       \$10.85       \$13.         Office and administrative support occupations       25,392       24,017       (1,375)       (5%)       \$13.08       \$13.         Total       92,091       89,672       (2,419)       (3%)       \$11.18       \$12.                                                                                                                                                                                                                                                                                                                                                                                                                                                                                                                                                                                                                                                                                                                                                                                                                                                                                                                                                                                                                                                                                                                                                                                                                                                                                                                                                                                                                                                                                                                                                                                                                                                                                                                    | Protective service occupations               | 2,699                                 | 2,732      | 33            | 1%                                    | \$16.53                  | \$16.73                    |  |  |  |  |
| maintenance occupations         Personal care and service occupations       5,500       5,904       404       7%       \$8.84       \$10.         Sales and related occupations       27,530       25,882       (1,648)       (6%)       \$10.85       \$13.         Office and administrative support occupations       25,392       24,017       (1,375)       (5%)       \$13.08       \$13.08         Total       92,091       89,672       (2,419)       (3%)       \$11.18       \$12.                                                                                                                                                                                                                                                                                                                                                                                                                                                                                                                                                                                                                                                                                                                                                                                                                                                                                                                                                                                                                                                                                                                                                                                                                                                                                                                                                                                                                                                                                                                                                                                                                                                                                                                                                                                                                                                |                                              | 15,368                                | 14,707     | (661)         | (4%)                                  | \$8.70                   | \$9.09                     |  |  |  |  |
| Sales and related occupations       27,530       25,882       (1,648)       (6%)       \$10.85       \$13.         Office and administrative support occupations       25,392       24,017       (1,375)       (5%)       \$13.08       \$13.         Total       92,091       89,672       (2,419)       (3%)       \$11.18       \$12.                                                                                                                                                                                                                                                                                                                                                                                                                                                                                                                                                                                                                                                                                                                                                                                                                                                                                                                                                                                                                                                                                                                                                                                                                                                                                                                                                                                                                                                                                                                                                                                                                                                                                                                                                                                                                                                                                                                                                                                                    |                                              | 6,954                                 | 6,806      | (148)         | (2%)                                  | \$9.41                   | \$10.48                    |  |  |  |  |
| Office and administrative support occupations       25,392       24,017       (1,375)       (5%)       \$13.08       \$13.08         Total       92,091       89,672       (2,419)       (3%)       \$11.18       \$12.                                                                                                                                                                                                                                                                                                                                                                                                                                                                                                                                                                                                                                                                                                                                                                                                                                                                                                                                                                                                                                                                                                                                                                                                                                                                                                                                                                                                                                                                                                                                                                                                                                                                                                                                                                                                                                                                                                                                                                                                                                                                                                                     | Personal care and service occupations        | 5,500                                 | 5,904      | 404           | 7%                                    | \$8.84                   | \$10.40                    |  |  |  |  |
| occupations  Total 92,091 89,672 (2,419) (3%) \$11.18 \$12.                                                                                                                                                                                                                                                                                                                                                                                                                                                                                                                                                                                                                                                                                                                                                                                                                                                                                                                                                                                                                                                                                                                                                                                                                                                                                                                                                                                                                                                                                                                                                                                                                                                                                                                                                                                                                                                                                                                                                                                                                                                                                                                                                                                                                                                                                 | Sales and related occupations                | 27,530                                | 25,882     | (1,648)       | (6%)                                  | \$10.85                  | \$13.32                    |  |  |  |  |
| Total 92,091 89,672 (2,419) (3%) \$11.18 \$12.                                                                                                                                                                                                                                                                                                                                                                                                                                                                                                                                                                                                                                                                                                                                                                                                                                                                                                                                                                                                                                                                                                                                                                                                                                                                                                                                                                                                                                                                                                                                                                                                                                                                                                                                                                                                                                                                                                                                                                                                                                                                                                                                                                                                                                                                                              |                                              | 25,392                                | 24,017     | (1,375)       | (5%)                                  | \$13.08                  | \$13.83                    |  |  |  |  |
| Source: FMSI Complete Employment - 4th Quarter 2010                                                                                                                                                                                                                                                                                                                                                                                                                                                                                                                                                                                                                                                                                                                                                                                                                                                                                                                                                                                                                                                                                                                                                                                                                                                                                                                                                                                                                                                                                                                                                                                                                                                                                                                                                                                                                                                                                                                                                                                                                                                                                                                                                                                                                                                                                         |                                              | 92,091                                | 89,672     | (2,419)       | (3%)                                  | \$11.18                  | \$12.41                    |  |  |  |  |
| Course. Enter Complete Employment - 4th Quarter 2010                                                                                                                                                                                                                                                                                                                                                                                                                                                                                                                                                                                                                                                                                                                                                                                                                                                                                                                                                                                                                                                                                                                                                                                                                                                                                                                                                                                                                                                                                                                                                                                                                                                                                                                                                                                                                                                                                                                                                                                                                                                                                                                                                                                                                                                                                        | Source: EMS                                  | SI Complete E                         | Employment | - 4th Quarter | 2010                                  |                          |                            |  |  |  |  |

<sup>\*</sup>Does not include military or agriculture related occupations.