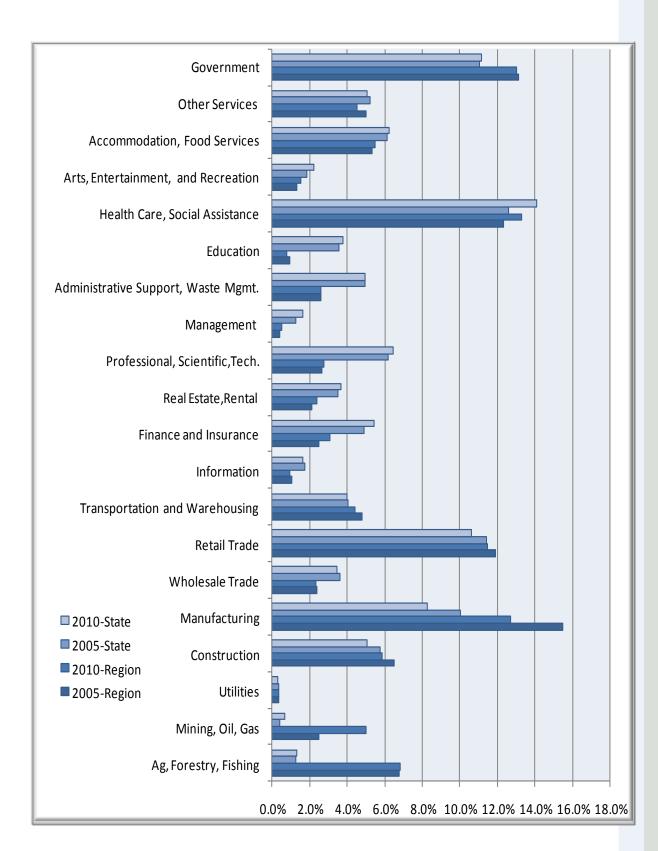

## Northern Tier Region Pennsylvania

Businesses & Industries

Module 7: Businesses & Industries Slide 18

| Northern Tier Regional Data                                              |              |              |         |             |                                      |                             |  |  |  |  |  |
|--------------------------------------------------------------------------|--------------|--------------|---------|-------------|--------------------------------------|-----------------------------|--|--|--|--|--|
| Industry Type                                                            | 2005<br>Jobs | 2010<br>Jobs | Change  | %<br>Change | 2010 Total<br>Earnings<br>per Worker | 2010<br>Establish-<br>ments |  |  |  |  |  |
| Agriculture, Forestry, Fishing and Hunting                               | 5,479        | 5,613        | 134     | 2%          | \$15,966                             | 89                          |  |  |  |  |  |
| Mining, Quarrying, and Oil and Gas Extraction                            | 2,010        | 4,097        | 2,087   | 104%        | \$54,422                             | 103                         |  |  |  |  |  |
| Utilities                                                                | 308          | 315          | 7       | 2%          | \$98,236                             | 22                          |  |  |  |  |  |
| Construction                                                             | 5,260        | 4,834        | (426)   | (8%)        | \$37,277                             | 372                         |  |  |  |  |  |
| Manufacturing                                                            | 12,516       | 10,410       | (2,106) | (17%)       | \$59,827                             | 202                         |  |  |  |  |  |
| Wholesale Trade                                                          | 1,921        | 1,914        | (7)     | 0%          | \$44,442                             | 210                         |  |  |  |  |  |
| Retail Trade                                                             | 9,650        | 9,401        | (249)   | (3%)        | \$22,950                             | 686                         |  |  |  |  |  |
| Transportation and Warehousing                                           | 3,858        | 3,623        | (235)   | (6%)        | \$45,803                             | 295                         |  |  |  |  |  |
| Information                                                              | 834          | 787          | (47)    | (6%)        | \$30,484                             | 65                          |  |  |  |  |  |
| Finance and Insurance                                                    | 2,002        | 2,550        | 548     | 27%         | \$35,898                             | 191                         |  |  |  |  |  |
| Real Estate and Rental and Leasing                                       | 1,723        | 1,941        | 218     | 13%         | \$14,753                             | 64                          |  |  |  |  |  |
| Professional, Scientific, and Technical Services                         | 2,154        | 2,275        | 121     | 6%          | \$34,995                             | 231                         |  |  |  |  |  |
| Management of Companies and Enterprises                                  | 318          | 411          | 93      | 29%         | \$63,356                             | 14                          |  |  |  |  |  |
| Administrative and Support and Waste Management and Remediation Services | 2,092        | 2,155        | 63      | 3%          | \$21,542                             | 129                         |  |  |  |  |  |
| Educational Services                                                     | 750          | 652          | (98)    | (13%)       | \$13,696                             | 19                          |  |  |  |  |  |
| Health Care and Social Assistance                                        | 9,953        | 10,909       | 956     | 10%         | \$43,230                             | 790                         |  |  |  |  |  |
| Arts, Entertainment, and Recreation                                      | 1,050        | 1,274        | 224     | 21%         | \$11,290                             | 64                          |  |  |  |  |  |
| Accommodation and Food Services                                          | 4,326        | 4,489        | 163     | 4%          | \$14,212                             | 369                         |  |  |  |  |  |
| Other Services (except Public Administration)                            | 4,042        | 3,699        | (343)   | (8%)        | \$23,488                             | 352                         |  |  |  |  |  |
| Government                                                               | 10,608       | 10,709       | 101     | 1%          | \$47,434                             | 402                         |  |  |  |  |  |
| Total                                                                    | 80,854       | 82,056       | 1,202   | 1%          | \$37,328                             | 4,670                       |  |  |  |  |  |

Source: EMSI Complete Employment - 4th Quarter 2010

| Pennsylvania State Data                                                  |           |           |           |             |                                            |                             |  |  |  |  |
|--------------------------------------------------------------------------|-----------|-----------|-----------|-------------|--------------------------------------------|-----------------------------|--|--|--|--|
| Industry Type                                                            | 2005 Jobs | 2010 Jobs | Change    | %<br>Change | 2010<br>Total<br>Earnings<br>per<br>Worker | 2010<br>Establish-<br>ments |  |  |  |  |
| Agriculture, Forestry, Fishing and Hunting                               | 89,293    | 91,464    | 2,171     | 2%          | \$20,903                                   | 1,834                       |  |  |  |  |
| Mining, Quarrying, and Oil and Gas Extraction                            | 27,215    | 47,290    | 20,075    | 74%         | \$75,657                                   | 1,146                       |  |  |  |  |
| Utilities                                                                | 24,527    | 22,820    | (1,707)   | (7%)        | \$128,241                                  | 524                         |  |  |  |  |
| Construction                                                             | 404,866   | 357,979   | (46,887)  | (12%)       | \$57,319                                   | 29,212                      |  |  |  |  |
| Manufacturing                                                            | 703,737   | 583,418   | (120,319) | (17%)       | \$66,529                                   | 15,445                      |  |  |  |  |
| Wholesale Trade                                                          | 254,003   | 243,230   | (10,773)  | (4%)        | \$74,526                                   | 24,610                      |  |  |  |  |
| Retail Trade                                                             | 803,068   | 749,392   | (53,676)  | (7%)        | \$29,046                                   | 42,537                      |  |  |  |  |
| Transportation and Warehousing                                           | 285,534   | 282,751   | (2,783)   | (1%)        | \$52,973                                   | 9,973                       |  |  |  |  |
| Information                                                              | 124,362   | 115,474   | (8,888)   | (7%)        | \$67,795                                   | 4,804                       |  |  |  |  |
| Finance and Insurance                                                    | 345,508   | 384,075   | 38,567    | 11%         | \$71,634                                   | 18,480                      |  |  |  |  |
| Real Estate and Rental and Leasing                                       | 247,920   | 259,146   | 11,226    | 5%          | \$27,441                                   | 9,507                       |  |  |  |  |
| Professional, Scientific, and Technical Services                         | 435,909   | 456,209   | 20,300    | 5%          | \$75,540                                   | 34,725                      |  |  |  |  |
| Management of Companies and Enterprises                                  | 87,174    | 117,389   | 30,215    | 35%         | \$117,985                                  | 2,331                       |  |  |  |  |
| Administrative and Support and Waste Management and Remediation Services | 349,382   | 350,794   | 1,412     | 0%          | \$32,170                                   | 16,207                      |  |  |  |  |
| Educational Services                                                     | 249,495   | 267,482   | 17,987    | 7%          | \$48,957                                   | 3,862                       |  |  |  |  |
| Health Care and Social Assistance                                        | 886,071   | 995,184   | 109,113   | 12%         | \$49,491                                   | 51,421                      |  |  |  |  |
| Arts, Entertainment, and Recreation                                      | 132,145   | 158,395   | 26,250    | 20%         | \$24,354                                   | 4,623                       |  |  |  |  |
| Accommodation and Food Services                                          | 429,218   | 439,723   | 10,505    | 2%          | \$17,952                                   | 26,240                      |  |  |  |  |
| Other Services (except Public Administration)                            | 367,716   | 357,286   | (10,430)  | (3%)        | \$30,019                                   | 30,700                      |  |  |  |  |
| Government                                                               | 776,273   | 787,662   | 11,389    | 1%          | \$60,253                                   | 11,432                      |  |  |  |  |
| Total                                                                    | 7,023,416 | 7,067,165 | 43,749    | 1%          | \$50,509                                   | 339,613                     |  |  |  |  |

Source: EMSI Complete Employment - 4th Quarter 2010