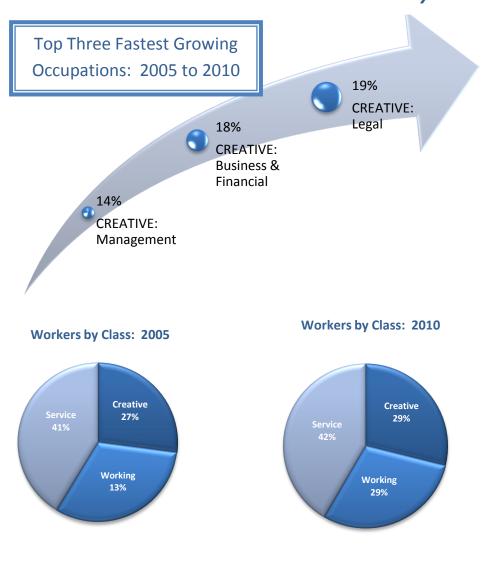

## Northern Tier Region Pennsylvania

Creative, Working & Service Classes

Module 7 Occupations: Creative, Working & Service Classes Slide 52

| N                                                          | lorthern Ti  | ier Region   | Data          |          |                                  |                            |
|------------------------------------------------------------|--------------|--------------|---------------|----------|----------------------------------|----------------------------|
| CREATIVE CLASS: Occupations                                | 2005<br>Jobs | 2010<br>Jobs | Change        | % Change | 2010<br>Median<br>Hourly<br>Wage | 2010 Avg<br>Hourly<br>Wage |
| Management occupations                                     | 8,294        | 9,423        | 1,129         | 14%      | \$12.86                          | \$16.09                    |
| Business and financial operations occupations              | 1,792        | 2,123        | 331           | 18%      | \$14.47                          | \$17.01                    |
| Computer and mathematical science occupations              | 550          | 521          | (29)          | (5%)     | \$18.67                          | \$20.92                    |
| Architecture and engineering occupations                   | 633          | 618          | (15)          | (2%)     | \$23.34                          | \$25.15                    |
| Life, physical, and social science occupations             | 398          | 407          | 9             | 2%       | \$15.19                          | \$17.76                    |
| Legal occupations                                          | 228          | 271          | 43            | 19%      | \$17.45                          | \$23.48                    |
| Education, training, and library occupations               | 4,566        | 4,668        | 102           | 2%       | \$26.65                          | \$27.23                    |
| Arts, design, entertainment, sports, and media occupations | 1,356        | 1,421        | 65            | 5%       | \$8.99                           | \$12.02                    |
| Healthcare practitioners and technical occupations         | 3,604        | 3,775        | 171           | 5%       | \$29.44                          | \$29.34                    |
| Total                                                      | 21,422       | 23,227       | 1,805         | 8%       | \$18.74                          | \$20.78                    |
| WORKING CLASS: Occupations                                 | 2005<br>Jobs | 2010<br>Jobs | Change        | % Change | 2010<br>Median<br>Hourly<br>Wage | 2010 Avg<br>Hourly<br>Wage |
| Construction and extraction occupations                    | 5,343        | 5,688        | 345           | 6%       | \$13.98                          | \$18.34                    |
| Installation, maintenance, and repair occupations          | 3,977        | 3,807        | (170)         | (4%)     | \$15.24                          | \$16.67                    |
| Production occupations                                     | 8,641        | 7,582        | (1,059)       | (12%)    | \$15.43                          | \$16.30                    |
| Transportation and material moving occupations             | 7,002        | 6,647        | (355)         | (5%)     | \$13.26                          | \$15.36                    |
| Total                                                      | 24,962       | 23,724       | (1,238)       | (5%)     | \$14.44                          | \$16.59                    |
| SERVICE CLASS: Occupations                                 | 2005<br>Jobs | 2010<br>Jobs | Change        | % Change | 2010<br>Median<br>Hourly<br>Wage | 2010 Avg<br>Hourly<br>Wage |
| Community and social services occupations                  | 1,254        | 1,368        | 114           | 9%       | \$14.14                          | \$14.91                    |
| Healthcare support occupations                             | 2,242        | 2,410        | 168           | 7%       | \$10.09                          | \$10.56                    |
| Protective service occupations                             | 1,125        | 1,116        | (9)           | (1%)     | \$16.98                          | \$17.38                    |
| Food preparation and serving related occupations           | 4,775        | 4,884        | 109           | 2%       | \$8.10                           | \$8.62                     |
| Building and grounds cleaning and maintenance occupations  | 2,521        | 2,321        | (200)         | (8%)     | \$9.40                           | \$10.20                    |
| Personal care and service occupations                      | 2,500        | 2,697        | 197           | 8%       | \$8.46                           | \$9.47                     |
| Sales and related occupations                              | 9,438        | 9,638        | 200           | 2%       | \$9.85                           | \$12.01                    |
| Office and administrative support occupations              | 8,869        | 9,017        | 148           | 2%       | \$12.19                          | \$13.10                    |
| Total                                                      | 32,724       | 33,452       | 728           | 2%       | \$10.51                          | \$11.67                    |
| Source: EMS                                                | I Complete F | mployment    | - 4th Quarter | 2010     |                                  |                            |