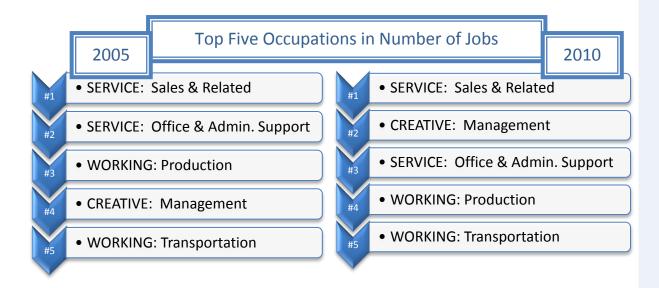

## Northern Tier Region Pennsylvania

Creative, Working & Service Classes

Module 7 Occupations: Creative, Working & Service Classes Slide 52

| N                                                          | lorthern Ti  | ier Region   | Data          |          |                                  |                            |
|------------------------------------------------------------|--------------|--------------|---------------|----------|----------------------------------|----------------------------|
| CREATIVE CLASS: Occupations                                | 2005<br>Jobs | 2010<br>Jobs | Change        | % Change | 2010<br>Median<br>Hourly<br>Wage | 2010 Avg<br>Hourly<br>Wage |
| Management occupations                                     | 8,294        | 9,423        | 1,129         | 14%      | \$12.86                          | \$16.09                    |
| Business and financial operations occupations              | 1,792        | 2,123        | 331           | 18%      | \$14.47                          | \$17.01                    |
| Computer and mathematical science occupations              | 550          | 521          | (29)          | (5%)     | \$18.67                          | \$20.92                    |
| Architecture and engineering occupations                   | 633          | 618          | (15)          | (2%)     | \$23.34                          | \$25.15                    |
| Life, physical, and social science occupations             | 398          | 407          | 9             | 2%       | \$15.19                          | \$17.76                    |
| Legal occupations                                          | 228          | 271          | 43            | 19%      | \$17.45                          | \$23.48                    |
| Education, training, and library occupations               | 4,566        | 4,668        | 102           | 2%       | \$26.65                          | \$27.23                    |
| Arts, design, entertainment, sports, and media occupations | 1,356        | 1,421        | 65            | 5%       | \$8.99                           | \$12.02                    |
| Healthcare practitioners and technical occupations         | 3,604        | 3,775        | 171           | 5%       | \$29.44                          | \$29.34                    |
| Total                                                      | 21,422       | 23,227       | 1,805         | 8%       | \$18.74                          | \$20.78                    |
| WORKING CLASS: Occupations                                 | 2005<br>Jobs | 2010<br>Jobs | Change        | % Change | 2010<br>Median<br>Hourly<br>Wage | 2010 Avg<br>Hourly<br>Wage |
| Construction and extraction occupations                    | 5,343        | 5,688        | 345           | 6%       | \$13.98                          | \$18.34                    |
| Installation, maintenance, and repair occupations          | 3,977        | 3,807        | (170)         | (4%)     | \$15.24                          | \$16.67                    |
| Production occupations                                     | 8,641        | 7,582        | (1,059)       | (12%)    | \$15.43                          | \$16.30                    |
| Transportation and material moving occupations             | 7,002        | 6,647        | (355)         | (5%)     | \$13.26                          | \$15.36                    |
| Total                                                      | 24,962       | 23,724       | (1,238)       | (5%)     | \$14.44                          | \$16.59                    |
| SERVICE CLASS: Occupations                                 | 2005<br>Jobs | 2010<br>Jobs | Change        | % Change | 2010<br>Median<br>Hourly<br>Wage | 2010 Avg<br>Hourly<br>Wage |
| Community and social services occupations                  | 1,254        | 1,368        | 114           | 9%       | \$14.14                          | \$14.91                    |
| Healthcare support occupations                             | 2,242        | 2,410        | 168           | 7%       | \$10.09                          | \$10.56                    |
| Protective service occupations                             | 1,125        | 1,116        | (9)           | (1%)     | \$16.98                          | \$17.38                    |
| Food preparation and serving related occupations           | 4,775        | 4,884        | 109           | 2%       | \$8.10                           | \$8.62                     |
| Building and grounds cleaning and maintenance occupations  | 2,521        | 2,321        | (200)         | (8%)     | \$9.40                           | \$10.20                    |
| Personal care and service occupations                      | 2,500        | 2,697        | 197           | 8%       | \$8.46                           | \$9.47                     |
| Sales and related occupations                              | 9,438        | 9,638        | 200           | 2%       | \$9.85                           | \$12.01                    |
| Office and administrative support occupations              | 8,869        | 9,017        | 148           | 2%       | \$12.19                          | \$13.10                    |
| Total                                                      | 32,724       | 33,452       | 728           | 2%       | \$10.51                          | \$11.67                    |
| Source: EMS                                                | I Complete F | mployment    | - 4th Quarter | 2010     |                                  |                            |