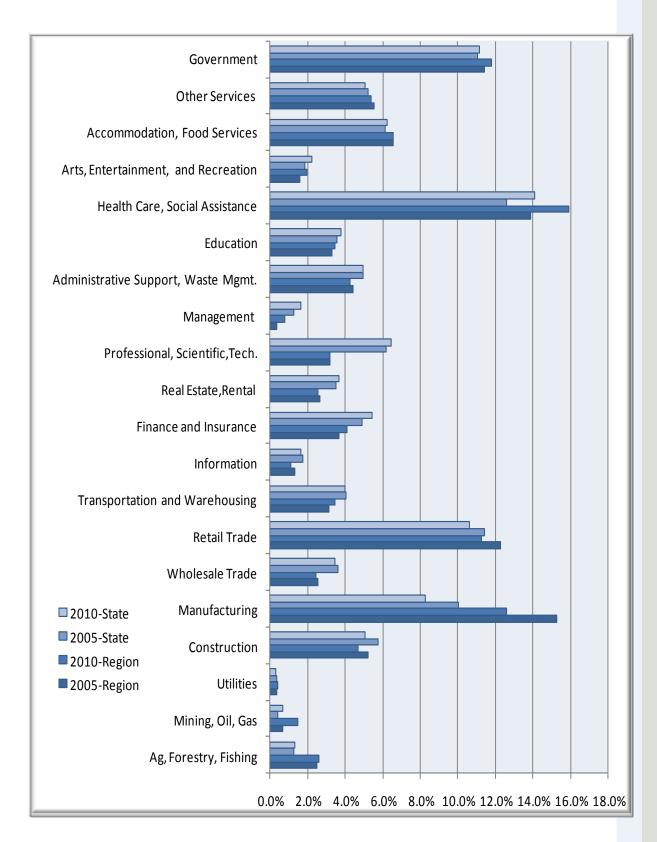

## Northwest Pennsylvania Region Pennsylvania

Businesses & Industries

Module 7: Businesses & Industries Slide 18

| Northwest Pennsylvania Regional Data                                     |              |              |          |             |                                      |                             |  |  |  |  |  |
|--------------------------------------------------------------------------|--------------|--------------|----------|-------------|--------------------------------------|-----------------------------|--|--|--|--|--|
| Industry Type                                                            | 2005<br>Jobs | 2010<br>Jobs | Change   | %<br>Change | 2010 Total<br>Earnings<br>per Worker | 2010<br>Establish-<br>ments |  |  |  |  |  |
| Agriculture, Forestry, Fishing and Hunting                               | 9,428        | 9,843        | 415      | 4%          | \$17,985                             | 134                         |  |  |  |  |  |
| Mining, Quarrying, and Oil and Gas Extraction                            | 2,617        | 5,514        | 2,897    | 111%        | \$64,016                             | 153                         |  |  |  |  |  |
| Utilities                                                                | 1,314        | 1,454        | 140      | 11%         | \$102,292                            | 64                          |  |  |  |  |  |
| Construction                                                             | 19,867       | 17,545       | (2,322)  | (12%)       | \$41,768                             | 1,478                       |  |  |  |  |  |
| Manufacturing                                                            | 58,056       | 47,286       | (10,770) | (19%)       | \$60,595                             | 1,341                       |  |  |  |  |  |
| Wholesale Trade                                                          | 9,759        | 9,097        | (662)    | (7%)        | \$50,960                             | 1,031                       |  |  |  |  |  |
| Retail Trade                                                             | 46,695       | 42,309       | (4,386)  | (9%)        | \$25,963                             | 2,527                       |  |  |  |  |  |
| Transportation and Warehousing                                           | 11,971       | 12,869       | 898      | 8%          | \$46,650                             | 650                         |  |  |  |  |  |
| Information                                                              | 5,100        | 4,051        | (1,049)  | (21%)       | \$44,556                             | 226                         |  |  |  |  |  |
| Finance and Insurance                                                    | 13,911       | 15,278       | 1,367    | 10%         | \$46,028                             | 893                         |  |  |  |  |  |
| Real Estate and Rental and Leasing                                       | 10,126       | 9,620        | (506)    | (5%)        | \$19,544                             | 417                         |  |  |  |  |  |
| Professional, Scientific, and Technical Services                         | 12,243       | 11,990       | (253)    | (2%)        | \$41,295                             | 1,079                       |  |  |  |  |  |
| Management of Companies and Enterprises                                  | 1,455        | 2,980        | 1,525    | 105%        | \$69,206                             | 99                          |  |  |  |  |  |
| Administrative and Support and Waste Management and Remediation Services | 16,915       | 15,924       | (991)    | (6%)        | \$22,312                             | 698                         |  |  |  |  |  |
| Educational Services                                                     | 12,502       | 12,999       | 497      | 4%          | \$35,813                             | 169                         |  |  |  |  |  |
| Health Care and Social Assistance                                        | 52,825       | 59,700       | 6,875    | 13%         | \$39,879                             | 4,026                       |  |  |  |  |  |
| Arts, Entertainment, and Recreation                                      | 6,120        | 7,323        | 1,203    | 20%         | \$13,959                             | 270                         |  |  |  |  |  |
| Accommodation and Food Services                                          | 24,920       | 24,584       | (336)    | (1%)        | \$14,100                             | 1,572                       |  |  |  |  |  |
| Other Services (except Public Administration)                            | 21,042       | 20,124       | (918)    | (4%)        | \$23,509                             | 1,606                       |  |  |  |  |  |
| Government                                                               | 43,540       | 44,258       | 718      | 2%          | \$52,233                             | 1,024                       |  |  |  |  |  |
| Total                                                                    | 380,407      | 374,749      | (5,658)  | (1%)        | \$39,087                             | 19,459                      |  |  |  |  |  |

Source: EMSI Complete Employment - 4th Quarter 2010

| Pennsylvania State Data                                                  |           |           |           |             |                                            |                             |  |  |  |  |
|--------------------------------------------------------------------------|-----------|-----------|-----------|-------------|--------------------------------------------|-----------------------------|--|--|--|--|
| Industry Type                                                            | 2005 Jobs | 2010 Jobs | Change    | %<br>Change | 2010<br>Total<br>Earnings<br>per<br>Worker | 2010<br>Establish-<br>ments |  |  |  |  |
| Agriculture, Forestry, Fishing and Hunting                               | 89,293    | 91,464    | 2,171     | 2%          | \$20,903                                   | 1,834                       |  |  |  |  |
| Mining, Quarrying, and Oil and Gas Extraction                            | 27,215    | 47,290    | 20,075    | 74%         | \$75,657                                   | 1,146                       |  |  |  |  |
| Utilities                                                                | 24,527    | 22,820    | (1,707)   | (7%)        | \$128,241                                  | 524                         |  |  |  |  |
| Construction                                                             | 404,866   | 357,979   | (46,887)  | (12%)       | \$57,319                                   | 29,212                      |  |  |  |  |
| Manufacturing                                                            | 703,737   | 583,418   | (120,319) | (17%)       | \$66,529                                   | 15,445                      |  |  |  |  |
| Wholesale Trade                                                          | 254,003   | 243,230   | (10,773)  | (4%)        | \$74,526                                   | 24,610                      |  |  |  |  |
| Retail Trade                                                             | 803,068   | 749,392   | (53,676)  | (7%)        | \$29,046                                   | 42,537                      |  |  |  |  |
| Transportation and Warehousing                                           | 285,534   | 282,751   | (2,783)   | (1%)        | \$52,973                                   | 9,973                       |  |  |  |  |
| Information                                                              | 124,362   | 115,474   | (8,888)   | (7%)        | \$67,795                                   | 4,804                       |  |  |  |  |
| Finance and Insurance                                                    | 345,508   | 384,075   | 38,567    | 11%         | \$71,634                                   | 18,480                      |  |  |  |  |
| Real Estate and Rental and Leasing                                       | 247,920   | 259,146   | 11,226    | 5%          | \$27,441                                   | 9,507                       |  |  |  |  |
| Professional, Scientific, and Technical Services                         | 435,909   | 456,209   | 20,300    | 5%          | \$75,540                                   | 34,725                      |  |  |  |  |
| Management of Companies and Enterprises                                  | 87,174    | 117,389   | 30,215    | 35%         | \$117,985                                  | 2,331                       |  |  |  |  |
| Administrative and Support and Waste Management and Remediation Services | 349,382   | 350,794   | 1,412     | 0%          | \$32,170                                   | 16,207                      |  |  |  |  |
| Educational Services                                                     | 249,495   | 267,482   | 17,987    | 7%          | \$48,957                                   | 3,862                       |  |  |  |  |
| Health Care and Social Assistance                                        | 886,071   | 995,184   | 109,113   | 12%         | \$49,491                                   | 51,421                      |  |  |  |  |
| Arts, Entertainment, and Recreation                                      | 132,145   | 158,395   | 26,250    | 20%         | \$24,354                                   | 4,623                       |  |  |  |  |
| Accommodation and Food Services                                          | 429,218   | 439,723   | 10,505    | 2%          | \$17,952                                   | 26,240                      |  |  |  |  |
| Other Services (except Public Administration)                            | 367,716   | 357,286   | (10,430)  | (3%)        | \$30,019                                   | 30,700                      |  |  |  |  |
| Government                                                               | 776,273   | 787,662   | 11,389    | 1%          | \$60,253                                   | 11,432                      |  |  |  |  |
| Total                                                                    | 7,023,416 | 7,067,165 | 43,749    | 1%          | \$50,509                                   | 339,613                     |  |  |  |  |

Source: EMSI Complete Employment - 4th Quarter 2010