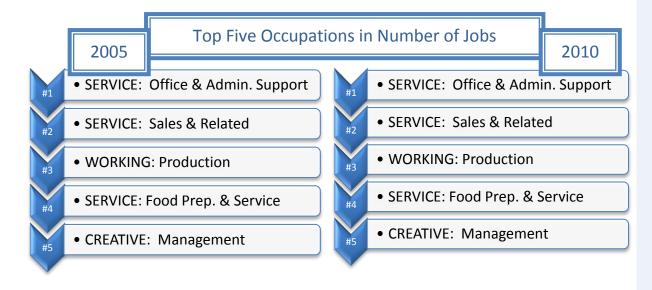

<sup>\*</sup>Does not include military or agriculture related occupations.

| Pennsylvania State Data                                    |              |              |           |          |                                  |                            |  |  |
|------------------------------------------------------------|--------------|--------------|-----------|----------|----------------------------------|----------------------------|--|--|
| CREATIVE CLASS: Occupations                                | 2005<br>Jobs | 2010<br>Jobs | Change    | % Change | 2010<br>Median<br>Hourly<br>Wage | 2010 Avg<br>Hourly<br>Wage |  |  |
| Management occupations                                     | 431,142      | 456,669      | 25,527    | 6%       | \$24.99                          | \$29.71                    |  |  |
| Business and financial operations occupations              | 314,438      | 352,689      | 38,251    | 12%      | \$22.31                          | \$26.73                    |  |  |
| Computer and mathematical science occupations              | 133,077      | 141,276      | 8,199     | 6%       | \$30.41                          | \$33.11                    |  |  |
| Architecture and engineering occupations                   | 105,225      | 102,847      | (2,378)   | (2%)     | \$30.32                          | \$32.35                    |  |  |
| Life, physical, and social science occupations             | 70,353       | 76,636       | 6,283     | 9%       | \$25.85                          | \$29.57                    |  |  |
| Legal occupations                                          | 52,638       | 53,425       | 787       | 1%       | \$35.57                          | \$41.75                    |  |  |
| Education, training, and library occupations               | 393,968      | 415,466      | 21,498    | 5%       | \$26.72                          | \$29.32                    |  |  |
| Arts, design, entertainment, sports, and media occupations | 173,592      | 187,139      | 13,547    | 8%       | \$12.94                          | \$17.64                    |  |  |
| Healthcare practitioners and technical occupations         | 358,010      | 383,799      | 25,789    | 7%       | \$30.22                          | \$31.44                    |  |  |
| Total                                                      | 2,032,443    | 2,169,946    | 137,503   | 7%       | \$25.67                          | \$29.05                    |  |  |
| Management occupations                                     | 431,142      | 456,669      | 25,527    | 6%       | \$24.99                          | \$29.71                    |  |  |
| Construction and extraction occupations                    | 349,050      | 317,586      | (31,464)  | (9%)     | \$18.50                          | \$21.86                    |  |  |
| Installation, maintenance, and repair occupations          | 277,345      | 263,248      | (14,097)  | (5%)     | \$18.74                          | \$20.08                    |  |  |
| Production occupations                                     | 505,459      | 433,367      | (72,092)  | (14%)    | \$15.75                          | \$16.64                    |  |  |
| Transportation and material moving occupations             | 468,177      | 443,666      | (24,511)  | (5%)     | \$14.76                          | \$16.44                    |  |  |
| Total                                                      | 1,600,032    | 1,457,867    | (142,165) | (9%)     | \$16.59                          | \$18.34                    |  |  |
| SERVICE CLASS: Occupations                                 | 2005<br>Jobs | 2010<br>Jobs | Change    | % Change | 2010<br>Median<br>Hourly<br>Wage | 2010 Avg<br>Hourly<br>Wage |  |  |
| Community and social services occupations                  | 127,271      | 139,362      | 12,091    | 10%      | \$15.38                          | \$16.76                    |  |  |
| Healthcare support occupations                             | 194,597      | 222,445      | 27,848    | 14%      | \$12.17                          | \$12.83                    |  |  |
| Protective service occupations                             | 116,049      | 120,622      | 4,573     | 4%       | \$18.65                          | \$19.53                    |  |  |
| Food preparation and serving related occupations           | 466,671      | 481,196      | 14,525    | 3%       | \$9.51                           | \$10.23                    |  |  |
| Building and grounds cleaning and maintenance occupations  | 235,332      | 240,515      | 5,183     | 2%       | \$10.55                          | \$11.55                    |  |  |
| Personal care and service occupations                      | 215,531      | 246,587      | 31,056    | 14%      | \$10.04                          | \$11.61                    |  |  |
| Sales and related occupations                              | 917,420      | 900,421      | (16,999)  | (2%)     | \$12.96                          | \$16.22                    |  |  |
| Office and administrative support occupations              | 1,051,282    | 1,024,308    | (26,974)  | (3%)     | \$14.64                          | \$15.61                    |  |  |
| Total                                                      | 3,324,152    | 3,375,457    | 51,305    | 2%       | \$12.84                          | \$14.43                    |  |  |
| Source: EMSI Complete Employment - 4th Quarter 2010        |              |              |           |          |                                  |                            |  |  |

<sup>\*</sup>Does not include military or agriculture related occupations.