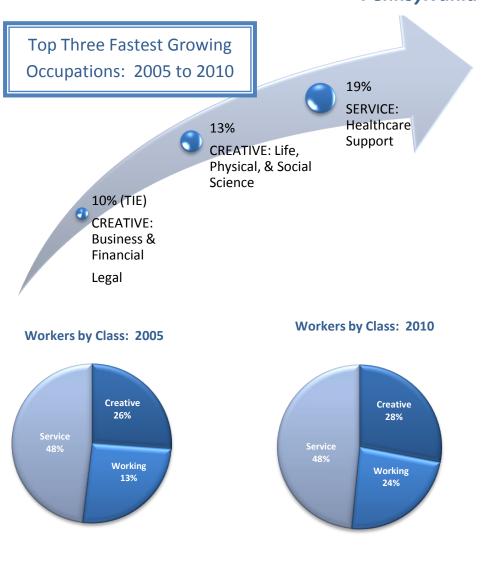

<sup>\*</sup>Does not include military or agriculture related occupations.

| Pennsylvania State Data                                    |              |              |           |          |                                  |                            |  |  |
|------------------------------------------------------------|--------------|--------------|-----------|----------|----------------------------------|----------------------------|--|--|
| CREATIVE CLASS: Occupations                                | 2005<br>Jobs | 2010<br>Jobs | Change    | % Change | 2010<br>Median<br>Hourly<br>Wage | 2010 Avg<br>Hourly<br>Wage |  |  |
| Management occupations                                     | 431,142      | 456,669      | 25,527    | 6%       | \$24.99                          | \$29.71                    |  |  |
| Business and financial operations occupations              | 314,438      | 352,689      | 38,251    | 12%      | \$22.31                          | \$26.73                    |  |  |
| Computer and mathematical science occupations              | 133,077      | 141,276      | 8,199     | 6%       | \$30.41                          | \$33.11                    |  |  |
| Architecture and engineering occupations                   | 105,225      | 102,847      | (2,378)   | (2%)     | \$30.32                          | \$32.35                    |  |  |
| Life, physical, and social science occupations             | 70,353       | 76,636       | 6,283     | 9%       | \$25.85                          | \$29.57                    |  |  |
| Legal occupations                                          | 52,638       | 53,425       | 787       | 1%       | \$35.57                          | \$41.75                    |  |  |
| Education, training, and library occupations               | 393,968      | 415,466      | 21,498    | 5%       | \$26.72                          | \$29.32                    |  |  |
| Arts, design, entertainment, sports, and media occupations | 173,592      | 187,139      | 13,547    | 8%       | \$12.94                          | \$17.64                    |  |  |
| Healthcare practitioners and technical occupations         | 358,010      | 383,799      | 25,789    | 7%       | \$30.22                          | \$31.44                    |  |  |
| Total                                                      | 2,032,443    | 2,169,946    | 137,503   | 7%       | \$25.67                          | \$29.05                    |  |  |
| Management occupations                                     | 431,142      | 456,669      | 25,527    | 6%       | \$24.99                          | \$29.71                    |  |  |
| Construction and extraction occupations                    | 349,050      | 317,586      | (31,464)  | (9%)     | \$18.50                          | \$21.86                    |  |  |
| Installation, maintenance, and repair occupations          | 277,345      | 263,248      | (14,097)  | (5%)     | \$18.74                          | \$20.08                    |  |  |
| Production occupations                                     | 505,459      | 433,367      | (72,092)  | (14%)    | \$15.75                          | \$16.64                    |  |  |
| Transportation and material moving occupations             | 468,177      | 443,666      | (24,511)  | (5%)     | \$14.76                          | \$16.44                    |  |  |
| Total                                                      | 1,600,032    | 1,457,867    | (142,165) | (9%)     | \$16.59                          | \$18.34                    |  |  |
| SERVICE CLASS: Occupations                                 | 2005<br>Jobs | 2010<br>Jobs | Change    | % Change | 2010<br>Median<br>Hourly<br>Wage | 2010 Avg<br>Hourly<br>Wage |  |  |
| Community and social services occupations                  | 127,271      | 139,362      | 12,091    | 10%      | \$15.38                          | \$16.76                    |  |  |
| Healthcare support occupations                             | 194,597      | 222,445      | 27,848    | 14%      | \$12.17                          | \$12.83                    |  |  |
| Protective service occupations                             | 116,049      | 120,622      | 4,573     | 4%       | \$18.65                          | \$19.53                    |  |  |
| Food preparation and serving related occupations           | 466,671      | 481,196      | 14,525    | 3%       | \$9.51                           | \$10.23                    |  |  |
| Building and grounds cleaning and maintenance occupations  | 235,332      | 240,515      | 5,183     | 2%       | \$10.55                          | \$11.55                    |  |  |
| Personal care and service occupations                      | 215,531      | 246,587      | 31,056    | 14%      | \$10.04                          | \$11.61                    |  |  |
| Sales and related occupations                              | 917,420      | 900,421      | (16,999)  | (2%)     | \$12.96                          | \$16.22                    |  |  |
| Office and administrative support occupations              | 1,051,282    | 1,024,308    | (26,974)  | (3%)     | \$14.64                          | \$15.61                    |  |  |
| Total                                                      | 3,324,152    | 3,375,457    | 51,305    | 2%       | \$12.84                          | \$14.43                    |  |  |
| Source: EMSI Complete Employment - 4th Quarter 2010        |              |              |           |          |                                  |                            |  |  |

<sup>\*</sup>Does not include military or agriculture related occupations.