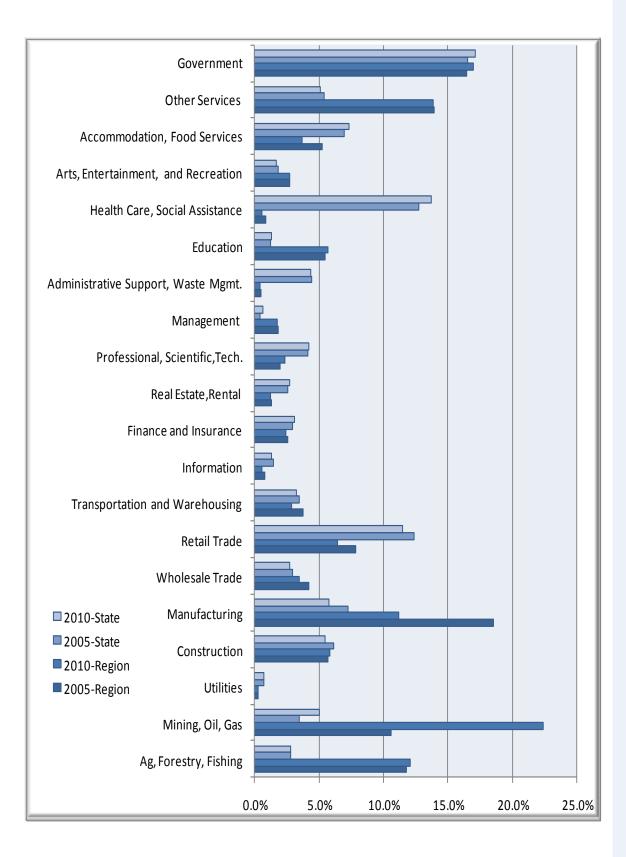

## Doddrige & Ritchie Region West Virginia

Businesses & Industries

| Doddrige & Ritchie Regional Data                                               |              |              |        |             |                                      |                             |  |  |  |  |  |
|--------------------------------------------------------------------------------|--------------|--------------|--------|-------------|--------------------------------------|-----------------------------|--|--|--|--|--|
| Industry Type                                                                  | 2005<br>Jobs | 2010<br>Jobs | Change | %<br>Change | 2010 Total<br>Earnings<br>per Worker | 2010<br>Establish-<br>ments |  |  |  |  |  |
| Agriculture, Forestry, Fishing and Hunting                                     | 889          | 944          | 55     | 6%          | \$15,797                             | 3                           |  |  |  |  |  |
| Mining, Quarrying, and Oil and Gas Extraction                                  | 801          | 1,752        | 951    | 119%        | \$37,532                             | 47                          |  |  |  |  |  |
| Utilities                                                                      | 23           | 21           | (2)    | (9%)        | \$82,688                             | 3                           |  |  |  |  |  |
| Construction                                                                   | 430          | 458          | 28     | 7%          | \$22,637                             | 42                          |  |  |  |  |  |
| Manufacturing                                                                  | 1,405        | 874          | (531)  | (38%)       | \$30,495                             | 16                          |  |  |  |  |  |
| Wholesale Trade                                                                | 320          | 273          | (47)   | (15%)       | \$68,607                             | 46                          |  |  |  |  |  |
| Retail Trade                                                                   | 591          | 505          | (86)   | (15%)       | \$22,408                             | 47                          |  |  |  |  |  |
| Transportation and Warehousing                                                 | 283          | 226          | (57)   | (20%)       | \$58,202                             | 23                          |  |  |  |  |  |
| Information                                                                    | 58           | 44           | (14)   | (24%)       | \$46,319                             | 5                           |  |  |  |  |  |
| Finance and Insurance                                                          | 197          | 191          | (6)    | (3%)        | \$28,475                             | 20                          |  |  |  |  |  |
| Real Estate and Rental and Leasing                                             | 100          | 97           | (3)    | (3%)        | \$11,665                             | 5                           |  |  |  |  |  |
| Professional, Scientific, and<br>Technical Services                            | 152          | 187          | 35     | 23%         | \$36,864                             | 15                          |  |  |  |  |  |
| Administrative and Support and<br>Waste Management and<br>Remediation Services | 140          | 136          | (4)    | (3%)        | \$12,358                             | 8                           |  |  |  |  |  |
| Educational Services                                                           | 37           | 34           | (3)    | (8%)        | \$8,554                              | 2                           |  |  |  |  |  |
| Health Care and Social Assistance                                              | 416          | 443          | 27     | 6%          | \$23,756                             | 25                          |  |  |  |  |  |
| Arts, Entertainment, and Recreation                                            | 66           | 45           | (21)   | (32%)       | \$10,729                             | 3                           |  |  |  |  |  |
| Accommodation and Food Services                                                | 204          | 214          | 10     | 5%          | \$13,768                             | 17                          |  |  |  |  |  |
| Other Services (except Public<br>Administration)                               | 396          | 290          | (106)  | (27%)       | \$12,806                             | 21                          |  |  |  |  |  |
| Government                                                                     | 1,055        | 1,087        | 32     | 3%          | \$44,758                             | 51                          |  |  |  |  |  |
| Total                                                                          | 7,563        | 7,824        | 261    | 3%          | \$31,503                             | 398                         |  |  |  |  |  |

## West Virginia State Data

| Industry Type                                                               | 2005 Jobs | 2010 Jobs | Change   | %<br>Change | 2010<br>Total<br>Earnings<br>per<br>Worker | 2010<br>Establish-<br>ments |
|-----------------------------------------------------------------------------|-----------|-----------|----------|-------------|--------------------------------------------|-----------------------------|
| Agriculture, Forestry, Fishing and Hunting                                  | 24,650    | 25,348    | 698      | 3%          | \$22,328                                   | 452                         |
| Mining, Quarrying, and Oil and Gas Extraction                               | 30,851    | 45,473    | 14,622   | 47%         | \$74,895                                   | 927                         |
| Utilities                                                                   | 6,262     | 6,331     | 69       | 1%          | \$103,793                                  | 230                         |
| Construction                                                                | 54,297    | 49,299    | (4,998)  | (9%)        | \$48,131                                   | 5,085                       |
| Manufacturing                                                               | 64,300    | 52,415    | (11,885) | (18%)       | \$62,364                                   | 1,410                       |
| Wholesale Trade                                                             | 26,243    | 24,450    | (1,793)  | (7%)        | \$57,302                                   | 2,793                       |
| Retail Trade                                                                | 109,820   | 103,750   | (6,070)  | (6%)        | \$26,298                                   | 6,891                       |
| Transportation and Warehousing                                              | 30,963    | 29,099    | (1,864)  | (6%)        | \$56,144                                   | 2,184                       |
| Information                                                                 | 13,260    | 11,962    | (1,298)  | (10%)       | \$48,653                                   | 662                         |
| Finance and Insurance                                                       | 26,422    | 28,149    | 1,727    | 7%          | \$44,990                                   | 2,376                       |
| Real Estate and Rental and Leasing                                          | 22,811    | 24,864    | 2,053    | 9%          | \$21,368                                   | 1,633                       |
| Professional, Scientific, and Technical Services                            | 36,952    | 38,179    | 1,227    | 3%          | \$52,875                                   | 3,940                       |
| Management of Companies and<br>Enterprises                                  | 3,879     | 5,626     | 1,747    | 45%         | \$72,669                                   | 310                         |
| Administrative and Support and Waste<br>Management and Remediation Services | 39,237    | 39,504    | 267      | 1%          | \$25,732                                   | 2,301                       |
| Educational Services                                                        | 11,049    | 11,889    | 840      | 8%          | \$26,320                                   | 284                         |
| Health Care and Social Assistance                                           | 112,671   | 123,640   | 10,969   | 10%         | \$45,150                                   | 4,860                       |
| Arts, Entertainment, and Recreation                                         | 16,202    | 15,174    | (1,028)  | (6%)        | \$19,323                                   | 925                         |
| Accommodation and Food Services                                             | 61,562    | 66,260    | 4,698    | 8%          | \$17,045                                   | 3,556                       |
| Other Services (except Public<br>Administration)                            | 48,134    | 46,348    | (1,786)  | (4%)        | \$23,769                                   | 4,319                       |
| Government                                                                  | 146,309   | 154,800   | 8,491    | 6%          | \$55,988                                   | 3,255                       |
| Total                                                                       | 885,874   | 902,559   | 16,685   | 2%          | \$43,148                                   | 48,394                      |