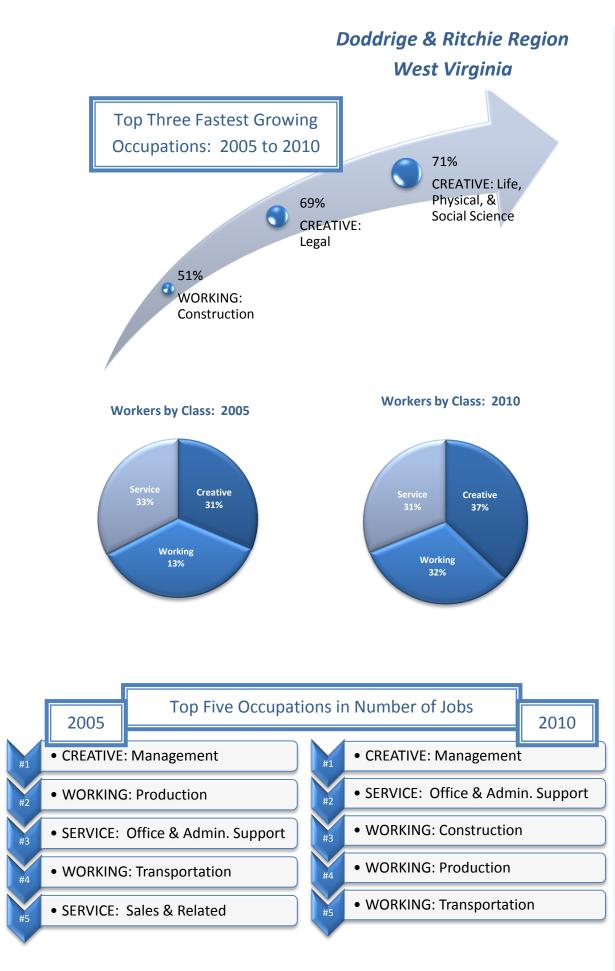

## Module 7 Occupations: Creative, Working & Service Classes Slide 52

| Doc                                                        | ldrige & Ri  | itchie Reg   | ion Data |          |                                  |                            |
|------------------------------------------------------------|--------------|--------------|----------|----------|----------------------------------|----------------------------|
| CREATIVE CLASS: Occupations                                | 2005<br>Jobs | 2010<br>Jobs | Change   | % Change | 2010<br>Median<br>Hourly<br>Wage | 2010 Avg<br>Hourly<br>Wage |
| Management occupations                                     | 1,365        | 1,773        | 408      | 30%      | \$9.84                           | \$13.03                    |
| Business and financial operations occupations              | 150          | 169          | 19       | 13%      | \$11.99                          | \$14.97                    |
| Computer and mathematical science<br>occupations           | 33           | 32           | (1)      | (3%)     | \$14.27                          | \$15.85                    |
| Architecture and engineering occupations                   | 63           | 80           | 17       | 27%      | \$16.91                          | \$20.11                    |
| Life, physical, and social science<br>occupations          | 62           | 106          | 44       | 71%      | \$11.50                          | \$17.26                    |
| Legal occupations                                          | 52           | 88           | 36       | 69%      | \$15.89                          | \$20.62                    |
| Education, training, and library occupations               | 324          | 334          | 10       | 3%       | \$22.52                          | \$22.45                    |
| Arts, design, entertainment, sports, and media occupations | 122          | 93           | (29)     | (24%)    | \$8.30                           | \$10.98                    |
| Healthcare practitioners and technical<br>occupations      | 144          | 157          | 13       | 9%       | \$22.34                          | \$23.57                    |
| Total                                                      | 2,316        | 2,833        | 517      | 22%      | \$12.60                          | \$15.40                    |
| WORKING CLASS: Occupations                                 | 2005<br>Jobs | 2010<br>Jobs | Change   | % Change | 2010<br>Median<br>Hourly<br>Wage | 2010 Avg<br>Hourly<br>Wage |
| Construction and extraction occupations                    | 547          | 824          | 277      | 51%      | \$10.09                          | \$13.03                    |
| Installation, maintenance, and repair occupations          | 320          | 246          | (74)     | (23%)    | \$11.47                          | \$12.68                    |
| Production occupations                                     | 1,071        | 753          | (318)    | (30%)    | \$9.15                           | \$10.43                    |
| Transportation and material moving<br>occupations          | 729          | 611          | (118)    | (16%)    | \$10.90                          | \$12.77                    |
| Total                                                      | 2,669        | 2,433        | (236)    | (9%)     | \$10.14                          | \$12.12                    |
| SERVICE CLASS: Occupations                                 | 2005<br>Jobs | 2010<br>Jobs | Change   | % Change | 2010<br>Median<br>Hourly<br>Wage | 2010 Avg<br>Hourly<br>Wage |
| Community and social services occupations                  | 94           | 82           | (12)     | (13%)    | \$10.59                          | \$11.08                    |
| Healthcare support occupations                             | 116          | 120          | 4        | 3%       | \$8.39                           | \$9.53                     |
| Protective service occupations                             | 66           | 66           | 0        | 0%       | \$13.44                          | \$13.91                    |
| Food preparation and serving related occupations           | 248          | 269          | 21       | 8%       | \$7.88                           | \$8.39                     |
| Building and grounds cleaning and maintenance occupations  | 159          | 188          | 29       | 18%      | \$7.98                           | \$8.52                     |
| Personal care and service occupations                      | 214          | 246          | 32       | 15%      | \$7.67                           | \$8.24                     |
| Sales and related occupations                              | 668          | 579          | (89)     | (13%)    | \$11.83                          | \$14.30                    |
| Office and administrative support                          | 838          | 832          | (6)      | (1%)     | \$10.51                          | \$11.94                    |
| occupations                                                |              |              |          |          |                                  |                            |