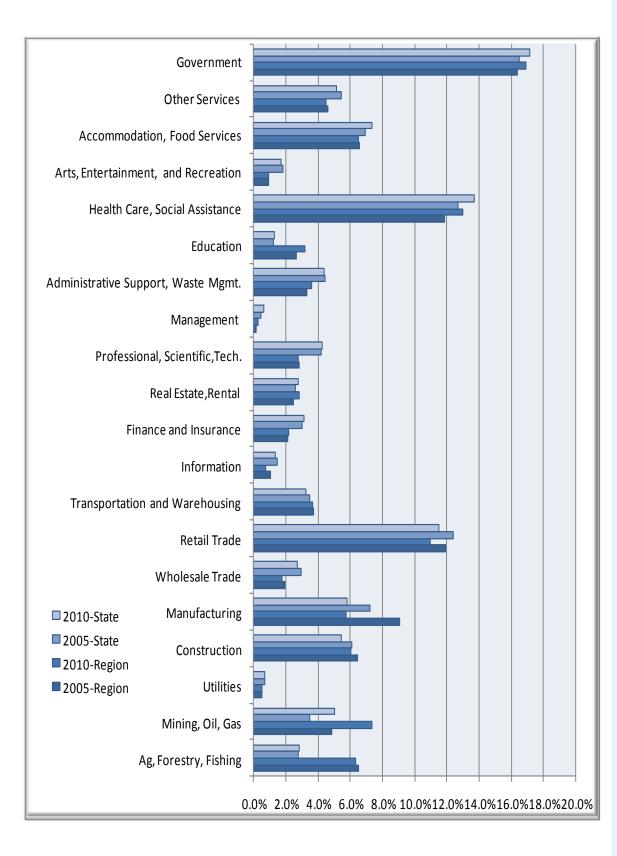

Percent of Jobs by Industry

## Hardwood Alliance Region West Virginia

Businesses & Industries

| Hardwood Alliance Regional Data                                                |              |              |         |             |                                      |                             |  |  |  |  |  |
|--------------------------------------------------------------------------------|--------------|--------------|---------|-------------|--------------------------------------|-----------------------------|--|--|--|--|--|
| Industry Type                                                                  | 2005<br>Jobs | 2010<br>Jobs | Change  | %<br>Change | 2010 Total<br>Earnings<br>per Worker | 2010<br>Establish-<br>ments |  |  |  |  |  |
| Agriculture, Forestry, Fishing and Hunting                                     | 3,776        | 3,708        | (68)    | (2%)        | \$23,786                             | 101                         |  |  |  |  |  |
| Mining, Quarrying, and Oil and Gas Extraction                                  | 2,796        | 4,298        | 1,502   | 54%         | \$64,914                             | 106                         |  |  |  |  |  |
| Utilities                                                                      | 301          | 312          | 11      | 4%          | \$78,100                             | 23                          |  |  |  |  |  |
| Construction                                                                   | 3,712        | 3,530        | (182)   | (5%)        | \$39,215                             | 438                         |  |  |  |  |  |
| Manufacturing                                                                  | 5,251        | 3,355        | (1,896) | (36%)       | \$44,848                             | 130                         |  |  |  |  |  |
| Wholesale Trade                                                                | 1,114        | 1,038        | (76)    | (7%)        | \$46,298                             | 133                         |  |  |  |  |  |
| Retail Trade                                                                   | 6,897        | 6,414        | (483)   | (7%)        | \$25,089                             | 484                         |  |  |  |  |  |
| Transportation and Warehousing                                                 | 2,157        | 2,145        | (12)    | (1%)        | \$51,464                             | 242                         |  |  |  |  |  |
| Information                                                                    | 593          | 454          | (139)   | (23%)       | \$37,228                             | 42                          |  |  |  |  |  |
| Finance and Insurance                                                          | 1,209        | 1,276        | 67      | 6%          | \$37,499                             | 119                         |  |  |  |  |  |
| Real Estate and Rental and Leasing                                             | 1,418        | 1,638        | 220     | 16%         | \$15,059                             | 105                         |  |  |  |  |  |
| Professional, Scientific, and<br>Technical Services                            | 1,645        | 1,616        | (29)    | (2%)        | \$37,456                             | 181                         |  |  |  |  |  |
| Management of Companies and<br>Enterprises                                     | 87           | 178          | 91      | 105%        | \$77,131                             | 15                          |  |  |  |  |  |
| Administrative and Support and<br>Waste Management and<br>Remediation Services | 1,898        | 2,106        | 208     | 11%         | \$17,009                             | 98                          |  |  |  |  |  |
| Educational Services                                                           | 1,550        | 1,876        | 326     | 21%         | \$30,253                             | 17                          |  |  |  |  |  |
| Health Care and Social Assistance                                              | 6,862        | 7,575        | 713     | 10%         | \$34,183                             | 333                         |  |  |  |  |  |
| Arts, Entertainment, and Recreation                                            | 542          | 540          | (2)     | 0%          | \$15,141                             | 48                          |  |  |  |  |  |
| Accommodation and Food Services                                                | 3,796        | 3,807        | 11      | 0%          | \$14,933                             | 253                         |  |  |  |  |  |
| Other Services (except Public<br>Administration)                               | 2,667        | 2,640        | (27)    | (1%)        | \$23,567                             | 247                         |  |  |  |  |  |
| Government                                                                     | 9,465        | 9,868        | 403     | 4%          | \$49,119                             | 327                         |  |  |  |  |  |
| Total                                                                          | 57,736       | 58,373       | 637     | 1%          | \$36,437                             | 3,441                       |  |  |  |  |  |

## West Virginia State Data

| Industry Type     2005 Jobs     2010 Jobs     Change     2010<br>Change     2010<br>Fearings<br>Change     2010<br>Fearings<br>S22,328     2010<br>Establish-<br>ments       Agriculture, Forestry, Fishing and<br>Hunting,<br>Quarrying, and Oil and Gas     30,851     45,473     14,622     47%     \$74,895     927       Extraction     6,262     6,331     69     1%     \$103,793     230       Construction     54,297     49,299     (4,998)     (9%)     \$48,131     5,085       Manufacturing     62,623     24,450     (11,885)     (18%)     \$\$26,2364     1,410       Wholesale Trade     26,243     24,450     (1,793)     (7%)     \$\$27,932     2,793       Retail Trade     109,820     103,750     (6,070)     (6%)     \$\$26,298     6,891       Transportation and Warehousing     30,963     29,099     (1,864)     (6%)     \$\$44,990     2,376       Finance and Insurance     26,422     28,149     1,727     7%     \$\$44,990     2,376       Real Estate and Rental and Leasing     22,811     24,864     2,053     9%                                                               |                                     |           |           |          |       |                 |            |
|------------------------------------------------------------------------------------------------------------------------------------------------------------------------------------------------------------------------------------------------------------------------------------------------------------------------------------------------------------------------------------------------------------------------------------------------------------------------------------------------------------------------------------------------------------------------------------------------------------------------------------------------------------------------------------------------------------------------------------------------------------------------------------------------------------------------------------------------------------------------------------------------------------------------------------------------------------------------------------------------------------------------------------------------------------------------------------------------------------------------|-------------------------------------|-----------|-----------|----------|-------|-----------------|------------|
| Hunting   S74,895   927     Mining, Quarying, and Oil and Gas   30,851   45,473   14,622   47%   \$74,895   927     Extraction   6,262   6,331   69   1%   \$103,793   230     Construction   54,297   49,299   (4,998)   (9%)   \$48,131   5,085     Manufacturing   64,300   52,415   (11,885)   (18%)   \$62,364   1,410     Wholesale Trade   26,243   24,450   (1,793)   (7%)   \$57,302   2,793     Retail Trade   109,820   103,750   (6,070)   (6%)   \$26,298   6,891     Transportation and Warehousing   30,963   29,099   (1,864)   (6%)   \$56,144   2,184     Information   13,260   11,962   (1,298)   (10%)   \$44,653   662     Finance and Insurance   26,422   28,149   1,727   7%   \$44,990   2,376     Real Estate and Rental and Leasing   22,811   24,864   2,053   9%   \$21,368   1,633     Professional, Scientific, and Technical   36,952   38,179                                                                                                                                                                                                                                        | Industry Type                       | 2005 Jobs | 2010 Jobs | Change   |       | Earnings<br>per | Establish- |
| ExtractionUtilities6,2626,331691%\$103,793230Construction54,29749,299(4,998)(9%)\$48,1315,085Manufacturing64,30052,415(11,885)(18%)\$62,3641,410Wholesale Trade26,24324,450(1,793)(7%)\$57,3022,793Retail Trade109,820103,750(6,070)(6%)\$26,2986,891Iransportation and Warehousing30,60329,099(1,864)(6%)\$56,1442,184Information13,26011,962(1,298)(10%)\$48,653662Finance and Insurance26,42228,1491,7277%\$44,9902,376Real Estate and Rental and Leasing22,81124,8642,0539%\$21,3681,633Professional, Scientific, and Technical36,95238,1791,2273%\$52,8753,940Services39,23739,5042671%\$25,7322,301Management and Remediation Services11,04911,8898408%\$26,320284Health Care and Social Assistance112,671123,64010,96910%\$45,1504,860Arts, Entertainment, and Recreation16,20215,174(1,028)(6%)\$19,323925Accommodation and Food Services61,56266,2604,6988%\$17,0453,556Other Services (except Public48,13446,348(1,786)(4                                                                                                                                                                                    | <b>.</b>                            | 24,650    | 25,348    | 698      | 3%    | \$22,328        | 452        |
| Construction54,29749,299(4,998)(9%)\$48,1315,085Manufacturing64,30052,415(11,885)(18%)\$62,3641,410Wholesale Trade26,24324,450(1,793)(7%)\$57,3022,793Retail Trade109,820103,750(6,070)(6%)\$26,2986,891Transportation and Warehousing30,96329,099(1,864)(6%)\$56,1442,184Information13,26011,962(1,298)(10%)\$48,653662Finance and Insurance26,42228,1491,7277%\$44,9902,376Real Estate and Rental and Leasing22,81124,8642,0539%\$21,3681,633Professional, Scientific, and Technical<br>Services36,95238,1791,2273%\$52,8753,940Management of Companies and<br>Enterprises38,8795,6261,74745%\$72,669310Administrative and Support and Waste<br>Management and Remediation Services39,23739,5042671%\$25,7322,301Management and Remediation Services11,04911,8898408%\$26,320284Health Care and Social Assistance112,671123,64010,96910%\$45,1504,860Arts, Entertainment, and Recreation16,20215,174(1,028)(6%)\$19,323925Accommodation and Food Services61,56266,2604,6988%\$17,0453,556Other S                                                                                                                     |                                     | 30,851    | 45,473    | 14,622   | 47%   | \$74,895        | 927        |
| Manufacturing     64,300     52,415     (11,885)     (18%)     \$62,364     1,410       Wholesale Trade     26,243     24,450     (1,793)     (7%)     \$57,302     2,793       Retail Trade     109,820     103,750     (6,070)     (6%)     \$26,298     6,891       Transportation and Warehousing     30,963     29,099     (1,864)     (6%)     \$56,144     2,184       Information     13,260     11,962     (1,298)     (10%)     \$48,653     662       Finance and Insurance     26,422     28,149     1,727     7%     \$44,990     2,376       Real Estate and Rental and Leasing     22,811     24,864     2,053     9%     \$21,368     1,633       Professional, Scientific, and Technical     36,952     38,179     1,227     3%     \$52,875     3,940       Services     39,237     39,504     267     1%     \$25,732     2,301       Management of Companies and<br>Enterprises     39,237     39,504     267     1%     \$25,732     2,301       Educational Services </td <td>Utilities</td> <td>6,262</td> <td>6,331</td> <td>69</td> <td>1%</td> <td>\$103,793</td> <td>230</td>               | Utilities                           | 6,262     | 6,331     | 69       | 1%    | \$103,793       | 230        |
| Wholesale Trade     26,243     24,450     (1,793)     (7%)     \$57,302     2,793       Retail Trade     109,820     103,750     (6,070)     (6%)     \$26,298     6,891       Transportation and Warehousing     30,963     29,099     (1,864)     (6%)     \$56,144     2,184       Information     13,260     11,962     (1,298)     (10%)     \$48,653     662       Finance and Insurance     26,422     28,149     1,727     7%     \$44,990     2,376       Real Estate and Rental and Leasing     22,811     24,864     2,053     9%     \$21,368     1,633       Professional, Scientific, and Technical     36,952     38,179     1,227     3%     \$52,875     3,940       Services     39,237     39,504     267     1%     \$25,732     2,301       Management of Companies and Evrices     39,237     39,504     267     1%     \$25,732     2,301       Educational Services     11,049     11,889     840     8%     \$26,320     284       Health Care and Social Assist                                                                                                                              | Construction                        | 54,297    | 49,299    | (4,998)  | (9%)  | \$48,131        | 5,085      |
| Retail Trade     109,820     103,750     (6,070)     (6%)     \$26,298     6,891       Transportation and Warehousing     30,963     29,099     (1,864)     (6%)     \$56,144     2,184       Information     13,260     11,962     (1,298)     (10%)     \$48,653     662       Finance and Insurance     26,422     28,149     1,727     7%     \$44,990     2,376       Real Estate and Rental and Leasing     22,811     24,864     2,053     9%     \$21,368     1,633       Professional, Scientific, and Technical     36,952     38,179     1,227     3%     \$52,875     3,940       Enterprises     3     39,237     39,504     267     1%     \$25,732     2,301       Management and Remediation Services     112,671     123,640     10,969     10%     \$45,150     4,860       Arts, Entertainment, and Recreation     16,202     15,174     (1,028)     (6%)     \$19,323     925       Accommodation and Food Services     61,562     66,260     4,698     8%     \$17,045     3,556                                                                                                                  | Manufacturing                       | 64,300    | 52,415    | (11,885) | (18%) | \$62,364        | 1,410      |
| Transportation and Warehousing   30,963   29,099   (1,864)   (6%)   \$56,144   2,184     Information   13,260   11,962   (1,298)   (10%)   \$48,653   662     Finance and Insurance   26,422   28,149   1,727   7%   \$44,990   2,376     Real Estate and Rental and Leasing   22,811   24,864   2,053   9%   \$21,368   1,633     Professional, Scientific, and Technical   36,952   38,179   1,227   3%   \$52,875   3,940     Services                                                                                                                                                                                                                                                                                                                                                                                                                                                                                                                                                                                                                                                                              | Wholesale Trade                     | 26,243    | 24,450    | (1,793)  | (7%)  | \$57,302        | 2,793      |
| Information     13,260     11,962     (1,298)     (10%)     \$48,653     662       Finance and Insurance     26,422     28,149     1,727     7%     \$44,990     2,376       Real Estate and Rental and Leasing     22,811     24,864     2,053     9%     \$21,368     1,633       Professional, Scientific, and Technical     36,952     38,179     1,227     3%     \$52,875     3,940       Services     2     38,79     5,626     1,747     45%     \$72,669     310       Enterprises     39,237     39,504     267     1%     \$25,732     2,301       Management and Remediation Services     11,049     11,889     840     8%     \$26,320     284       Health Care and Social Assistance     112,671     123,640     10,969     10%     \$45,150     4,860       Arts, Entertainment, and Recreation     16,202     15,174     (1,028)     (6%)     \$19,323     925       Accommodation and Food Services     61,562     66,260     4,698     8%     \$17,045     3,556 <tr< td=""><td>Retail Trade</td><td>109,820</td><td>103,750</td><td>(6,070)</td><td>(6%)</td><td>\$26,298</td><td>6,891</td></tr<> | Retail Trade                        | 109,820   | 103,750   | (6,070)  | (6%)  | \$26,298        | 6,891      |
| Finance and Insurance   26,422   28,149   1,727   7%   \$44,990   2,376     Real Estate and Rental and Leasing   22,811   24,864   2,053   9%   \$21,368   1,633     Professional, Scientific, and Technical Services   36,952   38,179   1,227   3%   \$52,875   3,940     Management of Companies and Enterprises   3,879   5,626   1,747   45%   \$72,669   310     Administrative and Support and Waste Management and Remediation Services   39,237   39,504   267   1%   \$25,732   2,301     Educational Services   11,049   11,889   840   8%   \$26,320   284     Health Care and Social Assistance   112,671   123,640   10,969   10%   \$45,150   4,860     Arts, Entertainment, and Recreation   16,202   15,174   (1,028)   (6%)   \$19,323   925     Accommodation and Food Services   61,562   66,260   4,698   8%   \$17,045   3,556     Other Services (except Public   48,134   46,348   (1,786)   (4%)   \$23,769   4,319     Administration)   1                                                                                                                                                   | Transportation and Warehousing      | 30,963    | 29,099    | (1,864)  | (6%)  | \$56,144        | 2,184      |
| Real Estate and Rental and Leasing   22,811   24,864   2,053   9%   \$21,368   1,633     Professional, Scientific, and Technical Services   36,952   38,179   1,227   3%   \$52,875   3,940     Management of Companies and Enterprises   3,879   5,626   1,747   45%   \$72,669   310     Administrative and Support and Waste Management and Remediation Services   39,237   39,504   267   1%   \$25,732   2,301     Educational Services   11,049   11,889   840   8%   \$26,320   284     Health Care and Social Assistance   112,671   123,640   10,969   10%   \$45,150   4,860     Arts, Entertainment, and Recreation   16,202   15,174   (1,028)   (6%)   \$19,323   925     Accommodation and Food Services   61,562   66,260   4,698   8%   \$17,045   3,556     Other Services (except Public   48,134   46,348   (1,786)   (4%)   \$23,769   4,319     Administration)   146,309   154,800   8,491   6%   \$55,988   3,255                                                                                                                                                                               | Information                         | 13,260    | 11,962    | (1,298)  | (10%) | \$48,653        | 662        |
| Professional, Scientific, and Technical<br>Services     36,952     38,179     1,227     3%     \$52,875     3,940       Management of Companies and<br>Enterprises     3,879     5,626     1,747     45%     \$72,669     310       Administrative and Support and Waste<br>Management and Remediation Services     39,237     39,504     267     1%     \$25,732     2,301       Educational Services     11,049     11,889     840     8%     \$26,320     284       Health Care and Social Assistance     112,671     123,640     10,969     10%     \$45,150     4,860       Arts, Entertainment, and Recreation     16,202     15,174     (1,028)     (6%)     \$19,323     925       Accommodation and Food Services     61,562     66,260     4,698     8%     \$17,045     3,556       Other Services (except Public     48,134     46,348     (1,786)     (4%)     \$23,769     4,319       Administration)     146,309     154,800     8,491     6%     \$55,988     3,255                                                                                                                                   | Finance and Insurance               | 26,422    | 28,149    | 1,727    | 7%    | \$44,990        | 2,376      |
| Services       Management of Companies and<br>Enterprises     3,879     5,626     1,747     45%     \$72,669     310       Administrative and Support and Waste<br>Management and Remediation Services     39,237     39,504     267     1%     \$25,732     2,301       Educational Services     11,049     11,889     840     8%     \$26,320     284       Health Care and Social Assistance     112,671     123,640     10,969     10%     \$45,150     4,860       Arts, Entertainment, and Recreation     16,202     15,174     (1,028)     (6%)     \$19,323     925       Accommodation and Food Services     61,562     66,260     4,698     8%     \$17,045     3,556       Other Services (except Public     48,134     46,348     (1,786)     (4%)     \$23,769     4,319       Administration)     146,309     154,800     8,491     6%     \$55,988     3,255                                                                                                                                                                                                                                            | Real Estate and Rental and Leasing  | 22,811    | 24,864    | 2,053    | 9%    | \$21,368        | 1,633      |
| Enterprises     Administrative and Support and Waste   39,237   39,504   267   1%   \$25,732   2,301     Management and Remediation Services   11,049   11,889   840   8%   \$26,320   284     Health Care and Social Assistance   112,671   123,640   10,969   10%   \$45,150   4,860     Arts, Entertainment, and Recreation   16,202   15,174   (1,028)   (6%)   \$19,323   925     Accommodation and Food Services   61,562   66,260   4,698   8%   \$17,045   3,556     Other Services (except Public Administration)   48,134   46,348   (1,786)   (4%)   \$23,769   4,319     Government   146,309   154,800   8,491   6%   \$55,988   3,255                                                                                                                                                                                                                                                                                                                                                                                                                                                                    |                                     | 36,952    | 38,179    | 1,227    | 3%    | \$52,875        | 3,940      |
| Management and Remediation Services     Educational Services   11,049   11,889   840   8%   \$26,320   284     Health Care and Social Assistance   112,671   123,640   10,969   10%   \$45,150   4,860     Arts, Entertainment, and Recreation   16,202   15,174   (1,028)   (6%)   \$19,323   925     Accommodation and Food Services   61,562   66,260   4,698   8%   \$17,045   3,556     Other Services (except Public Ash134   46,348   (1,786)   (4%)   \$23,769   4,319     Administration)   146,309   154,800   8,491   6%   \$55,988   3,255                                                                                                                                                                                                                                                                                                                                                                                                                                                                                                                                                                 |                                     | 3,879     | 5,626     | 1,747    | 45%   | \$72,669        | 310        |
| Health Care and Social Assistance   112,671   123,640   10,969   10%   \$45,150   4,860     Arts, Entertainment, and Recreation   16,202   15,174   (1,028)   (6%)   \$19,323   925     Accommodation and Food Services   61,562   66,260   4,698   8%   \$17,045   3,556     Other Services (except Public Administration)   48,134   46,348   (1,786)   (4%)   \$23,769   4,319     Government   146,309   154,800   8,491   6%   \$55,988   3,255                                                                                                                                                                                                                                                                                                                                                                                                                                                                                                                                                                                                                                                                   |                                     | 39,237    | 39,504    | 267      | 1%    | \$25,732        | 2,301      |
| Arts, Entertainment, and Recreation   16,202   15,174   (1,028)   (6%)   \$19,323   925     Accommodation and Food Services   61,562   66,260   4,698   8%   \$17,045   3,556     Other Services (except Public Administration)   48,134   46,348   (1,786)   (4%)   \$23,769   4,319     Government   146,309   154,800   8,491   6%   \$55,988   3,255                                                                                                                                                                                                                                                                                                                                                                                                                                                                                                                                                                                                                                                                                                                                                               | Educational Services                | 11,049    | 11,889    | 840      | 8%    | \$26,320        | 284        |
| Accommodation and Food Services     61,562     66,260     4,698     8%     \$17,045     3,556       Other Services (except Public     48,134     46,348     (1,786)     (4%)     \$23,769     4,319       Administration)     146,309     154,800     8,491     6%     \$55,988     3,255                                                                                                                                                                                                                                                                                                                                                                                                                                                                                                                                                                                                                                                                                                                                                                                                                              | Health Care and Social Assistance   | 112,671   | 123,640   | 10,969   | 10%   | \$45,150        | 4,860      |
| Other Services (except Public<br>Administration)48,13446,348(1,786)(4%)\$23,7694,319Government146,309154,8008,4916%\$55,9883,255                                                                                                                                                                                                                                                                                                                                                                                                                                                                                                                                                                                                                                                                                                                                                                                                                                                                                                                                                                                       | Arts, Entertainment, and Recreation | 16,202    | 15,174    | (1,028)  | (6%)  | \$19,323        | 925        |
| Administration)     146,309     154,800     8,491     6%     \$55,988     3,255                                                                                                                                                                                                                                                                                                                                                                                                                                                                                                                                                                                                                                                                                                                                                                                                                                                                                                                                                                                                                                        | Accommodation and Food Services     | 61,562    | 66,260    | 4,698    | 8%    | \$17,045        | 3,556      |
|                                                                                                                                                                                                                                                                                                                                                                                                                                                                                                                                                                                                                                                                                                                                                                                                                                                                                                                                                                                                                                                                                                                        | · ·                                 | 48,134    | 46,348    | (1,786)  | (4%)  | \$23,769        | 4,319      |
| Total     885,874     902,559     16,685     2%     \$43,148     48,394                                                                                                                                                                                                                                                                                                                                                                                                                                                                                                                                                                                                                                                                                                                                                                                                                                                                                                                                                                                                                                                | Government                          | 146,309   | 154,800   | 8,491    | 6%    | \$55,988        | 3,255      |
|                                                                                                                                                                                                                                                                                                                                                                                                                                                                                                                                                                                                                                                                                                                                                                                                                                                                                                                                                                                                                                                                                                                        | Total                               | 885,874   | 902,559   | 16,685   | 2%    | \$43,148        | 48,394     |