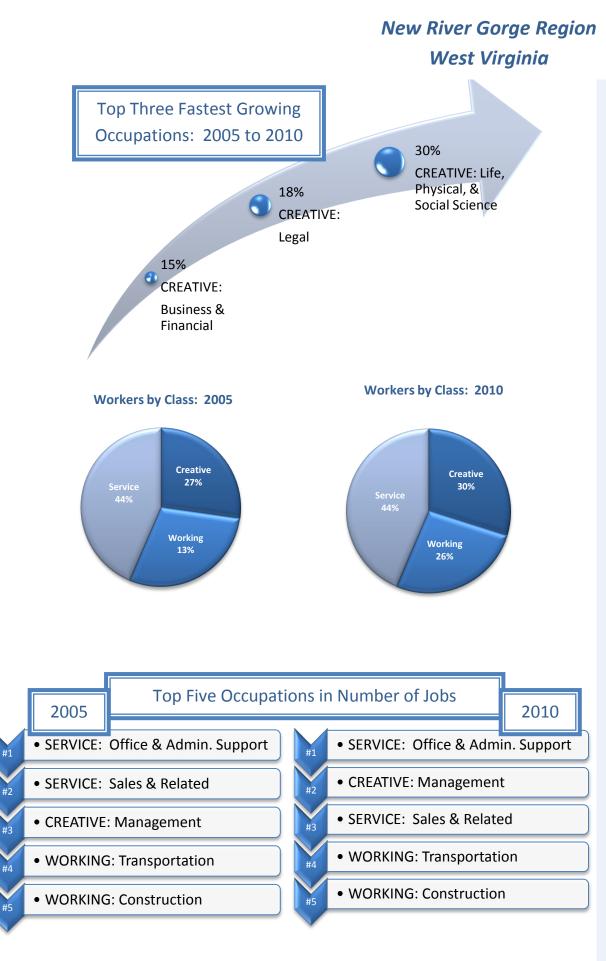

## Module 7 Occupations: Creative, Working & Service Classes Slide 52

| CREATIVE CLASS: Occupations   2005<br>Jobs   2010<br>Jobs   Change<br>Jobs   % Change<br>% Change   2010<br>Median<br>Hourly<br>Wage   2010 Avg<br>Hourly<br>Wage     Management occupations   5,670   6,492   822   14%   \$12.64   \$16.21     Business and financial operations   1,195   1,369   174   15%   \$15.24   \$18.01     Computer and mathematical science<br>occupations   322   360   38   12%   \$17.71   \$19.96     Architecture and engineering occupations   426   469   43   10%   \$23.97   \$25.82     Life, physical, and social science   347   451   104   30%   \$20.16   \$25.10     cocupations   251   296   45   18%   \$20.23   \$26.32     Education, training, and library occupations   3,576   3,866   290   8%   \$20.18   \$20.83     Arts, design, entertaitiments, sports, and<br>occupations   2,647   2,813   166   \$24.06   \$25.49     Ocstruction and extraction occupations   4,492   4,601   109   \$261.413                                                                                                           | New River Gorge Region Data                  |               |            |               |          |                          |                |  |  |  |  |
|-------------------------------------------------------------------------------------------------------------------------------------------------------------------------------------------------------------------------------------------------------------------------------------------------------------------------------------------------------------------------------------------------------------------------------------------------------------------------------------------------------------------------------------------------------------------------------------------------------------------------------------------------------------------------------------------------------------------------------------------------------------------------------------------------------------------------------------------------------------------------------------------------------------------------------------------------------------------------------------------------------------------------------------------------------------------------|----------------------------------------------|---------------|------------|---------------|----------|--------------------------|----------------|--|--|--|--|
| Business and financial operations   1,195   1,369   174   15%   \$15.24   \$18.01     Occupations   Computer and mathematical science   322   360   38   12%   \$17.71   \$19.96     Architecture and engineering occupations   426   469   43   10%   \$22.37   \$25.82     Life, physical, and social science   347   451   104   30%   \$20.16   \$25.10     Legal occupations   251   296   45   18%   \$20.23   \$26.32     Education, training, and library occupations   3,576   3,866   290   8%   \$20.18   \$20.83     Recision, rentertainment, sports, and   933   965   32   3%   \$9.43   \$13.13     media occupations   2,647   2,813   166   6%   \$24.06   \$25.49     Occupations   2005   2010   Jobs   Change   % Change   % Change   % One occupations   \$10.97   \$10.99   \$14.13   \$16.58     Instaliation, mainteraine, and repair   2,614 </th <th>CREATIVE CLASS: Occupations</th> <th></th> <th></th> <th>Change</th> <th>% Change</th> <th>Median<br/>Hourly</th> <th>Hourly</th>                                                       | CREATIVE CLASS: Occupations                  |               |            | Change        | % Change | Median<br>Hourly         | Hourly         |  |  |  |  |
| occupations   Similar Computer and mathematical science   322   360   38   12%   \$17.71   \$19.96     Architecture and engineering occupations   426   469   43   10%   \$20.16   \$25.82     Life, physical, and social science   347   451   104   30%   \$20.16   \$25.10     occupations   251   296   445   18%   \$20.23   \$26.32     Education, training, and library occupations   3.576   3.666   290   8%   \$20.18   \$20.83     Arts, design, entertainment, sports, and<br>media occupations   933   965   32   3%   \$9.43   \$13.13     media occupations   15,365   17,082   1,717   11%   \$17.00   \$19.62     WORKING CLASS: Occupations   2,005   2010   Jobs   Jobs   Change   % Change   % Undry<br>Wage   % 14.13   \$16.58     Installation, maintenance, and repair   2,614   2,660   46   2%   \$13.21   \$14.78     occupations   4,097   3,097                                                                                                                                                                                            | Management occupations                       | 5,670         | 6,492      | 822           | 14%      | \$12.64                  | \$16.51        |  |  |  |  |
| Occupations   Architecture and engineng occupations   426   469   43   10%   \$23.97   \$25.82     Life, physical, and social science   347   451   104   30%   \$20.16   \$25.10     Legal occupations   251   296   45   18%   \$20.23   \$26.32     Education, training, and library occupations   3.576   3.866   290   8%   \$20.18   \$20.83     Arts, design, entertainment, sports, and media occupations   2.647   2.813   166   6%   \$24.06   \$25.49     occupations   2005   2010   1.717   11%   \$17.00   \$19.62     WORKING CLASS: Occupations   4.492   4.601   109   2%   \$14.13   \$16.58     Installation, maintenance, and repair   2.614   2.660   46   2%   \$13.21   \$14.76     Occupations   4.097   3.097   (1,000)   (24%)   \$12.22   \$13.36     Transportation and material moving   5.240   4.764   (476)   (9%)   \$12.22   \$14.36 </td <td></td> <td>1,195</td> <td>1,369</td> <td>174</td> <td>15%</td> <td>\$15.24</td> <td>\$18.01</td>                                                                                         |                                              | 1,195         | 1,369      | 174           | 15%      | \$15.24                  | \$18.01        |  |  |  |  |
| Life, physical, and social science   347   451   104   30%   \$20.16   \$25.10     occupations   251   296   45   18%   \$20.23   \$26.32     Education, training, and library occupations   3,576   3,866   290   8%   \$20.18   \$20.83     Arts, design, entertainment, sports, and<br>media occupations   933   965   32   3%   \$9.43   \$13.13     Healthcare practitioners and technical<br>occupations   2,647   2,813   166   6%   \$24.06   \$25.49     VORKING CLASS: Occupations   2005   2010<br>Jobs   Change   % Change   % Change   % Only   Yourly<br>Wage     Construction and extraction occupations   4,492   4,601   109   2%   \$14.13   \$16.58     Installation, maintenance, and repair   2,614   2,660   46   2%   \$13.21   \$14.76     Occupations   4,097   3,097   (1,000)   (24%)   \$12.22   \$13.36     Transportation and material moving<br>occupations   5,240   4,764   (476)                                                                                                                                                      |                                              | 322           | 360        | 38            | 12%      | \$17.71                  | \$19.96        |  |  |  |  |
| occupations   251   296   45   18%   \$20.23   \$26.32     Education, training, and library occupations   3,576   3,866   290   8%   \$20.18   \$20.83     Arts, design, entertainment, sports, and<br>media occupations   933   965   32   3%   \$9.43   \$13.13     Media occupations   2,647   2,813   166   6%   \$24.06   \$19.62     Total   15,365   17,082   1,717   11%   \$17.00   \$19.62     WORKING CLASS: Occupations   2,005<br>Jobs   2010<br>Jobs   Change   % Change   % Change   % 14.13   \$16.68     Installation, maintenance, and repair<br>occupations   2,614   2,660   46   2%   \$13.21   \$14.78     Occupations   4,097   3,097   (1,000)   (24%)   \$12.23   \$14.36     Transportation and material moving<br>occupations   5,240   4,764   (476)   (9%)   \$12.23   \$14.90     SERVICE CLASS: Occupations   2005<br>Jobs   2010<br>Jobs   Change   % Change   \$2010 Avg                                                                                                                                                               | Architecture and engineering occupations     | 426           | 469        | 43            | 10%      | \$23.97                  | \$25.82        |  |  |  |  |
| Education, training, and library occupations   3,576   3,866   290   8%   \$20.18   \$20.83     Arts, design, entertainment, sports, and<br>media occupations   933   965   32   3%   \$9.43   \$13.13     media occupations   2,647   2,813   166   6%   \$24.06   \$25.49     occupations   15,365   17,082   1,717   11%   \$17.00   \$19.62     WORKING CLASS: Occupations   2005<br>Jobs   2010<br>Jobs   Change   % Change   2010<br>Median<br>fuerry<br>Wage   2010 Avg<br>Hourly<br>Wage     Construction and extraction occupations   4,492   4.601   109   2%   \$14.13   \$16.58     Installation, maintenance, and repair<br>occupations   2,614   2,660   46   2%   \$13.21   \$14.78     Production occupations   4,097   3,097   (1,000)   (24%)   \$12.22   \$13.36     Transportation and material moving<br>occupations   5,240   4,764   (476)   (9%)   \$12.23   \$14.90     SERVICE CLASS: Occupations   2005<br>Jobs   2010<br>Jobs   Change </td <td></td> <td>347</td> <td>451</td> <td>104</td> <td>30%</td> <td>\$20.16</td> <td>\$25.10</td> |                                              | 347           | 451        | 104           | 30%      | \$20.16                  | \$25.10        |  |  |  |  |
| Arts, design, entertainment, sports, and<br>media occupations   933   965   32   3%   \$9.43   \$13.13     Healthcare practitioners and technical<br>occupations   2,647   2,813   166   6%   \$24.06   \$25.49     Total   15,365   17,082   1,717   11%   \$17.00   \$19.62     WORKING CLASS: Occupations   2005<br>Jobs   2010<br>Jobs   Change   % Change   % Change   2010<br>Median<br>Hourly<br>Wage   2010 Avg<br>Hourly<br>Wage     Construction and extraction occupations   4,492   4,601   109   2%   \$14.13   \$16.58     Installation, maintenance, and repair<br>occupations   2,614   2,660   46   2%   \$13.21   \$14.78     Production occupations   4,097   3,097   (1,000)   (24%)   \$12.23   \$14.36     Occupations   5,240   4,764   (476)   (9%)   \$12.23   \$14.90     SERVICE CLASS: Occupations   2005<br>Jobs   2010<br>Jobs   Change   % Change   2010<br>Median<br>(40000)   \$2010 Avg<br>Hourly<br>Wage     Community and social services   895                                                                                     | Legal occupations                            | 251           | 296        | 45            | 18%      | \$20.23                  | \$26.32        |  |  |  |  |
| media occupations   Healthcare practitioners and technical occupations 2,647 2,813 166 6% \$24.06 \$25.49   Total 15,365 17,082 1,717 11% \$17.00 \$19.62   WORKING CLASS: Occupations 2005<br>Jobs 2010<br>Jobs Change % Change % Change 2010<br>Median 2010 Avg<br>Hourly<br>Wage   Construction and extraction occupations 4,492 4,601 109 2% \$14.13 \$16.58   Installation, maintenance, and repair<br>occupations 2,614 2,660 46 2% \$12.22 \$13.36   Transportation and material moving<br>occupations 5,240 4,764 (476) (9%) \$12.23 \$14.78   SERVICE CLASS: Occupations 2005<br>Jobs 2010<br>Jobs Change % Change 2010<br>Median 2010<br>Hourly<br>Wage   Community and social services<br>occupations 895 967 72 8% \$11.21 \$11.99   Protective service occupations 1,609 1,855 246 15% \$9.13 \$10.02   Protective service occupations 1,609 1,855 246 15% \$9.13 <td>Education, training, and library occupations</td> <td>3,576</td> <td>3,866</td> <td>290</td> <td>8%</td> <td>\$20.18</td> <td>\$20.83</td>                                           | Education, training, and library occupations | 3,576         | 3,866      | 290           | 8%       | \$20.18                  | \$20.83        |  |  |  |  |
| Occupations   Total   15,365   17,082   1,717   11%   \$17.00   \$19.62     WORKING CLASS: Occupations   2005<br>Jobs   2010<br>Jobs   Change   % Change                                                                                                                                                                                |                                              | 933           | 965        | 32            | 3%       | \$9.43                   | \$13.13        |  |  |  |  |
| WORKING CLASS: Occupations   2005<br>Jobs   2010<br>Jobs   Change   % Change   2010<br>Median<br>Hourly<br>Wage   2010 Avg<br>Hourly<br>Wage     Construction and extraction occupations   4,492   4,601   109   2%   \$14.13   \$16.58     Installation, maintenance, and repair<br>occupations   2,614   2,660   46   2%   \$13.21   \$14.78     Production occupations   4,097   3,097   (1,000)   (24%)   \$12.22   \$13.36     Transportation and material moving<br>occupations   5,240   4,764   (476)   (9%)   \$12.23   \$14.36     SERVICE CLASS: Occupations   2005<br>Jobs   2010<br>Jobs   Change   % Change   2010<br>Median<br>Hourly<br>Wage   2010 Avg<br>Hourly<br>Wage     Community and social services<br>occupations   895   967   72   8%   \$11.21   \$11.99     Protective service occupations   1,609   1,855   246   15%   \$9.13   \$10.02     Protective service occupations   651   642   (9)   (1%)   \$13.20   \$13.66     Food preparation and serving related<br>occupations   3                                                      |                                              | -             | -          |               |          | \$24.06                  | \$25.49        |  |  |  |  |
| WORKING CLASS: Occupations   2005<br>Jobs   2010<br>Jobs   Change   % Change<br>% Change   Median<br>Hourly<br>Wage   2010 Wy<br>Hourly<br>Wage     Construction and extraction occupations   4,492   4,601   109   2%   \$14.13   \$16.58     Installation, maintenance, and repair<br>occupations   2,614   2,660   46   2%   \$13.21   \$14.78     Production occupations   4,097   3,097   (1,000)   (24%)   \$12.22   \$13.36     Transportation and material moving<br>occupations   5,240   4,764   (476)   (9%)   \$12.23   \$14.36     SERVICE CLASS: Occupations   2005<br>Jobs   2010<br>Jobs   Change   % Change   Median<br>Mourly<br>Wage   2010 Avg     Community and social services<br>occupations   2005<br>Jobs   2010<br>Jobs   Change   % Change   2010<br>Median<br>Mourly<br>Wage   2010 Avg     Healthcare support occupations   1,609   1,855   246   15%   \$9.13   \$11.02     Protective service occupations   651   642   (9)   (1%)   \$13.20   \$13.66     Food preparation and serving related<br>occ                                   | Total                                        | 15,365        | 17,082     | 1,717         | 11%      | \$17.00                  | \$19.62        |  |  |  |  |
| Installation, maintenance, and repair<br>occupations   2,614   2,660   46   2%   \$13.21   \$14.78     Production occupations   4,097   3,097   (1,000)   (24%)   \$12.22   \$13.36     Transportation and material moving<br>occupations   5,240   4,764   (476)   (9%)   \$12.23   \$14.36     Total   16,444   15,121   (1,323)   (8%)   \$12.98   \$14.90     SERVICE CLASS: Occupations   2005<br>Jobs   2010<br>Jobs   Change   % Change   2010<br>Median<br>Hourly<br>Wage   2010 Avg<br>Hourly<br>Wage     Community and social services<br>occupations   895   967   72   8%   \$11.21   \$11.99     Protective service occupations   1,609   1,855   246   15%   \$9.13   \$10.02     Protective service occupations   651   642   (9)   (1%)   \$13.20   \$13.66     Food preparation and serving related<br>occupations   3,623   3,742   119   3%   \$8.64     Suilding and grounds cleaning and<br>maintenance occupations   1,707   1,738   31   2%<                                                                                                     |                                              | Jobs          | Jobs       |               |          | Median<br>Hourly<br>Wage | Hourly<br>Wage |  |  |  |  |
| occupations   Production occupations   4,097   3,097   (1,000)   (24%)   \$12.22   \$13.36     Transportation and material moving occupations   5,240   4,764   (476)   (9%)   \$12.23   \$14.36     Total   16,444   15,121   (1,323)   (8%)   \$12.98   \$14.90     SERVICE CLASS: Occupations   2005   2010   Change   % Change   2010   Median Hourly Wage     Community and social services occupations   895   967   72   8%   \$11.21   \$11.99     Healthcare support occupations   1,609   1,855   246   15%   \$9.13   \$10.02     Protective service occupations   651   642   (9)   (1%)   \$13.20   \$13.66     Food preparation and serving related occupations   3,623   3,742   119   3%   \$8.09   \$8.64     occupations   1,707   1,738   31   2%   \$8.28   \$9.03     Building and grounds cleaning and maintenance occupations   2,095   2,278   183   9%   \$                                                                                                                                                                                    | Construction and extraction occupations      |               |            |               |          | •                        |                |  |  |  |  |
| Transportation and material moving occupations 5,240 4,764 (476) (9%) \$12.23 \$14.36   Total 16,444 15,121 (1,323) (8%) \$12.98 \$14.90   SERVICE CLASS: Occupations 2005<br>Jobs 2010<br>Jobs Change % Change % Change 2010<br>Median<br>Hourly<br>Wage   Community and social services<br>occupations 895 967 72 8% \$11.21 \$11.99   Healthcare support occupations 1,609 1,855 246 15% \$9.13 \$10.02   Protective service occupations 651 642 (9) (1%) \$13.20 \$13.66   Food preparation and serving related<br>occupations 3,623 3,742 119 3% \$8.09 \$8.64   Building and grounds cleaning and<br>maintenance occupations 2,095 2,278 183 9% \$8.31 \$9.47   Sales and related occupations 6,577 6,403 (174) (3%) \$8.96 \$10.95   Office and administrative support<br>occupations 24,569 24,952 383 2% \$9.43                                                                                                                                                                                                                                                | occupations                                  | -             | -          |               |          |                          |                |  |  |  |  |
| occupations     Total   16,444   15,121   (1,323)   (8%)   \$12.98   \$14.90     SERVICE CLASS: Occupations   2005<br>Jobs   2010<br>Jobs   Change   % Change   2010<br>Median<br>Hourly<br>Wage   2010 Avg<br>Hourly<br>Wage     Community and social services<br>occupations   895   967   72   8%   \$11.21   \$11.99     Healthcare support occupations   1,609   1,855   246   15%   \$9.13   \$10.02     Protective service occupations   651   642   (9)   (1%)   \$13.20   \$13.66     Food preparation and serving related<br>occupations   3,623   3,742   119   3%   \$8.09   \$8.64     Building and grounds cleaning and<br>maintenance occupations   1,707   1,738   31   2%   \$8.28   \$9.03     Personal care and service occupations   2,095   2,278   183   9%   \$8.31   \$9.47     Sales and related occupations   6,577   6,403   (174)   (3%)   \$8.96   \$10.95     Office and administrative support<br>occupations   24,569                                                                                                                   | •                                            |               |            |               | (24%)    |                          |                |  |  |  |  |
| SERVICE CLASS: Occupations   2005<br>Jobs   2010<br>Jobs   Change   % Change   2010<br>Median<br>Hourly<br>Wage   2010 Avg<br>Hourly<br>Wage     Community and social services<br>occupations   895   967   72   8%   \$11.21   \$11.99     Community and social services<br>occupations   895   967   72   8%   \$11.21   \$11.99     Healthcare support occupations   1,609   1,855   246   15%   \$9.13   \$10.02     Protective service occupations   651   642   (9)   (1%)   \$13.20   \$13.66     Food preparation and serving related<br>occupations   3,623   3,742   119   3%   \$8.09   \$8.64     building and grounds cleaning and<br>maintenance occupations   1,707   1,738   31   2%   \$8.28   \$9.03     Personal care and service occupations   2,095   2,278   183   9%   \$8.31   \$9.47     Sales and related occupations   6,577   6,403   (174)   (3%)   \$8.96   \$10.95     Office and administrative support<br>occupations   24,569   24,952                                                                                                | occupations                                  | -             |            | . ,           | . ,      |                          |                |  |  |  |  |
| SERVICE CLASS: Occupations   2005<br>Jobs   2010<br>Jobs   Change   % Change   Median<br>Hourly<br>Wage   2010 Avg<br>Hourly<br>Wage     Community and social services<br>occupations   895   967   72   8%   \$11.21   \$11.99     Community and social services<br>occupations   1,609   1,855   246   15%   \$9.13   \$10.02     Protective service occupations   651   642   (9)   (1%)   \$13.20   \$13.66     Food preparation and serving related<br>occupations   3,623   3,742   119   3%   \$8.09   \$8.64     Building and grounds cleaning and<br>maintenance occupations   1,707   1,738   31   2%   \$8.28   \$9.03     Personal care and service occupations   2,095   2,278   183   9%   \$8.31   \$9.47     Sales and related occupations   6,577   6,403   (174)   (3%)   \$8.96   \$10.95     Office and administrative support<br>occupations   7,413   7,326   (87)   (1%)   \$9.94   \$11.13     Ordice and administrative support   24,569   24,952                                                                                              | Total                                        | 16,444        | 15,121     | (1,323)       | (8%)     |                          | \$14.90        |  |  |  |  |
| occupations     Healthcare support occupations   1,609   1,855   246   15%   \$9.13   \$10.02     Protective service occupations   651   642   (9)   (1%)   \$13.20   \$13.66     Food preparation and serving related occupations   3,623   3,742   119   3%   \$8.09   \$8.64     Building and grounds cleaning and maintenance occupations   1,707   1,738   31   2%   \$8.28   \$9.03     Personal care and service occupations   2,095   2,278   183   9%   \$8.31   \$9.47     Sales and related occupations   6,577   6,403   (174)   (3%)   \$8.96   \$10.95     Office and administrative support occupations   2,4569   24,952   383   2%   \$9.22   \$10.43                                                                                                                                                                                                                                                                                                                                                                                                  | SERVICE CLASS: Occupations                   |               |            | Change        | % Change | Median<br>Hourly         | Hourly         |  |  |  |  |
| Protective service occupations   651   642   (9)   (1%)   \$13.20   \$13.66     Food preparation and serving related occupations   3,623   3,742   119   3%   \$8.09   \$8.64     Building and grounds cleaning and maintenance occupations   1,707   1,738   31   2%   \$8.28   \$9.03     Personal care and service occupations   2,095   2,278   183   9%   \$8.31   \$9.47     Sales and related occupations   6,577   6,403   (174)   (3%)   \$8.96   \$10.95     Office and administrative support occupations   7,413   7,326   (87)   (1%)   \$9.94   \$11.13     Total   24,569   24,952   383   2%   \$9.22   \$10.43                                                                                                                                                                                                                                                                                                                                                                                                                                         |                                              | 895           | 967        | 72            | 8%       | \$11.21                  | \$11.99        |  |  |  |  |
| Food preparation and serving related occupations 3,623 3,742 119 3% \$8.09 \$8.64   Building and grounds cleaning and maintenance occupations 1,707 1,738 31 2% \$8.28 \$9.03   Personal care and service occupations 2,095 2,278 183 9% \$8.31 \$9.47   Sales and related occupations 6,577 6,403 (174) (3%) \$8.96 \$10.95   Office and administrative support occupations 7,413 7,326 (87) (1%) \$9.94 \$11.13   Total 24,569 24,952 383 2% \$9.22 \$10.43                                                                                                                                                                                                                                                                                                                                                                                                                                                                                                                                                                                                           |                                              |               |            |               |          |                          |                |  |  |  |  |
| occupations   Building and grounds cleaning and maintenance occupations   1,707   1,738   31   2%   \$8.28   \$9.03     Personal care and service occupations   2,095   2,278   183   9%   \$8.31   \$9.47     Sales and related occupations   6,577   6,403   (174)   (3%)   \$8.96   \$10.95     Office and administrative support occupations   7,413   7,326   (87)   (1%)   \$9.94   \$11.13     Occupations   24,569   24,952   383   2%   \$9.22   \$10.43                                                                                                                                                                                                                                                                                                                                                                                                                                                                                                                                                                                                       | Protective service occupations               | 651           | 642        | (9)           | (1%)     |                          | \$13.66        |  |  |  |  |
| maintenance occupations 2,095 2,278 183 9% \$8.31 \$9.47   Personal care and service occupations 2,095 2,278 183 9% \$8.31 \$9.47   Sales and related occupations 6,577 6,403 (174) (3%) \$8.96 \$10.95   Office and administrative support occupations 7,413 7,326 (87) (1%) \$9.94 \$11.13   Occupations 24,569 24,952 383 2% \$9.22 \$10.43                                                                                                                                                                                                                                                                                                                                                                                                                                                                                                                                                                                                                                                                                                                          |                                              | 3,623         | 3,742      | 119           | 3%       | \$8.09                   | \$8.64         |  |  |  |  |
| Sales and related occupations   6,577   6,403   (174)   (3%)   \$8.96   \$10.95     Office and administrative support occupations   7,413   7,326   (87)   (1%)   \$9.94   \$11.13     Total   24,569   24,952   383   2%   \$9.22   \$10.43                                                                                                                                                                                                                                                                                                                                                                                                                                                                                                                                                                                                                                                                                                                                                                                                                            |                                              | 1,707         | 1,738      | 31            | 2%       | \$8.28                   | \$9.03         |  |  |  |  |
| Office and administrative support occupations   7,413   7,326   (87)   (1%)   \$9.94   \$11.13     Total   24,569   24,952   383   2%   \$9.22   \$10.43                                                                                                                                                                                                                                                                                                                                                                                                                                                                                                                                                                                                                                                                                                                                                                                                                                                                                                                | Personal care and service occupations        | 2,095         | 2,278      | 183           | 9%       | \$8.31                   | \$9.47         |  |  |  |  |
| occupations   24,569   24,952   383   2%   \$9.22   \$10.43                                                                                                                                                                                                                                                                                                                                                                                                                                                                                                                                                                                                                                                                                                                                                                                                                                                                                                                                                                                                             | Sales and related occupations                | 6,577         | 6,403      | (174)         | (3%)     | \$8.96                   | \$10.95        |  |  |  |  |
|                                                                                                                                                                                                                                                                                                                                                                                                                                                                                                                                                                                                                                                                                                                                                                                                                                                                                                                                                                                                                                                                         |                                              | 7,413         | 7,326      | (87)          | (1%)     | \$9.94                   | \$11.13        |  |  |  |  |
| Source: EMSI Complete Employment - 4th Quarter 2010                                                                                                                                                                                                                                                                                                                                                                                                                                                                                                                                                                                                                                                                                                                                                                                                                                                                                                                                                                                                                     |                                              | 24,569        | 24,952     | 383           | 2%       | \$9.22                   | \$10.43        |  |  |  |  |
|                                                                                                                                                                                                                                                                                                                                                                                                                                                                                                                                                                                                                                                                                                                                                                                                                                                                                                                                                                                                                                                                         | Source: EMS                                  | SI Complete E | Employment | - 4th Quarter | 2010     |                          |                |  |  |  |  |