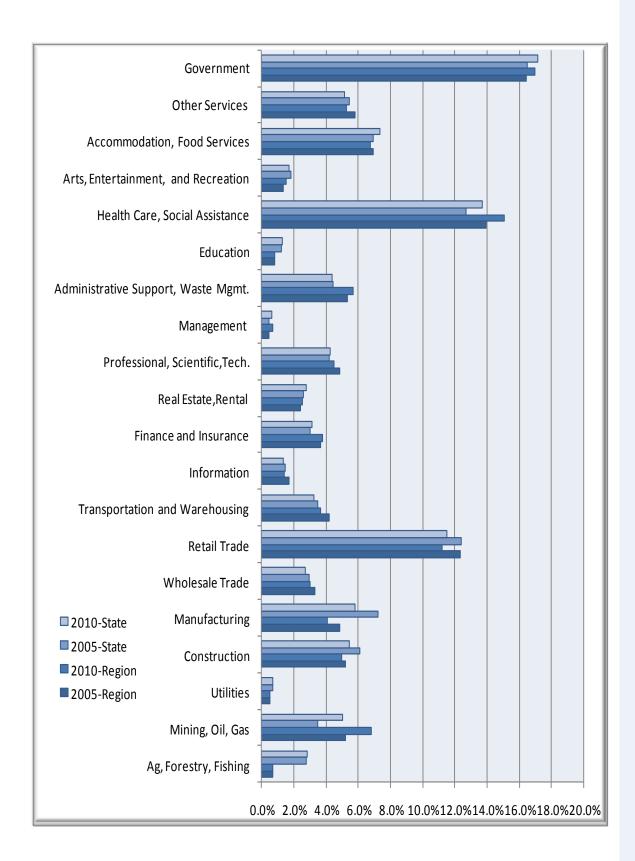

## Businesses & Industries

| National Coal Heritage Regional Data                                     |              |              |         |             |                                      |                             |  |  |  |  |  |
|--------------------------------------------------------------------------|--------------|--------------|---------|-------------|--------------------------------------|-----------------------------|--|--|--|--|--|
| Industry Type                                                            | 2005<br>Jobs | 2010<br>Jobs | Change  | %<br>Change | 2010 Total<br>Earnings<br>per Worker | 2010<br>Establish-<br>ments |  |  |  |  |  |
| Agriculture, Forestry, Fishing and Hunting                               | 1,958        | 2,034        | 76      | 4%          | \$25,587                             | 62                          |  |  |  |  |  |
| Mining, Quarrying, and Oil and Gas Extraction                            | 14,748       | 19,596       | 4,848   | 33%         | \$84,378                             | 359                         |  |  |  |  |  |
| Utilities                                                                | 1,497        | 1,430        | (67)    | (4%)        | \$95,544                             | 78                          |  |  |  |  |  |
| Construction                                                             | 14,739       | 14,241       | (498)   | (3%)        | \$52,809                             | 1,322                       |  |  |  |  |  |
| Manufacturing                                                            | 13,757       | 11,681       | (2,076) | (15%)       | \$65,377                             | 393                         |  |  |  |  |  |
| Wholesale Trade                                                          | 9,425        | 8,618        | (807)   | (9%)        | \$62,566                             | 983                         |  |  |  |  |  |
| Retail Trade                                                             | 35,091       | 32,295       | (2,796) | (8%)        | \$28,211                             | 2,198                       |  |  |  |  |  |
| Transportation and Warehousing                                           | 11,884       | 10,584       | (1,300) | (11%)       | \$61,695                             | 731                         |  |  |  |  |  |
| Information                                                              | 4,890        | 4,065        | (825)   | (17%)       | \$54,417                             | 211                         |  |  |  |  |  |
| Finance and Insurance                                                    | 10,401       | 10,846       | 445     | 4%          | \$52,529                             | 830                         |  |  |  |  |  |
| Real Estate and Rental and Leasing                                       | 6,882        | 7,255        | 373     | 5%          | \$26,566                             | 541                         |  |  |  |  |  |
| Professional, Scientific, and Technical Services                         | 13,861       | 13,012       | (849)   | (6%)        | \$56,024                             | 1,352                       |  |  |  |  |  |
| Management of Companies and<br>Enterprises                               | 1,261        | 1,971        | 710     | 56%         | \$78,868                             | 118                         |  |  |  |  |  |
| Administrative and Support and Waste Management and Remediation Services | 15,228       | 16,418       | 1,190   | 8%          | \$27,770                             | 853                         |  |  |  |  |  |
| Educational Services                                                     | 2,274        | 2,362        | 88      | 4%          | \$24,882                             | 85                          |  |  |  |  |  |
| Health Care and Social Assistance                                        | 39,628       | 43,390       | 3,762   | 9%          | \$50,679                             | 1,698                       |  |  |  |  |  |
| Arts, Entertainment, and Recreation                                      | 3,774        | 4,447        | 673     | 18%         | \$21,355                             | 248                         |  |  |  |  |  |
| Accommodation and Food Services                                          | 19,726       | 19,395       | (331)   | (2%)        | \$16,402                             | 1,061                       |  |  |  |  |  |
| Other Services (except Public Administration)                            | 16,510       | 15,225       | (1,285) | (8%)        | \$26,213                             | 1,421                       |  |  |  |  |  |
| Government                                                               | 46,772       | 48,836       | 2,064   | 4%          | \$54,943                             | 922                         |  |  |  |  |  |
| Total                                                                    | 284,307      | 287,702      | 3,395   | 1%          | \$47,056                             | 15,466                      |  |  |  |  |  |

Source: EMSI Complete Employment - 4th Quarter 2010

| West Virginia State Data                                                 |           |           |          |             |                                            |                             |  |  |  |  |  |
|--------------------------------------------------------------------------|-----------|-----------|----------|-------------|--------------------------------------------|-----------------------------|--|--|--|--|--|
| Industry Type                                                            | 2005 Jobs | 2010 Jobs | Change   | %<br>Change | 2010<br>Total<br>Earnings<br>per<br>Worker | 2010<br>Establish-<br>ments |  |  |  |  |  |
| Agriculture, Forestry, Fishing and Hunting                               | 24,650    | 25,348    | 698      | 3%          | \$22,328                                   | 452                         |  |  |  |  |  |
| Mining, Quarrying, and Oil and Gas Extraction                            | 30,851    | 45,473    | 14,622   | 47%         | \$74,895                                   | 927                         |  |  |  |  |  |
| Utilities                                                                | 6,262     | 6,331     | 69       | 1%          | \$103,793                                  | 230                         |  |  |  |  |  |
| Construction                                                             | 54,297    | 49,299    | (4,998)  | (9%)        | \$48,131                                   | 5,085                       |  |  |  |  |  |
| Manufacturing                                                            | 64,300    | 52,415    | (11,885) | (18%)       | \$62,364                                   | 1,410                       |  |  |  |  |  |
| Wholesale Trade                                                          | 26,243    | 24,450    | (1,793)  | (7%)        | \$57,302                                   | 2,793                       |  |  |  |  |  |
| Retail Trade                                                             | 109,820   | 103,750   | (6,070)  | (6%)        | \$26,298                                   | 6,891                       |  |  |  |  |  |
| Transportation and Warehousing                                           | 30,963    | 29,099    | (1,864)  | (6%)        | \$56,144                                   | 2,184                       |  |  |  |  |  |
| Information                                                              | 13,260    | 11,962    | (1,298)  | (10%)       | \$48,653                                   | 662                         |  |  |  |  |  |
| Finance and Insurance                                                    | 26,422    | 28,149    | 1,727    | 7%          | \$44,990                                   | 2,376                       |  |  |  |  |  |
| Real Estate and Rental and Leasing                                       | 22,811    | 24,864    | 2,053    | 9%          | \$21,368                                   | 1,633                       |  |  |  |  |  |
| Professional, Scientific, and Technical Services                         | 36,952    | 38,179    | 1,227    | 3%          | \$52,875                                   | 3,940                       |  |  |  |  |  |
| Management of Companies and Enterprises                                  | 3,879     | 5,626     | 1,747    | 45%         | \$72,669                                   | 310                         |  |  |  |  |  |
| Administrative and Support and Waste Management and Remediation Services | 39,237    | 39,504    | 267      | 1%          | \$25,732                                   | 2,301                       |  |  |  |  |  |
| Educational Services                                                     | 11,049    | 11,889    | 840      | 8%          | \$26,320                                   | 284                         |  |  |  |  |  |
| Health Care and Social Assistance                                        | 112,671   | 123,640   | 10,969   | 10%         | \$45,150                                   | 4,860                       |  |  |  |  |  |
| Arts, Entertainment, and Recreation                                      | 16,202    | 15,174    | (1,028)  | (6%)        | \$19,323                                   | 925                         |  |  |  |  |  |
| Accommodation and Food Services                                          | 61,562    | 66,260    | 4,698    | 8%          | \$17,045                                   | 3,556                       |  |  |  |  |  |
| Other Services (except Public Administration)                            | 48,134    | 46,348    | (1,786)  | (4%)        | \$23,769                                   | 4,319                       |  |  |  |  |  |
| Government                                                               | 146,309   | 154,800   | 8,491    | 6%          | \$55,988                                   | 3,255                       |  |  |  |  |  |

Source: EMSI Complete Employment - 4th Quarter 2010

885,874

16,685

902,559

2%

\$43,148

48,394

Total