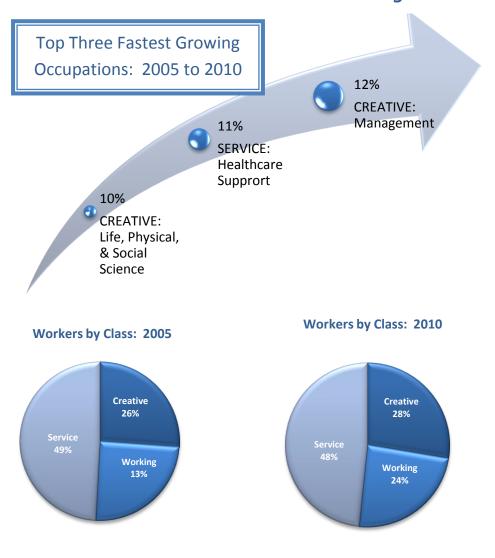

## Creative, Working & Service Classes

| Natio                                                                                                                                        | nal Coal H      | eritage Re      | egion Data     |            |                                  |                                        |
|----------------------------------------------------------------------------------------------------------------------------------------------|-----------------|-----------------|----------------|------------|----------------------------------|----------------------------------------|
| CREATIVE CLASS: Occupations                                                                                                                  | 2005<br>Jobs    | 2010<br>Jobs    | Change         | % Change   | 2010<br>Median<br>Hourly<br>Wage | 2010 Avg<br>Hourly<br>Wage             |
| Management occupations                                                                                                                       | 16,793          | 18,752          | 1,959          | 12%        | \$21.78                          | \$26.89                                |
| Business and financial operations occupations                                                                                                | 9,528           | 10,251          | 723            | 8%         | \$19.05                          | \$22.50                                |
| Computer and mathematical science occupations                                                                                                | 2,697           | 2,761           | 64             | 2%         | \$21.34                          | \$23.93                                |
| Architecture and engineering occupations                                                                                                     | 3,429           | 3,328           | (101)          | (3%)       | \$25.75                          | \$27.70                                |
| Life, physical, and social science occupations                                                                                               | 2,646           | 2,905           | 259            | 10%        | \$19.13                          | \$23.18                                |
| Legal occupations                                                                                                                            | 3,446           | 3,460           | 14             | 0%         | \$25.68                          | \$31.40                                |
| Education, training, and library occupations                                                                                                 | 12,580          | 13,186          | 606            | 5%         | \$24.03                          | \$24.40                                |
| Arts, design, entertainment, sports, and media occupations                                                                                   | 4,914           | 4,951           | 37             | 1%         | \$12.11                          | \$16.17                                |
| Healthcare practitioners and technical occupations                                                                                           | 17,426          | 19,015          | 1,589          | 9%         | \$28.01                          | \$30.02                                |
| Total                                                                                                                                        | 73,458          | 78,608          | 5,150          | 7%         | \$22.93                          | \$25.98                                |
| WORKING CLASS: Occupations                                                                                                                   | 2005<br>Jobs    | 2010<br>Jobs    | Change         | % Change   | 2010<br>Median<br>Hourly<br>Wage | 2010 Avg<br>Hourly<br>Wage             |
| Construction and extraction occupations                                                                                                      | 20,548          | 21,825          | 1,277          | 6%         | \$19.65                          | \$21.46                                |
| Installation, maintenance, and repair occupations                                                                                            | 13,321          | 13,029          | (292)          | (2%)       | \$16.70                          | \$17.96                                |
| Production occupations                                                                                                                       | 13,637          | 12,650          | (987)          | (7%)       | \$15.12                          | \$16.3                                 |
| Transportation and material moving occupations                                                                                               | 21,877          | 20,621          | (1,256)        | (6%)       | \$13.88                          | \$15.8                                 |
| Total                                                                                                                                        | 69,382          | 68,125          | (1,257)        | (2%)       | \$16.50                          | \$18.1                                 |
| SERVICE CLASS: Occupations                                                                                                                   | 2005<br>Jobs    | 2010<br>Jobs    | Change         | % Change   | 2010<br>Median<br>Hourly<br>Wage | 2010 Avg<br>Hourly<br>Wage             |
| Community and social services occupations                                                                                                    | 5,717           | 6,032           | 315            | 6%         | \$12.84                          | \$13.7°                                |
| Healthcare support occupations                                                                                                               | 7,939           | 8,793           | 854            | 11%        | \$10.61                          | \$11.49                                |
| Protective service occupations                                                                                                               | 5,333           | 5,829           | 496            | 9%         | \$11.96                          | \$13.0                                 |
| Food preparation and serving related                                                                                                         | 20,421          | 20,388          | (33)           | 0%         | \$8.43                           | \$9.0                                  |
| occupations                                                                                                                                  |                 |                 |                |            |                                  |                                        |
|                                                                                                                                              | 8,993           | 9,041           | 48             | 1%         | \$8.67                           | \$9.3                                  |
| occupations Building and grounds cleaning and maintenance occupations Personal care and service occupations                                  | 9,209           | 9,783           | 574            | 6%         | \$8.73                           | \$9.8                                  |
| occupations  Building and grounds cleaning and maintenance occupations  Personal care and service occupations  Sales and related occupations | 9,209<br>34,481 | 9,783<br>32,990 | 574<br>(1,491) | 6%<br>(4%) | \$8.73<br>\$10.82                | \$9.8°<br>\$13.3                       |
| occupations Building and grounds cleaning and maintenance occupations Personal care and service occupations                                  | 9,209           | 9,783           | 574            | 6%         | \$8.73                           | \$9.36<br>\$9.87<br>\$13.34<br>\$13.32 |

<sup>\*</sup>Does not include military or agriculture related occupations.

| ١                                                          | West Virgii  | nia State    | Data     |          |                                  |                            |  |  |  |  |
|------------------------------------------------------------|--------------|--------------|----------|----------|----------------------------------|----------------------------|--|--|--|--|
| CREATIVE CLASS: Occupations                                | 2005<br>Jobs | 2010<br>Jobs | Change   | % Change | 2010<br>Median<br>Hourly<br>Wage | 2010 Avg<br>Hourly<br>Wage |  |  |  |  |
| Management occupations                                     | 66,686       | 74,775       | 8,089    | 12%      | \$17.34                          | \$21.47                    |  |  |  |  |
| Business and financial operations occupations              | 27,043       | 30,227       | 3,184    | 12%      | \$19.17                          | \$22.05                    |  |  |  |  |
| Computer and mathematical science occupations              | 8,874        | 9,646        | 772      | 9%       | \$24.02                          | \$26.05                    |  |  |  |  |
| Architecture and engineering occupations                   | 9,822        | 10,254       | 432      | 4%       | \$26.48                          | \$28.39                    |  |  |  |  |
| Life, physical, and social science occupations             | 7,510        | 8,653        | 1,143    | 15%      | \$20.56                          | \$24.80                    |  |  |  |  |
| Legal occupations                                          | 7,186        | 7,682        | 496      | 7%       | \$23.70                          | \$29.17                    |  |  |  |  |
| Education, training, and library occupations               | 44,028       | 46,944       | 2,916    | 7%       | \$22.56                          | \$23.15                    |  |  |  |  |
| Arts, design, entertainment, sports, and media occupations | 15,819       | 16,601       | 782      | 5%       | \$10.90                          | \$14.79                    |  |  |  |  |
| Healthcare practitioners and technical occupations         | 49,399       | 53,568       | 4,169    | 8%       | \$27.49                          | \$29.40                    |  |  |  |  |
| Total                                                      | 236,366      | 258,350      | 21,984   | 9%       | \$21.10                          | \$23.84                    |  |  |  |  |
| Management occupations                                     | 431,142      | 456,669      | 25,527   | 6%       | \$24.99                          | \$29.71                    |  |  |  |  |
| Construction and extraction occupations                    | 60,714       | 61,546       | 832      | 1%       | \$17.14                          | \$19.36                    |  |  |  |  |
| Installation, maintenance, and repair occupations          | 41,299       | 40,406       | (893)    | (2%)     | \$16.01                          | \$17.34                    |  |  |  |  |
| Production occupations                                     | 52,321       | 46,308       | (6,013)  | (11%)    | \$14.82                          | \$15.93                    |  |  |  |  |
| Transportation and material moving occupations             | 66,917       | 62,616       | (4,301)  | (6%)     | \$13.13                          | \$15.07                    |  |  |  |  |
| Total                                                      | 221,251      | 210,876      | (10,375) | (5%)     | \$15.23                          | \$16.95                    |  |  |  |  |
| SERVICE CLASS: Occupations                                 | 2005<br>Jobs | 2010<br>Jobs | Change   | % Change | 2010<br>Median<br>Hourly<br>Wage | 2010 Avg<br>Hourly<br>Wage |  |  |  |  |
| Community and social services occupations                  | 15,369       | 16,683       | 1,314    | 9%       | \$12.32                          | \$13.22                    |  |  |  |  |
| Healthcare support occupations                             | 24,041       | 26,701       | 2,660    | 11%      | \$10.42                          | \$11.34                    |  |  |  |  |
| Protective service occupations                             | 14,255       | 15,225       | 970      | 7%       | \$13.78                          | \$14.69                    |  |  |  |  |
| Food preparation and serving related occupations           | 63,964       | 67,023       | 3,059    | 5%       | \$8.42                           | \$9.01                     |  |  |  |  |
| Building and grounds cleaning and maintenance occupations  | 28,721       | 29,235       | 514      | 2%       | \$8.79                           | \$9.51                     |  |  |  |  |
| Personal care and service occupations                      | 31,619       | 33,835       | 2,216    | 7%       | \$8.56                           | \$9.67                     |  |  |  |  |
| Sales and related occupations                              | 107,536      | 104,013      | (3,523)  | (3%)     | \$10.14                          | \$12.41                    |  |  |  |  |
| Office and administrative support occupations              | 128,859      | 126,667      | (2,192)  | (2%)     | \$11.90                          | \$13.03                    |  |  |  |  |
| Total                                                      | 414,364      | 419,382      | 5,018    | 1%       | \$10.41                          | \$11.68                    |  |  |  |  |
| Source: EMSI Complete Employment - 4th Quarter 2010        |              |              |          |          |                                  |                            |  |  |  |  |