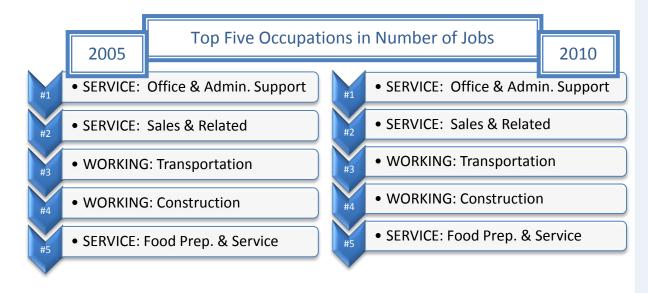

## Creative, Working & Service Classes

| Natio                                                                                                                                        | nal Coal H      | eritage Re      | egion Data     |            |                                  |                                        |
|----------------------------------------------------------------------------------------------------------------------------------------------|-----------------|-----------------|----------------|------------|----------------------------------|----------------------------------------|
| CREATIVE CLASS: Occupations                                                                                                                  | 2005<br>Jobs    | 2010<br>Jobs    | Change         | % Change   | 2010<br>Median<br>Hourly<br>Wage | 2010 Avg<br>Hourly<br>Wage             |
| Management occupations                                                                                                                       | 16,793          | 18,752          | 1,959          | 12%        | \$21.78                          | \$26.89                                |
| Business and financial operations occupations                                                                                                | 9,528           | 10,251          | 723            | 8%         | \$19.05                          | \$22.50                                |
| Computer and mathematical science occupations                                                                                                | 2,697           | 2,761           | 64             | 2%         | \$21.34                          | \$23.93                                |
| Architecture and engineering occupations                                                                                                     | 3,429           | 3,328           | (101)          | (3%)       | \$25.75                          | \$27.70                                |
| Life, physical, and social science occupations                                                                                               | 2,646           | 2,905           | 259            | 10%        | \$19.13                          | \$23.18                                |
| Legal occupations                                                                                                                            | 3,446           | 3,460           | 14             | 0%         | \$25.68                          | \$31.40                                |
| Education, training, and library occupations                                                                                                 | 12,580          | 13,186          | 606            | 5%         | \$24.03                          | \$24.40                                |
| Arts, design, entertainment, sports, and media occupations                                                                                   | 4,914           | 4,951           | 37             | 1%         | \$12.11                          | \$16.17                                |
| Healthcare practitioners and technical occupations                                                                                           | 17,426          | 19,015          | 1,589          | 9%         | \$28.01                          | \$30.02                                |
| Total                                                                                                                                        | 73,458          | 78,608          | 5,150          | 7%         | \$22.93                          | \$25.98                                |
| WORKING CLASS: Occupations                                                                                                                   | 2005<br>Jobs    | 2010<br>Jobs    | Change         | % Change   | 2010<br>Median<br>Hourly<br>Wage | 2010 Avg<br>Hourly<br>Wage             |
| Construction and extraction occupations                                                                                                      | 20,548          | 21,825          | 1,277          | 6%         | \$19.65                          | \$21.46                                |
| Installation, maintenance, and repair occupations                                                                                            | 13,321          | 13,029          | (292)          | (2%)       | \$16.70                          | \$17.96                                |
| Production occupations                                                                                                                       | 13,637          | 12,650          | (987)          | (7%)       | \$15.12                          | \$16.3                                 |
| Transportation and material moving occupations                                                                                               | 21,877          | 20,621          | (1,256)        | (6%)       | \$13.88                          | \$15.8                                 |
| Total                                                                                                                                        | 69,382          | 68,125          | (1,257)        | (2%)       | \$16.50                          | \$18.1                                 |
| SERVICE CLASS: Occupations                                                                                                                   | 2005<br>Jobs    | 2010<br>Jobs    | Change         | % Change   | 2010<br>Median<br>Hourly<br>Wage | 2010 Avg<br>Hourly<br>Wage             |
| Community and social services occupations                                                                                                    | 5,717           | 6,032           | 315            | 6%         | \$12.84                          | \$13.7°                                |
| Healthcare support occupations                                                                                                               | 7,939           | 8,793           | 854            | 11%        | \$10.61                          | \$11.49                                |
| Protective service occupations                                                                                                               | 5,333           | 5,829           | 496            | 9%         | \$11.96                          | \$13.0                                 |
| Food preparation and serving related                                                                                                         | 20,421          | 20,388          | (33)           | 0%         | \$8.43                           | \$9.0                                  |
| occupations                                                                                                                                  |                 |                 |                |            |                                  |                                        |
|                                                                                                                                              | 8,993           | 9,041           | 48             | 1%         | \$8.67                           | \$9.3                                  |
| occupations Building and grounds cleaning and maintenance occupations Personal care and service occupations                                  | 9,209           | 9,783           | 574            | 6%         | \$8.73                           | \$9.8                                  |
| occupations  Building and grounds cleaning and maintenance occupations  Personal care and service occupations  Sales and related occupations | 9,209<br>34,481 | 9,783<br>32,990 | 574<br>(1,491) | 6%<br>(4%) | \$8.73<br>\$10.82                | \$9.8°<br>\$13.3                       |
| occupations Building and grounds cleaning and maintenance occupations Personal care and service occupations                                  | 9,209           | 9,783           | 574            | 6%         | \$8.73                           | \$9.36<br>\$9.87<br>\$13.34<br>\$13.32 |

<sup>\*</sup>Does not include military or agriculture related occupations.

| ١                                                          | West Virgii  | nia State    | Data     |          |                                  |                            |  |  |  |  |
|------------------------------------------------------------|--------------|--------------|----------|----------|----------------------------------|----------------------------|--|--|--|--|
| CREATIVE CLASS: Occupations                                | 2005<br>Jobs | 2010<br>Jobs | Change   | % Change | 2010<br>Median<br>Hourly<br>Wage | 2010 Avg<br>Hourly<br>Wage |  |  |  |  |
| Management occupations                                     | 66,686       | 74,775       | 8,089    | 12%      | \$17.34                          | \$21.47                    |  |  |  |  |
| Business and financial operations occupations              | 27,043       | 30,227       | 3,184    | 12%      | \$19.17                          | \$22.05                    |  |  |  |  |
| Computer and mathematical science occupations              | 8,874        | 9,646        | 772      | 9%       | \$24.02                          | \$26.05                    |  |  |  |  |
| Architecture and engineering occupations                   | 9,822        | 10,254       | 432      | 4%       | \$26.48                          | \$28.39                    |  |  |  |  |
| Life, physical, and social science occupations             | 7,510        | 8,653        | 1,143    | 15%      | \$20.56                          | \$24.80                    |  |  |  |  |
| Legal occupations                                          | 7,186        | 7,682        | 496      | 7%       | \$23.70                          | \$29.17                    |  |  |  |  |
| Education, training, and library occupations               | 44,028       | 46,944       | 2,916    | 7%       | \$22.56                          | \$23.15                    |  |  |  |  |
| Arts, design, entertainment, sports, and media occupations | 15,819       | 16,601       | 782      | 5%       | \$10.90                          | \$14.79                    |  |  |  |  |
| Healthcare practitioners and technical occupations         | 49,399       | 53,568       | 4,169    | 8%       | \$27.49                          | \$29.40                    |  |  |  |  |
| Total                                                      | 236,366      | 258,350      | 21,984   | 9%       | \$21.10                          | \$23.84                    |  |  |  |  |
| Management occupations                                     | 431,142      | 456,669      | 25,527   | 6%       | \$24.99                          | \$29.71                    |  |  |  |  |
| Construction and extraction occupations                    | 60,714       | 61,546       | 832      | 1%       | \$17.14                          | \$19.36                    |  |  |  |  |
| Installation, maintenance, and repair occupations          | 41,299       | 40,406       | (893)    | (2%)     | \$16.01                          | \$17.34                    |  |  |  |  |
| Production occupations                                     | 52,321       | 46,308       | (6,013)  | (11%)    | \$14.82                          | \$15.93                    |  |  |  |  |
| Transportation and material moving occupations             | 66,917       | 62,616       | (4,301)  | (6%)     | \$13.13                          | \$15.07                    |  |  |  |  |
| Total                                                      | 221,251      | 210,876      | (10,375) | (5%)     | \$15.23                          | \$16.95                    |  |  |  |  |
| SERVICE CLASS: Occupations                                 | 2005<br>Jobs | 2010<br>Jobs | Change   | % Change | 2010<br>Median<br>Hourly<br>Wage | 2010 Avg<br>Hourly<br>Wage |  |  |  |  |
| Community and social services occupations                  | 15,369       | 16,683       | 1,314    | 9%       | \$12.32                          | \$13.22                    |  |  |  |  |
| Healthcare support occupations                             | 24,041       | 26,701       | 2,660    | 11%      | \$10.42                          | \$11.34                    |  |  |  |  |
| Protective service occupations                             | 14,255       | 15,225       | 970      | 7%       | \$13.78                          | \$14.69                    |  |  |  |  |
| Food preparation and serving related occupations           | 63,964       | 67,023       | 3,059    | 5%       | \$8.42                           | \$9.01                     |  |  |  |  |
| Building and grounds cleaning and maintenance occupations  | 28,721       | 29,235       | 514      | 2%       | \$8.79                           | \$9.51                     |  |  |  |  |
| Personal care and service occupations                      | 31,619       | 33,835       | 2,216    | 7%       | \$8.56                           | \$9.67                     |  |  |  |  |
| Sales and related occupations                              | 107,536      | 104,013      | (3,523)  | (3%)     | \$10.14                          | \$12.41                    |  |  |  |  |
| Office and administrative support occupations              | 128,859      | 126,667      | (2,192)  | (2%)     | \$11.90                          | \$13.03                    |  |  |  |  |
| Total                                                      | 414,364      | 419,382      | 5,018    | 1%       | \$10.41                          | \$11.68                    |  |  |  |  |
| Source: EMSI Complete Employment - 4th Quarter 2010        |              |              |          |          |                                  |                            |  |  |  |  |