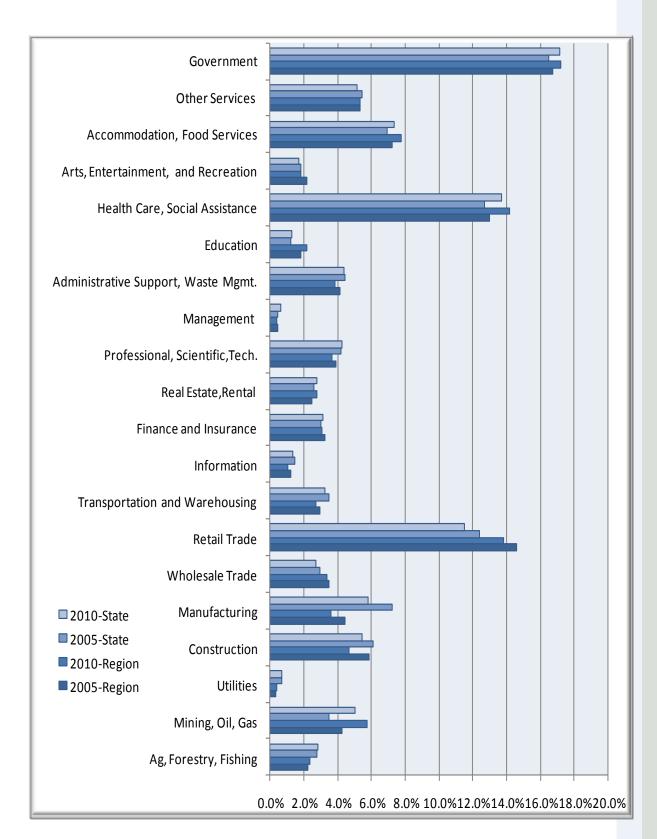

## New River Gorge Region West Virginia

Businesses & Industries

Module 7: Businesses & Industries Slide 18

| New River Gorge Regional Data                                            |              |              |        |             |                                      |                             |  |  |  |  |  |
|--------------------------------------------------------------------------|--------------|--------------|--------|-------------|--------------------------------------|-----------------------------|--|--|--|--|--|
| Industry Type                                                            | 2005<br>Jobs | 2010<br>Jobs | Change | %<br>Change | 2010 Total<br>Earnings<br>per Worker | 2010<br>Establish-<br>ments |  |  |  |  |  |
| Agriculture, Forestry, Fishing and Hunting                               | 1,593        | 1,683        | 90     | 6%          | \$21,017                             | 53                          |  |  |  |  |  |
| Mining, Quarrying, and Oil and Gas Extraction                            | 2,983        | 4,058        | 1,075  | 36%         | \$86,154                             | 80                          |  |  |  |  |  |
| Utilities                                                                | 258          | 267          | 9      | 3%          | \$73,428                             | 18                          |  |  |  |  |  |
| Construction                                                             | 4,126        | 3,309        | (817)  | (20%)       | \$40,987                             | 466                         |  |  |  |  |  |
| Manufacturing                                                            | 3,131        | 2,560        | (571)  | (18%)       | \$50,092                             | 137                         |  |  |  |  |  |
| Wholesale Trade                                                          | 2,455        | 2,386        | (69)   | (3%)        | \$56,688                             | 243                         |  |  |  |  |  |
| Retail Trade                                                             | 10,249       | 9,796        | (453)  | (4%)        | \$27,053                             | 694                         |  |  |  |  |  |
| Transportation and Warehousing                                           | 2,088        | 1,934        | (154)  | (7%)        | \$52,070                             | 245                         |  |  |  |  |  |
| Information                                                              | 873          | 726          | (147)  | (17%)       | \$44,420                             | 47                          |  |  |  |  |  |
| Finance and Insurance                                                    | 2,303        | 2,163        | (140)  | (6%)        | \$39,648                             | 198                         |  |  |  |  |  |
| Real Estate and Rental and Leasing                                       | 1,729        | 1,961        | 232    | 13%         | \$17,826                             | 145                         |  |  |  |  |  |
| Professional, Scientific, and Technical Services                         | 2,759        | 2,611        | (148)  | (5%)        | \$49,087                             | 305                         |  |  |  |  |  |
| Management of Companies and Enterprises                                  | 315          | 296          | (19)   | (6%)        | \$84,801                             | 30                          |  |  |  |  |  |
| Administrative and Support and Waste Management and Remediation Services | 2,895        | 2,707        | (188)  | (6%)        | \$29,998                             | 199                         |  |  |  |  |  |
| Educational Services                                                     | 1,277        | 1,534        | 257    | 20%         | \$32,063                             | 18                          |  |  |  |  |  |
| Health Care and Social Assistance                                        | 9,130        | 10,040       | 910    | 10%         | \$43,571                             | 467                         |  |  |  |  |  |
| Arts, Entertainment, and Recreation                                      | 1,523        | 1,271        | (252)  | (17%)       | \$16,325                             | 79                          |  |  |  |  |  |
| Accommodation and Food Services                                          | 5,068        | 5,510        | 442    | 9%          | \$15,363                             | 298                         |  |  |  |  |  |
| Other Services (except Public Administration)                            | 3,758        | 3,775        | 17     | 0%          | \$26,097                             | 372                         |  |  |  |  |  |
| Government                                                               | 11,773       | 12,181       | 408    | 3%          | \$56,824                             | 295                         |  |  |  |  |  |
| Total                                                                    | 70,284       | 70,770       | 486    | 1%          | \$41,538                             | 4,387                       |  |  |  |  |  |

Source: EMSI Complete Employment - 4th Quarter 2010

| West Virginia State Data                                                 |           |           |          |             |                                            |                             |  |  |  |  |  |
|--------------------------------------------------------------------------|-----------|-----------|----------|-------------|--------------------------------------------|-----------------------------|--|--|--|--|--|
| Industry Type                                                            | 2005 Jobs | 2010 Jobs | Change   | %<br>Change | 2010<br>Total<br>Earnings<br>per<br>Worker | 2010<br>Establish-<br>ments |  |  |  |  |  |
| Agriculture, Forestry, Fishing and Hunting                               | 24,650    | 25,348    | 698      | 3%          | \$22,328                                   | 452                         |  |  |  |  |  |
| Mining, Quarrying, and Oil and Gas Extraction                            | 30,851    | 45,473    | 14,622   | 47%         | \$74,895                                   | 927                         |  |  |  |  |  |
| Utilities                                                                | 6,262     | 6,331     | 69       | 1%          | \$103,793                                  | 230                         |  |  |  |  |  |
| Construction                                                             | 54,297    | 49,299    | (4,998)  | (9%)        | \$48,131                                   | 5,085                       |  |  |  |  |  |
| Manufacturing                                                            | 64,300    | 52,415    | (11,885) | (18%)       | \$62,364                                   | 1,410                       |  |  |  |  |  |
| Wholesale Trade                                                          | 26,243    | 24,450    | (1,793)  | (7%)        | \$57,302                                   | 2,793                       |  |  |  |  |  |
| Retail Trade                                                             | 109,820   | 103,750   | (6,070)  | (6%)        | \$26,298                                   | 6,891                       |  |  |  |  |  |
| Transportation and Warehousing                                           | 30,963    | 29,099    | (1,864)  | (6%)        | \$56,144                                   | 2,184                       |  |  |  |  |  |
| Information                                                              | 13,260    | 11,962    | (1,298)  | (10%)       | \$48,653                                   | 662                         |  |  |  |  |  |
| Finance and Insurance                                                    | 26,422    | 28,149    | 1,727    | 7%          | \$44,990                                   | 2,376                       |  |  |  |  |  |
| Real Estate and Rental and Leasing                                       | 22,811    | 24,864    | 2,053    | 9%          | \$21,368                                   | 1,633                       |  |  |  |  |  |
| Professional, Scientific, and Technical Services                         | 36,952    | 38,179    | 1,227    | 3%          | \$52,875                                   | 3,940                       |  |  |  |  |  |
| Management of Companies and Enterprises                                  | 3,879     | 5,626     | 1,747    | 45%         | \$72,669                                   | 310                         |  |  |  |  |  |
| Administrative and Support and Waste Management and Remediation Services | 39,237    | 39,504    | 267      | 1%          | \$25,732                                   | 2,301                       |  |  |  |  |  |
| Educational Services                                                     | 11,049    | 11,889    | 840      | 8%          | \$26,320                                   | 284                         |  |  |  |  |  |
| Health Care and Social Assistance                                        | 112,671   | 123,640   | 10,969   | 10%         | \$45,150                                   | 4,860                       |  |  |  |  |  |
| Arts, Entertainment, and Recreation                                      | 16,202    | 15,174    | (1,028)  | (6%)        | \$19,323                                   | 925                         |  |  |  |  |  |
| Accommodation and Food Services                                          | 61,562    | 66,260    | 4,698    | 8%          | \$17,045                                   | 3,556                       |  |  |  |  |  |
| Other Services (except Public Administration)                            | 48,134    | 46,348    | (1,786)  | (4%)        | \$23,769                                   | 4,319                       |  |  |  |  |  |
| Government                                                               | 146,309   | 154,800   | 8,491    | 6%          | \$55,988                                   | 3,255                       |  |  |  |  |  |

Source: EMSI Complete Employment - 4th Quarter 2010

885,874

16,685

902,559

2%

\$43,148

48,394

Total