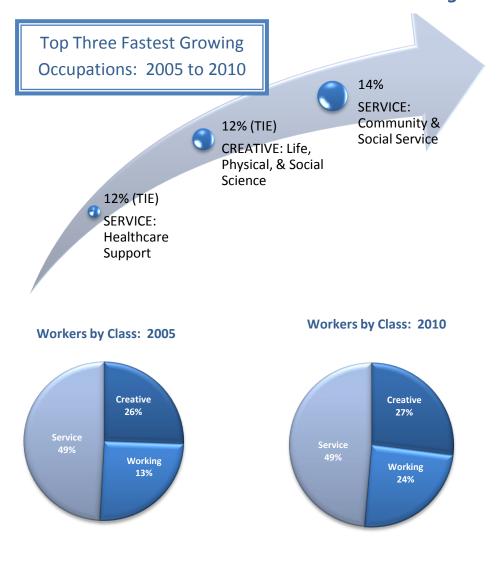

## New River Gorge Region West Virginia







Module 7 Occupations: Creative, Working & Service Classes

Slide 52

| Management occupations