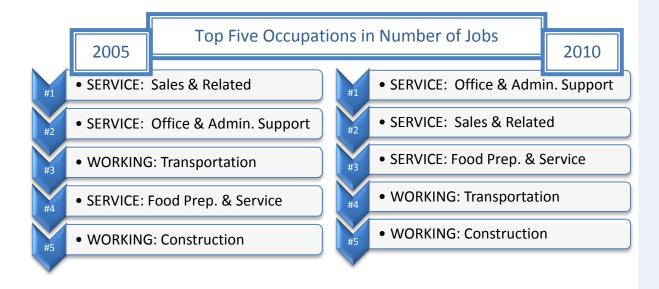

## New River Gorge Region West Virginia







Module 7 Occupations: Creative, Working & Service Classes

Slide 52

| Management occupations