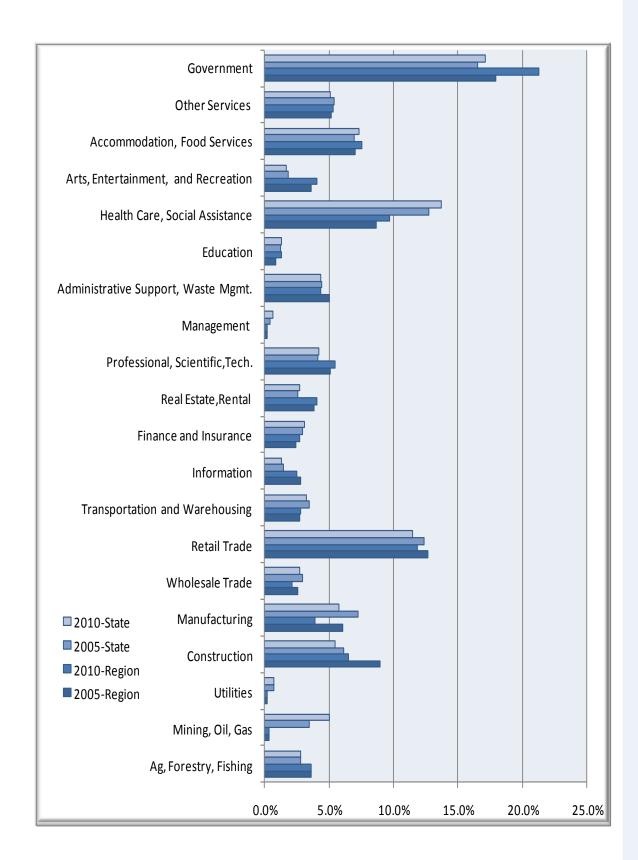

## Businesses & Industries

| Region 9 Regional Data                                                   |              |              |         |             |                                      |                             |  |  |  |  |  |  |
|--------------------------------------------------------------------------|--------------|--------------|---------|-------------|--------------------------------------|-----------------------------|--|--|--|--|--|--|
| Industry Type                                                            | 2005<br>Jobs | 2010<br>Jobs | Change  | %<br>Change | 2010 Total<br>Earnings<br>per Worker | 2010<br>Establish-<br>ments |  |  |  |  |  |  |
| Agriculture, Forestry, Fishing and Hunting                               | 2,573        | 2,597        | 24      | 1%          | \$22,337                             | 46                          |  |  |  |  |  |  |
| Mining, Quarrying, and Oil and Gas Extraction                            | 253          | 274          | 21      | 8%          | \$60,658                             | 7                           |  |  |  |  |  |  |
| Utilities                                                                | 165          | 166          | 1       | 1%          | \$121,606                            | 5                           |  |  |  |  |  |  |
| Construction                                                             | 6,326        | 4,697        | (1,629) | (26%)       | \$41,213                             | 479                         |  |  |  |  |  |  |
| Manufacturing                                                            | 4,293        | 2,833        | (1,460) | (34%)       | \$53,818                             | 94                          |  |  |  |  |  |  |
| Wholesale Trade                                                          | 1,813        | 1,540        | (273)   | (15%)       | \$50,690                             | 158                         |  |  |  |  |  |  |
| Retail Trade                                                             | 8,983        | 8,542        | (441)   | (5%)        | \$24,585                             | 505                         |  |  |  |  |  |  |
| Transportation and Warehousing                                           | 1,942        | 2,032        | 90      | 5%          | \$49,098                             | 129                         |  |  |  |  |  |  |
| Information                                                              | 1,985        | 1,787        | (198)   | (10%)       | \$45,226                             | 67                          |  |  |  |  |  |  |
| Finance and Insurance                                                    | 1,740        | 1,986        | 246     | 14%         | \$39,909                             | 194                         |  |  |  |  |  |  |
| Real Estate and Rental and Leasing                                       | 2,690        | 2,945        | 255     | 9%          | \$14,812                             | 172                         |  |  |  |  |  |  |
| Professional, Scientific, and Technical Services                         | 3,630        | 3,924        | 294     | 8%          | \$55,783                             | 407                         |  |  |  |  |  |  |
| Management of Companies and Enterprises                                  | 130          | 165          | 35      | 27%         | \$59,136                             | 15                          |  |  |  |  |  |  |
| Administrative and Support and Waste Management and Remediation Services | 3,575        | 3,122        | (453)   | (13%)       | \$20,827                             | 230                         |  |  |  |  |  |  |
| Educational Services                                                     | 597          | 969          | 372     | 62%         | \$32,605                             | 43                          |  |  |  |  |  |  |
| Health Care and Social Assistance                                        | 6,103        | 7,006        | 903     | 15%         | \$44,240                             | 306                         |  |  |  |  |  |  |
| Arts, Entertainment, and Recreation                                      | 2,554        | 2,908        | 354     | 14%         | \$23,001                             | 78                          |  |  |  |  |  |  |
| Accommodation and Food Services                                          | 4,991        | 5,438        | 447     | 9%          | \$16,871                             | 369                         |  |  |  |  |  |  |
| Other Services (except Public Administration)                            | 3,640        | 3,846        | 206     | 6%          | \$22,852                             | 345                         |  |  |  |  |  |  |
| Government                                                               | 12,717       | 15,348       | 2,631   | 21%         | \$66,755                             | 259                         |  |  |  |  |  |  |
| Total                                                                    | 70,700       | 72,124       | 1,424   | 2%          | \$40,745                             | 3,907                       |  |  |  |  |  |  |

Source: EMSI Complete Employment - 4th Quarter 2010

| West Virginia State Data                                                 |           |           |          |             |                                            |                             |  |  |  |  |  |
|--------------------------------------------------------------------------|-----------|-----------|----------|-------------|--------------------------------------------|-----------------------------|--|--|--|--|--|
| Industry Type                                                            | 2005 Jobs | 2010 Jobs | Change   | %<br>Change | 2010<br>Total<br>Earnings<br>per<br>Worker | 2010<br>Establish-<br>ments |  |  |  |  |  |
| Agriculture, Forestry, Fishing and Hunting                               | 24,650    | 25,348    | 698      | 3%          | \$22,328                                   | 452                         |  |  |  |  |  |
| Mining, Quarrying, and Oil and Gas Extraction                            | 30,851    | 45,473    | 14,622   | 47%         | \$74,895                                   | 927                         |  |  |  |  |  |
| Utilities                                                                | 6,262     | 6,331     | 69       | 1%          | \$103,793                                  | 230                         |  |  |  |  |  |
| Construction                                                             | 54,297    | 49,299    | (4,998)  | (9%)        | \$48,131                                   | 5,085                       |  |  |  |  |  |
| Manufacturing                                                            | 64,300    | 52,415    | (11,885) | (18%)       | \$62,364                                   | 1,410                       |  |  |  |  |  |
| Wholesale Trade                                                          | 26,243    | 24,450    | (1,793)  | (7%)        | \$57,302                                   | 2,793                       |  |  |  |  |  |
| Retail Trade                                                             | 109,820   | 103,750   | (6,070)  | (6%)        | \$26,298                                   | 6,891                       |  |  |  |  |  |
| Transportation and Warehousing                                           | 30,963    | 29,099    | (1,864)  | (6%)        | \$56,144                                   | 2,184                       |  |  |  |  |  |
| Information                                                              | 13,260    | 11,962    | (1,298)  | (10%)       | \$48,653                                   | 662                         |  |  |  |  |  |
| Finance and Insurance                                                    | 26,422    | 28,149    | 1,727    | 7%          | \$44,990                                   | 2,376                       |  |  |  |  |  |
| Real Estate and Rental and Leasing                                       | 22,811    | 24,864    | 2,053    | 9%          | \$21,368                                   | 1,633                       |  |  |  |  |  |
| Professional, Scientific, and Technical Services                         | 36,952    | 38,179    | 1,227    | 3%          | \$52,875                                   | 3,940                       |  |  |  |  |  |
| Management of Companies and Enterprises                                  | 3,879     | 5,626     | 1,747    | 45%         | \$72,669                                   | 310                         |  |  |  |  |  |
| Administrative and Support and Waste Management and Remediation Services | 39,237    | 39,504    | 267      | 1%          | \$25,732                                   | 2,301                       |  |  |  |  |  |
| Educational Services                                                     | 11,049    | 11,889    | 840      | 8%          | \$26,320                                   | 284                         |  |  |  |  |  |
| Health Care and Social Assistance                                        | 112,671   | 123,640   | 10,969   | 10%         | \$45,150                                   | 4,860                       |  |  |  |  |  |
| Arts, Entertainment, and Recreation                                      | 16,202    | 15,174    | (1,028)  | (6%)        | \$19,323                                   | 925                         |  |  |  |  |  |
| Accommodation and Food Services                                          | 61,562    | 66,260    | 4,698    | 8%          | \$17,045                                   | 3,556                       |  |  |  |  |  |
| Other Services (except Public Administration)                            | 48,134    | 46,348    | (1,786)  | (4%)        | \$23,769                                   | 4,319                       |  |  |  |  |  |
| Government                                                               | 146,309   | 154,800   | 8,491    | 6%          | \$55,988                                   | 3,255                       |  |  |  |  |  |
| Total                                                                    | 885,874   | 902,559   | 16,685   | 2%          | \$43,148                                   | 48,394                      |  |  |  |  |  |

Source: EMSI Complete Employment - 4th Quarter 2010