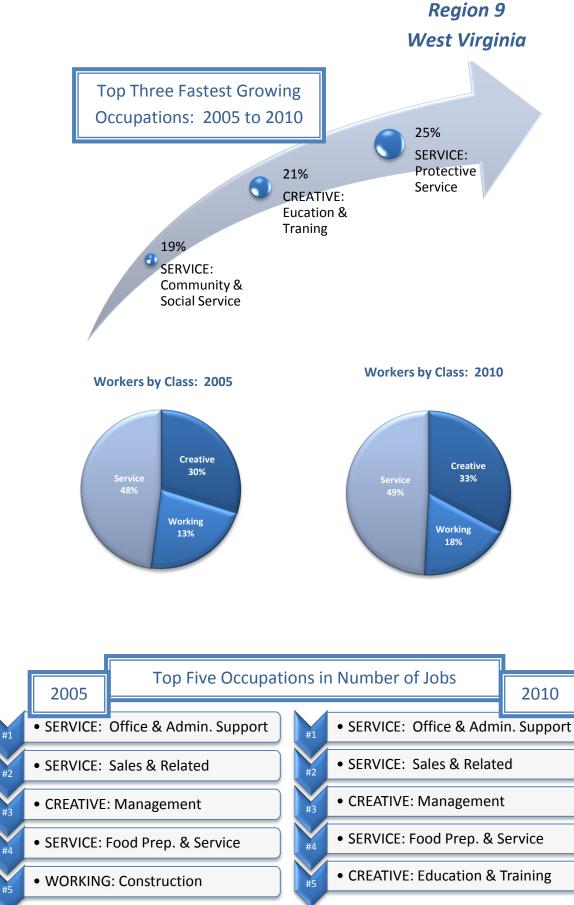

## Creative, Working & Service Classes

|                                                              | Regio        | on 9 Data    |         |          |                                  |                            |  |
|--------------------------------------------------------------|--------------|--------------|---------|----------|----------------------------------|----------------------------|--|
| CREATIVE CLASS: Occupations                                  | 2005<br>Jobs | 2010<br>Jobs | Change  | % Change | 2010<br>Median<br>Hourly<br>Wage | 2010 Avg<br>Hourly<br>Wage |  |
| Management occupations                                       | 6,237        | 6,516        | 279     | 4%       | \$16.53                          | \$19.92                    |  |
| Business and financial operations occupations                | 2,771        | 3,220        | 449     | 16%      | \$20.46                          | \$22.78                    |  |
| Computer and mathematical science<br>occupations             | 1,538        | 1,671        | 133     | 9%       | \$30.64                          | \$31.77                    |  |
| Architecture and engineering occupations                     | 649          | 646          | (3)     | 0%       | \$25.96                          | \$28.09                    |  |
| Life, physical, and social science occupations               | 440          | 517          | 77      | 18%      | \$22.09                          | \$25.86                    |  |
| Legal occupations                                            | 602          | 620          | 18      | 3%       | \$24.85                          | \$28.81                    |  |
| Education, training, and library occupations                 | 4,043        | 4,894        | 851     | 21%      | \$22.09                          | \$23.63                    |  |
| Arts, design, entertainment, sports, and media occupations   | 1,884        | 2,195        | 311     | 17%      | \$10.05                          | \$14.03                    |  |
| Healthcare practitioners and technical<br>occupations        | 2,556        | 2,951        | 395     | 15%      | \$31.11                          | \$33.11                    |  |
| Total                                                        | 20,720       | 23,228       | 2,508   | 12%      | \$21.11                          | \$23.67                    |  |
| WORKING CLASS: Occupations                                   | 2005<br>Jobs | 2010<br>Jobs | Change  | % Change | 2010<br>Median<br>Hourly<br>Wage | 2010 Avg<br>Hourly<br>Wage |  |
| Construction and extraction occupations                      | 4,865        | 3,818        | (1,047) | (22%)    | \$13.79                          | \$17.34                    |  |
| Installation, maintenance, and repair occupations            | 2,637        | 2,456        | (181)   | (7%)     | \$15.57                          | \$17.21                    |  |
| Production occupations                                       | 3,429        | 2,571        | (858)   | (25%)    | \$12.31                          | \$13.41                    |  |
| Transportation and material moving<br>occupations            | 4,400        | 3,836        | (564)   | (13%)    | \$14.68                          | \$16.36                    |  |
| Total                                                        | 15,332       | 12,681       | (2,651) | (17%)    | \$14.11                          | \$16.22                    |  |
| SERVICE CLASS: Occupations                                   | 2005<br>Jobs | 2010<br>Jobs | Change  | % Change | 2010<br>Median<br>Hourly<br>Wage | 2010 Avg<br>Hourly<br>Wage |  |
| Community and social services<br>occupations                 | 1,051        | 1,251        | 200     | 19%      | \$13.04                          | \$14.09                    |  |
| Healthcare support occupations                               | 1,307        | 1,507        | 200     | 15%      | \$12.22                          | \$13.40                    |  |
| Protective service occupations                               | 1,544        | 1,926        | 382     | 25%      | \$17.41                          | \$18.00                    |  |
| Food preparation and serving related<br>occupations          | 5,008        | 5,510        | 502     | 10%      | \$8.28                           | \$8.95                     |  |
| Building and grounds cleaning and<br>maintenance occupations | 2,640        | 2,759        | 119     | 5%       | \$8.85                           | \$9.39                     |  |
| Personal care and service occupations                        | 2,842        | 3,280        | 438     | 15%      | \$8.61                           | \$9.86                     |  |
| Sales and related occupations                                | 8,944        | 9,137        | 193     | 2%       | \$9.45                           | \$11.20                    |  |
| Office and administrative support<br>occupations             | 9,930        | 9,360        | (570)   | (6%)     | \$12.15                          | \$13.06                    |  |
| Total                                                        | 33,264       | 34,730       | 1,466   | 4%       | \$10.56                          | \$11.65                    |  |
| Source: EMSI Complete Employment - 4th Quarter 2010          |              |              |         |          |                                  |                            |  |